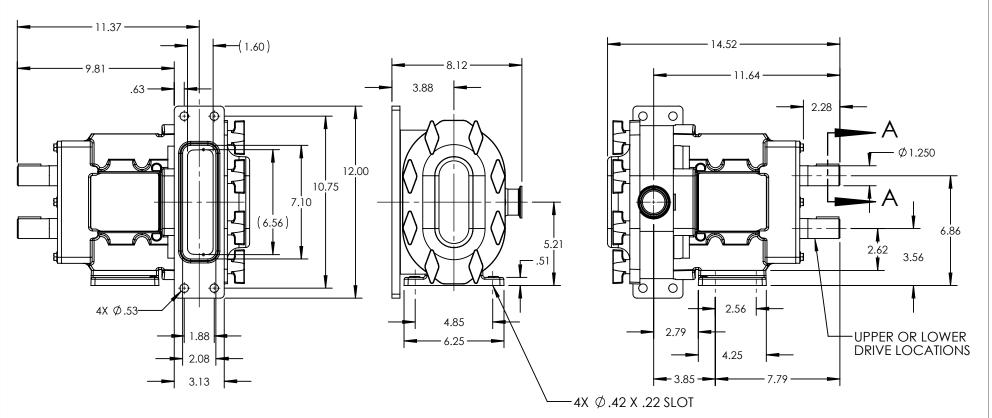

| PUMP MODEL  | TRA10-0340         |  |  |  |  |
|-------------|--------------------|--|--|--|--|
| ORIENTATION | HORIZONTAL         |  |  |  |  |
| COVER       | STANDARD           |  |  |  |  |
| INLET       | RECTANGULAR FLANGE |  |  |  |  |
| DISCHARGE   | 1.5" TRI-CLAMP     |  |  |  |  |
| SPECIALS    | NONE               |  |  |  |  |

SECTION A-A SCALE 1:2

## 1. THIS IS NOT A CERTIFIED DRAWING. USE FOR GENERAL INSTALLATION ONLY.

| STATE   | Released | 04/20/2022 | DIMENSIONS ARE IN INCHES | VIKING PUMP, INC. A Unit of IDEX Corporation | THIS DRAWING IS THE PROPERTY OF VIKING PUMP, INC. AND IS PROPRIETARY IN GENERAL AND DETAIL. IT SHALL NOT BE | 20 | DWG. NO.     | SHEET 1 OF 1    | REV. B.1     |
|---------|----------|------------|--------------------------|----------------------------------------------|-------------------------------------------------------------------------------------------------------------|----|--------------|-----------------|--------------|
| DRAWN   | cneff    | 1/16/2014  |                          |                                              | COPIED OR ITS CONTENTS REVEALED TO OUTSIDE PARTIES WITHOUT THE WRITTEN                                      | 3D | TRA 10-0340- | $\cap$ 1 $\cap$ | 0.4.00.10000 |
| CHECKED | CJM      | 04/20/2022 | PROJECT: WAS: PUMP       | VIKINGPUMP.COM                               | CONSENT OF VIKING PUMP, INC.                                                                                |    | TRATU-0340-  | .010            | 04/20/2022   |