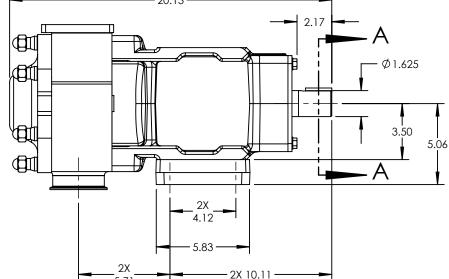

| PUMP MODEL  | TRA20-1340         |
|-------------|--------------------|
| ORIENTATION | VERTICAL           |
| COVER       | Standard           |
| INLET       | RECTANGULAR FLANGE |
| DISCHARGE   | 3.0" TRI-CLAMP     |
| SPECIALS    | NONE               |



SECTION A-A SCALE 1:4







## THIS IS NOT A CERTIFIED DRAWING. USE FOR GENERAL INSTALLATION ONLY.

 STATE
 Released
 05/19/2022
 DIMENSIONS ARE IN INCHES

 DRAWN
 cneff
 3/12/2014
 PROJECT:

 CHECKED
 CJM
 05/19/2022
 WAS:

VIKING PUMP\*

VIKING PUMP, INC.
A Unit of IDEX Corporation
Cedar Falls, IA 50613 U.S.A.
VIKINGPUMP.COM

THIS DRAWING IS THE PROPERTY OF VIKING PUMP, INC. AND IS PROPRIETARY IN GENERAL AND DETAIL, IT SHALL NOT BE COPIED OR ITS CONTENTS REVEALED TO OUTSIDE PARTIES WITHOUT THE WRITTEN CONSENT OF VIKING PUMP, INC.

3D

5.71

DWG. NO.

SHEET 1 OF 1

TRA20-1340-005

REV. A.1

05/19/2022