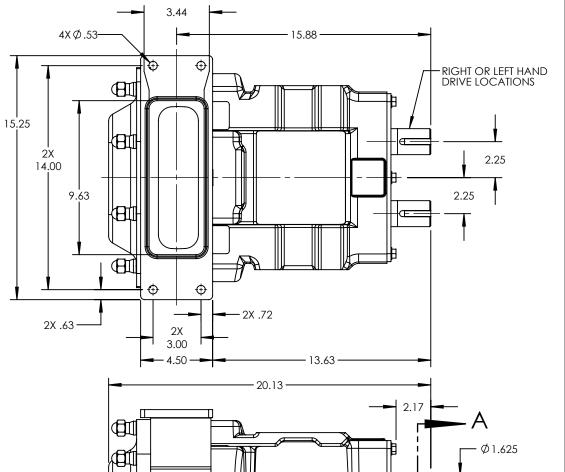

| PUMP MODEL  | TRA20-1340         |
|-------------|--------------------|
| ORIENTATION | VERTICAL           |
| COVER       | Standard           |
| INLET       | RECTANGULAR FLANGE |
| DISCHARGE   | 3.0" TRI-CLAMP     |
| SPECIALS    | NONE               |