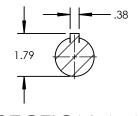

| PUMP MODEL  | TRA20-1340         |
|-------------|--------------------|
| ORIENTATION | VERTICAL           |
| COVER       | Standard           |
| INLET       | RECTANGULAR FLANGE |
| DISCHARGE   | 3.0" TRI-CLAMP     |
| SPECIALS    | NONE               |



SECTION A-A SCALE 1:4







## THIS IS NOT A CERTIFIED DRAWING. USE FOR GENERAL INSTALLATION ONLY.

 STATE
 Released
 05/19/2022
 DIMENSIONS ARE IN INCHES

 DRAWN
 cneff
 3/12/2014
 PROJECT:

 CHECKED
 CJM
 05/19/2022
 WAS:

VIKING PUMP\*

VIKING PUMP, INC.
A Unit of IDEX Corporation
Cedar Falls, IA 50613 U.S.A.
VIKINGPUMP.COM

THIS DRAWING IS THE PROPERTY OF VIKING PUMP, INC. AND IS PROPRIETARY IN GENERAL AND DETAIL, IT SHALL NOT BE COPIED OR ITS CONTENTS REVEALED TO OUTSIDE PARTIES WITHOUT THE WRITTEN CONSENT OF VIKING PUMP, INC.

3D

5.71

DWG. NO.

SHEET 1 OF 1

TRA20-1340-005

REV. A.1

05/19/2022