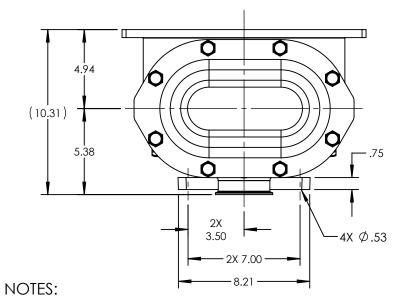

| PUMP MODEL  | TRA20-1340         |
|-------------|--------------------|
| ORIENTATION | VERTICAL           |
| COVER       | Standard           |
| INLET       | RECTANGULAR FLANGE |
| DISCHARGE   | 3.0" TRI-CLAMP     |
| SPECIALS    | NONE               |