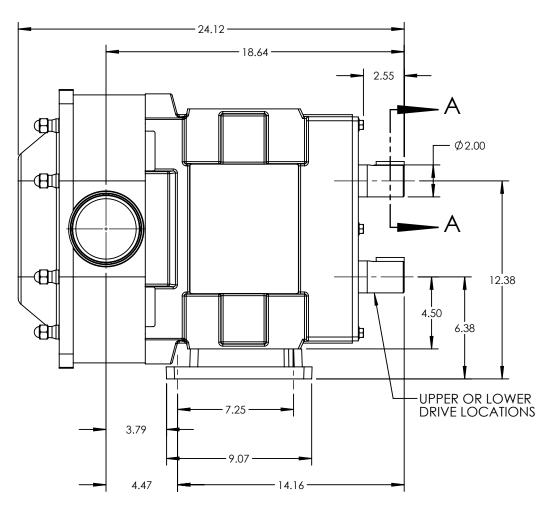

| PUMP MODEL  | TRA20-2200     |  |
|-------------|----------------|--|
| ORIENTATION | HORIZONTAL     |  |
| COVER TYPE  | STANDARD       |  |
| INLET       | 4.0" TRI-CLAMP |  |
| DISCHARGE   | 4.0" TRI-CLAMP |  |
| SPECIALS    | NONE           |  |