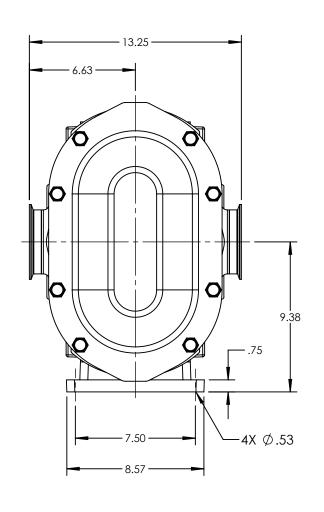

| PUMP MODEL  | TRA20-2200     |  |
|-------------|----------------|--|
| ORIENTATION | HORIZONTAL     |  |
| COVER TYPE  | STANDARD       |  |
| INLET       | 4.0" TRI-CLAMP |  |
| DISCHARGE   | 4.0" TRI-CLAMP |  |
| SPECIALS    | NONE           |  |