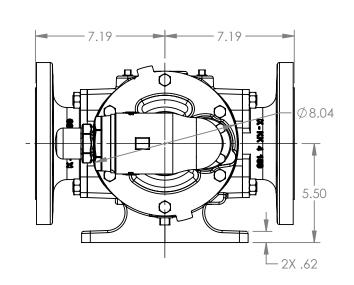

## MODELS WITH OPTIONAL FLANGED PORTS:

K223C, K4223C, K227C, K1227C, K4227C, KK223C, KK4223C, KK227C, KK1227C, KK4227C

| STATE   | Released | 04/16/2024 | DIMENSIONS ARE IN<br>INCHES | Į |
|---------|----------|------------|-----------------------------|---|
| DRAWN   | dalcorn  | 07/18/2023 | PROJECT:E330                | 7 |
| CHECKED | DTL      | 04/16/2024 | WAS:                        |   |

DWG. NO. KV-2686

NOTES:

SHEET 1 OF 1

1. ALL DIMENSIONS ARE FOR REFERENCE ONLY.

REV. A.1

04/16/2024