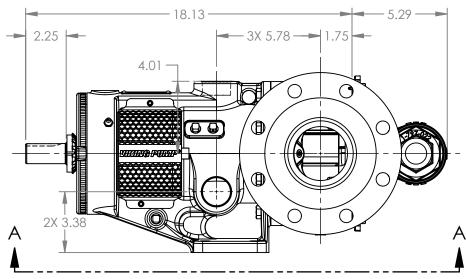

## MODELS WITH OPTIONAL FLANGED PORTS:

K223C, K4223C, K227C, K1227C, K4227C, KK223C, KK4223C, KK227C, KK1227C, KK4227C

| STATE   | Released | 04/16/2024 | DIMENSIONS ARE IN<br>INCHES | Į |
|---------|----------|------------|-----------------------------|---|
| DRAWN   | dalcorn  | 07/18/2023 | PROJECT:E330                | 7 |
| CHECKED | DTL      | 04/16/2024 | WAS:                        |   |

DWG. NO. KV-2686

NOTES:

SHEET 1 OF 1

1. ALL DIMENSIONS ARE FOR REFERENCE ONLY.

REV. A.1

04/16/2024