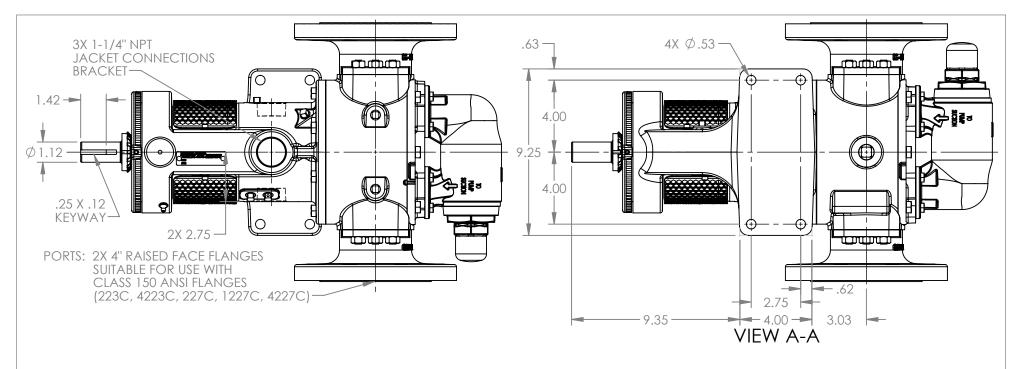

## MODELS WITH OPTIONAL FLANGED PORTS:

K223C, K4223C, K227C, K1227C, K4227C, KK223C, KK4223C, KK227C, KK1227C, KK4227C

| STATE   | Released | 04/16/2024 | DIMENSIONS ARE IN<br>INCHES | Į |
|---------|----------|------------|-----------------------------|---|
| DRAWN   | dalcorn  | 07/18/2023 | PROJECT:E330                | 7 |
| CHECKED | DTL      | 04/16/2024 | WAS:                        |   |

DWG. NO. KV-2686

NOTES:

SHEET 1 OF 1

1. ALL DIMENSIONS ARE FOR REFERENCE ONLY.

REV. A.1

04/16/2024