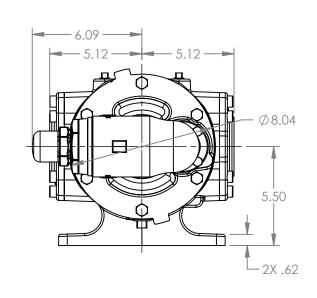

MODELS WITH OPTIONAL PORTS: K123C, K4123C, KK123C, KK127C, KK1127C, KK4127C

| STATE   | Released | 04/16/2024 | DIMENSIONS ARE IN INCHES |
|---------|----------|------------|--------------------------|
| DRAWN   | dalcorn  | 07/17/2023 | PROJECT:E330             |
| CHECKED | DTL      | 04/16/2024 | WAS:                     |

DWG. NO.

NOTES:

SHEET 1 OF 1

1. ALL DIMENSIONS ARE FOR REFERENCE ONLY.

KV-2664

REV. A.1 04/16/2024