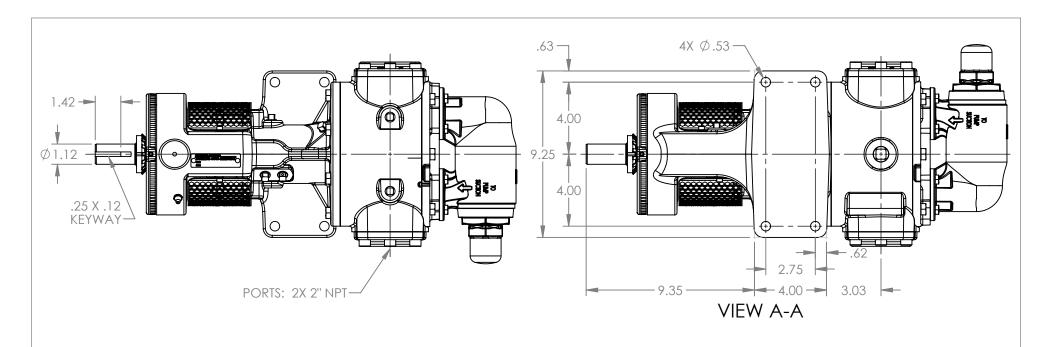

MODELS WITH OPTIONAL PORTS: K123C, K4123C, KK123C, KK127C, KK1127C, KK4127C

| STATE   | Released | 04/16/2024 | DIMENSIONS ARE IN INCHES |
|---------|----------|------------|--------------------------|
| DRAWN   | dalcorn  | 07/17/2023 | PROJECT:E330             |
| CHECKED | DTL      | 04/16/2024 | WAS:                     |

DWG. NO.

NOTES:

SHEET 1 OF 1

1. ALL DIMENSIONS ARE FOR REFERENCE ONLY.

KV-2664

REV. A.1 04/16/2024