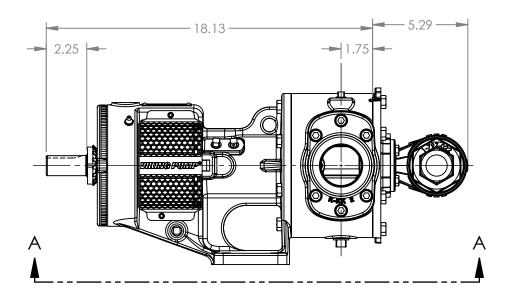

MODELS WITH OPTIONAL PORTS: K123C, K4123C, KK123C, KK127C, KK1127C, KK4127C

| STATE   | Released | 04/16/2024 | DIMENSIONS ARE IN INCHES |
|---------|----------|------------|--------------------------|
| DRAWN   | dalcorn  | 07/17/2023 | PROJECT:E330             |
| CHECKED | DTL      | 04/16/2024 | WAS:                     |

DWG. NO.

NOTES:

SHEET 1 OF 1

1. ALL DIMENSIONS ARE FOR REFERENCE ONLY.

KV-2664

REV. A.1 04/16/2024