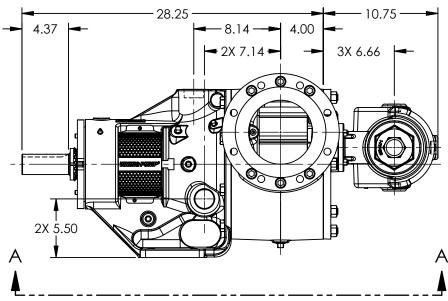

STANDARD MODELS:

DTL

CHECKED

Q223C, Q4223C, Q227C, Q4227C, Q1227C

 STATE
 Released
 04/16/2024
 DIMENSIONS ARE IN INCHES

 DRAWN
 dalcorn
 06/09/2023
 PROJECT:E330

WAS:

04/16/2024

BE ON STATE

**D** QV-2214

**NOTES:** 

SHEET 1 OF 1

1. ALL DIMENSIONS ARE FOR REFERENCE ONLY.

REV. A.1

04/16/2024