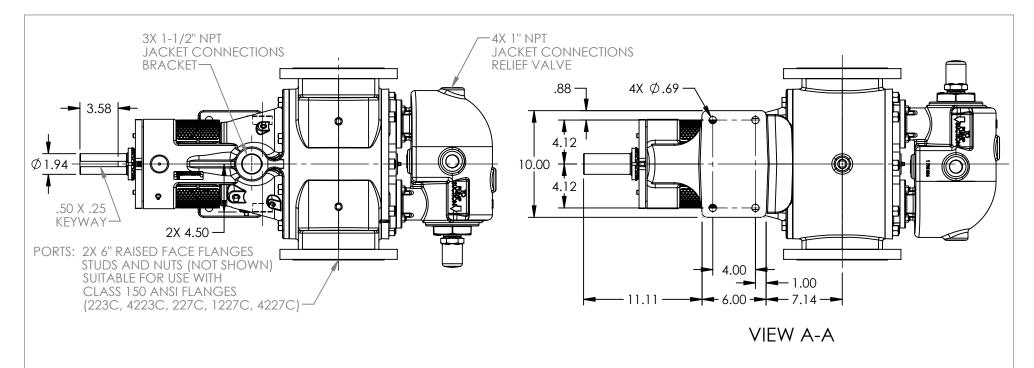

STANDARD MODELS:

DTL

CHECKED

Q223C, Q4223C, Q227C, Q4227C, Q1227C

 STATE
 Released
 04/16/2024
 DIMENSIONS ARE IN INCHES

 DRAWN
 dalcorn
 06/09/2023
 PROJECT:E330

WAS:

04/16/2024

BE ON STATE

**D** QV-2214

**NOTES:** 

SHEET 1 OF 1

1. ALL DIMENSIONS ARE FOR REFERENCE ONLY.

REV. A.1

04/16/2024