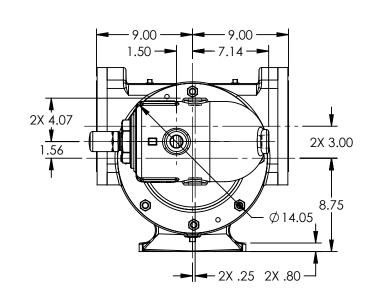

STANDARD MODELS:

DTL

CHECKED

Q223C, Q4223C, Q227C, Q4227C, Q1227C

 STATE
 Released
 04/16/2024
 DIMENSIONS ARE IN INCHES

 DRAWN
 dalcorn
 06/09/2023
 PROJECT:E330

WAS:

04/16/2024

BE ON STATE

**D** QV-2214

**NOTES:** 

SHEET 1 OF 1

1. ALL DIMENSIONS ARE FOR REFERENCE ONLY.

REV. A.1

04/16/2024