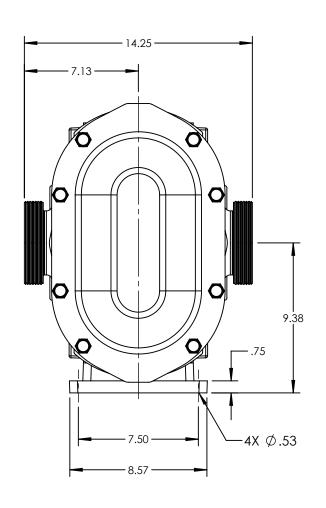

| PUMP MODEL  | TRA20-2200 |
|-------------|------------|
| ORIENTATION | HORIZONTAL |
| COVER TYPE  | STANDARD   |
| INLET       | 4.0" SMS   |
| DISCHARGE   | 4.0" SMS   |
| SPECIALS    | NONE       |