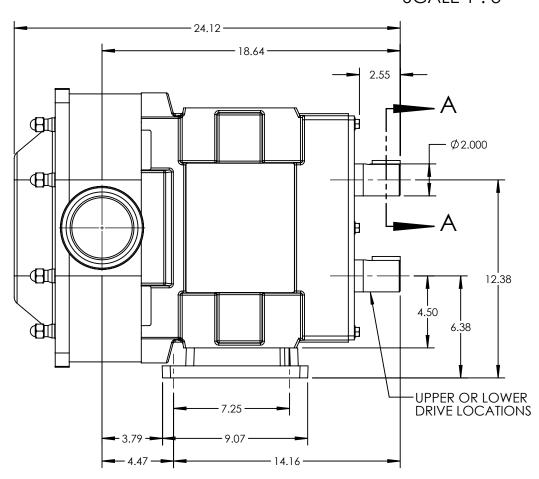

| PUMP MODEL  | TRA20-2200 |
|-------------|------------|
| ORIENTATION | HORIZONTAL |
| COVER TYPE  | STANDARD   |
| INLET       | 4.0" SMS   |
| DISCHARGE   | 4.0" SMS   |
| SPECIALS    | NONE       |

SECTION A-A SCALE 1:3