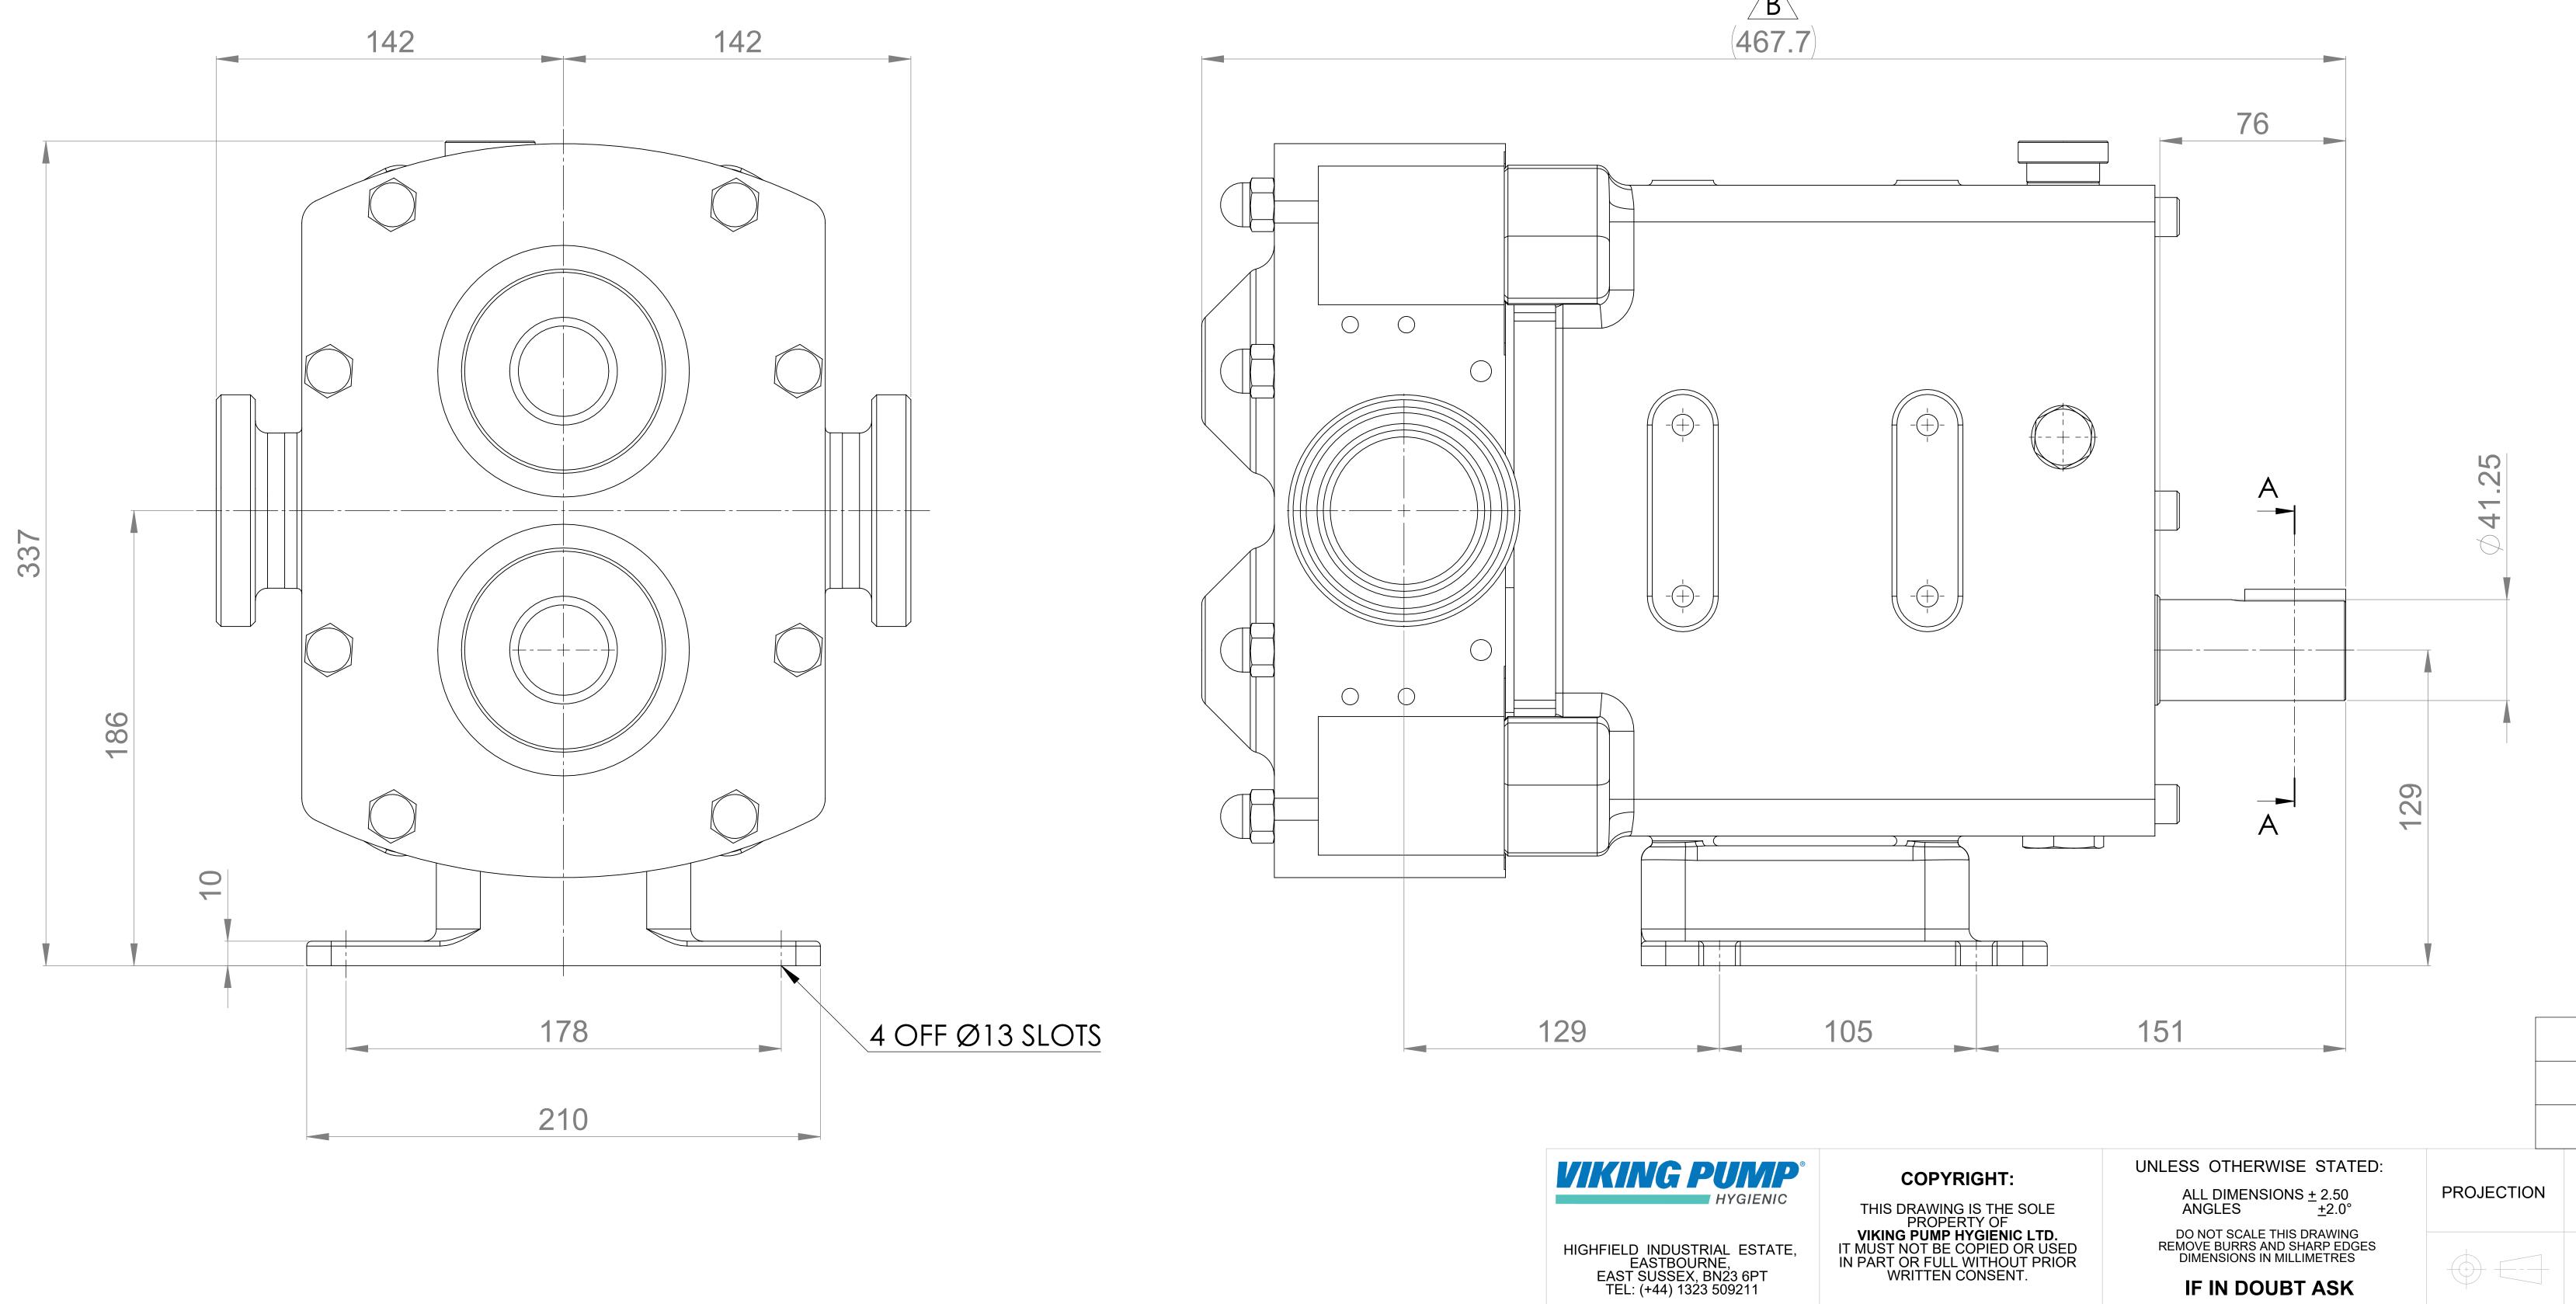

## **GENERAL ARRANGEMENT DETAILS**

A0

VIKING PUMP HYGIENIC

GA4328

| PUMP MODEL                     | <b>REVOLUTION - TWIN WING R0600P/21</b> |
|--------------------------------|-----------------------------------------|
| LEFT/TOP CONNECTION            | 2.5" DIN 11851 MALE                     |
| <b>RIGHT/BOTTOM CONNECTION</b> | 2.5" DIN 11851 MALE                     |
| DRIVE SHAFT POSITION           | BOTTOM SHAFT DRIVE                      |
| FRONT COVER ADDITIONS          | STANDARD                                |
| ROTORCASE ADDITIONS            | STANDARD                                |
| GEARBOX ADDITIONS              | STANDARD                                |
| PUMP ADDITIONS                 | STANDARD                                |

THIS IS NOT A CERTIFIED DRAWING, USE FOR GENERAL INSTALLATION ONLY

B

| UPDATED FORMAT AND PRECISION |           |         |                     |            | 24/09/2024 |  |  |
|------------------------------|-----------|---------|---------------------|------------|------------|--|--|
| ISSUED                       |           |         | A                   | 13/01/2020 |            |  |  |
|                              | AMENDMENT |         |                     | ISSUE      | DATE       |  |  |
| ON                           | DRAWN     | CHECKED | GENERAL ARRANGEMENT |            |            |  |  |
|                              | DSB       | IPJB    | DRG. NO: GA4328     |            |            |  |  |