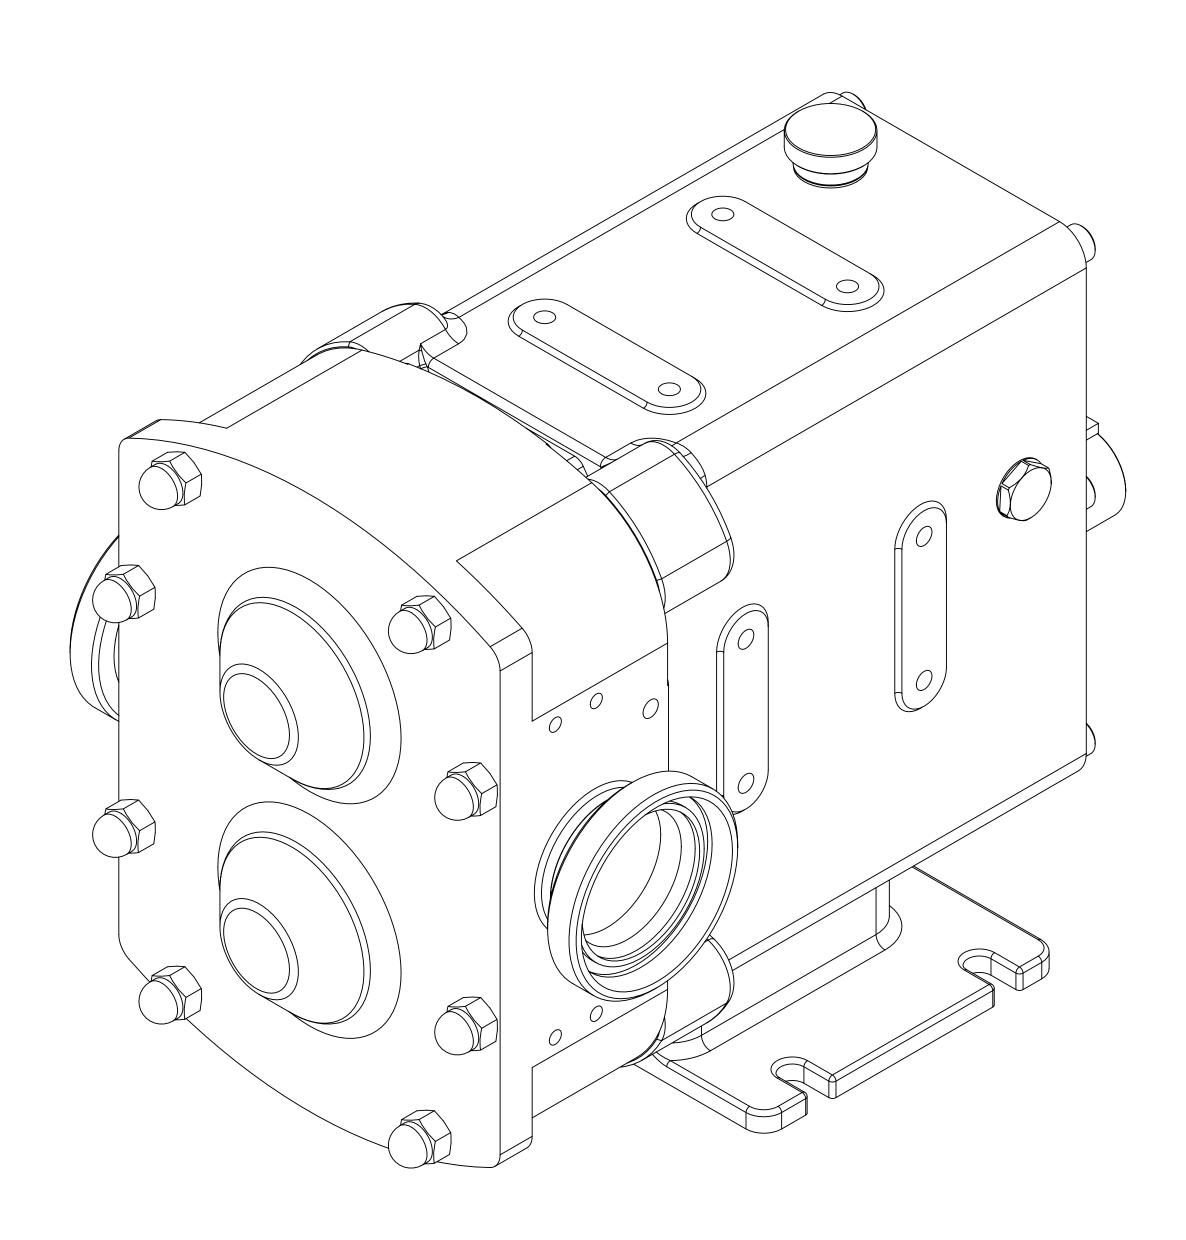

## **GENERAL ARRANGEMENT DETAILS**

A0

VIKING PUMP HYGIENIC

GA4328

| PUMP MODEL                     | <b>REVOLUTION - TWIN WING R0600P/21</b> |
|--------------------------------|-----------------------------------------|
| LEFT/TOP CONNECTION            | 2.5" DIN 11851 MALE                     |
| <b>RIGHT/BOTTOM CONNECTION</b> | 2.5" DIN 11851 MALE                     |
| DRIVE SHAFT POSITION           | BOTTOM SHAFT DRIVE                      |
| FRONT COVER ADDITIONS          | STANDARD                                |
| ROTORCASE ADDITIONS            | STANDARD                                |
| GEARBOX ADDITIONS              | STANDARD                                |
| PUMP ADDITIONS                 | STANDARD                                |