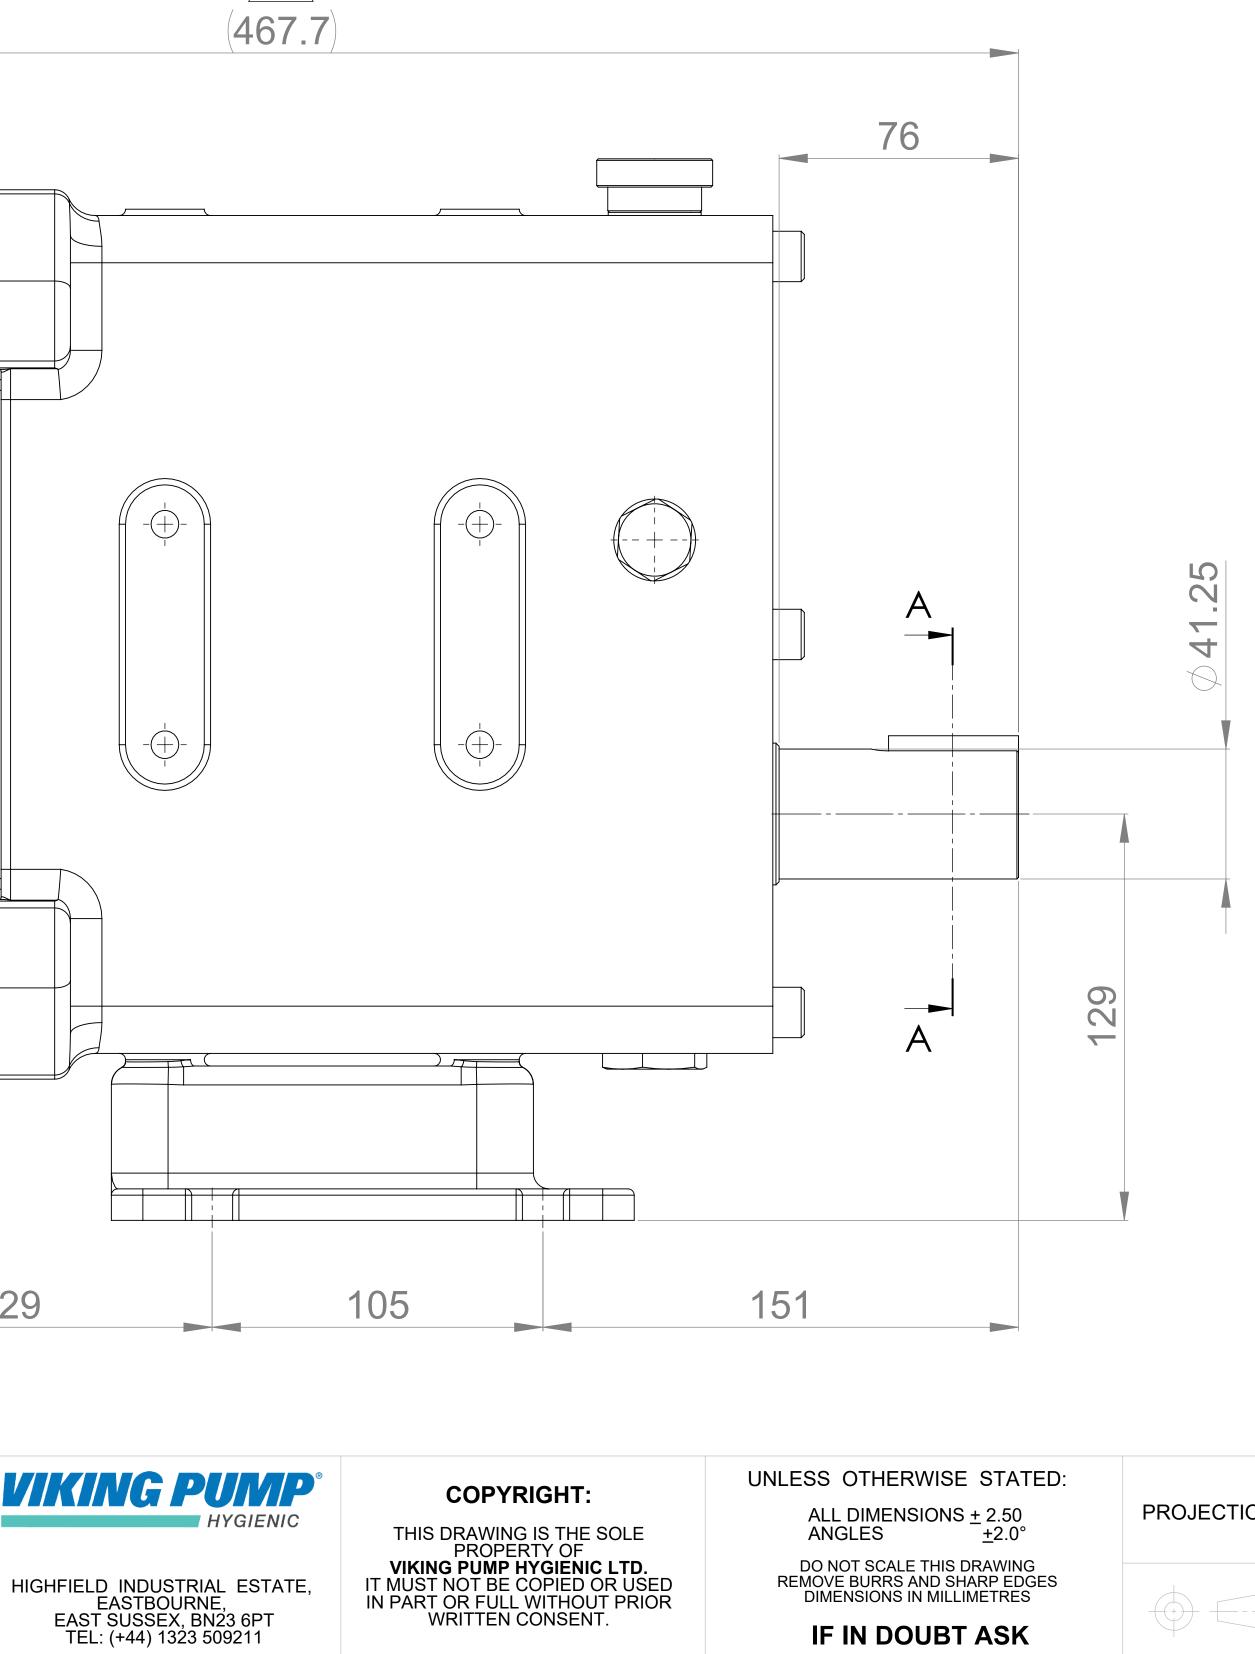

## **GENERAL ARRANGEMENT DETAILS**

A0

VIKING PUMP HYGIENIC

GA4328

| PUMP MODEL                     | <b>REVOLUTION - TWIN WING R0600P/21</b> |
|--------------------------------|-----------------------------------------|
| LEFT/TOP CONNECTION            | 2.5" DIN 11851 MALE                     |
| <b>RIGHT/BOTTOM CONNECTION</b> | 2.5" DIN 11851 MALE                     |
| DRIVE SHAFT POSITION           | BOTTOM SHAFT DRIVE                      |
| FRONT COVER ADDITIONS          | STANDARD                                |
| ROTORCASE ADDITIONS            | STANDARD                                |
| GEARBOX ADDITIONS              | STANDARD                                |
| PUMP ADDITIONS                 | STANDARD                                |

THIS IS NOT A CERTIFIED DRAWING, USE FOR GENERAL INSTALLATION ONLY

B

| UPDATED FORMAT AND PRECISION |           |         |                     |            | 24/09/2024 |  |  |
|------------------------------|-----------|---------|---------------------|------------|------------|--|--|
| ISSUED                       |           |         | A                   | 13/01/2020 |            |  |  |
|                              | AMENDMENT |         |                     | ISSUE      | DATE       |  |  |
| ON                           | DRAWN     | CHECKED | GENERAL ARRANGEMENT |            |            |  |  |
|                              | DSB       | IPJB    | DRG. NO: GA4328     |            |            |  |  |