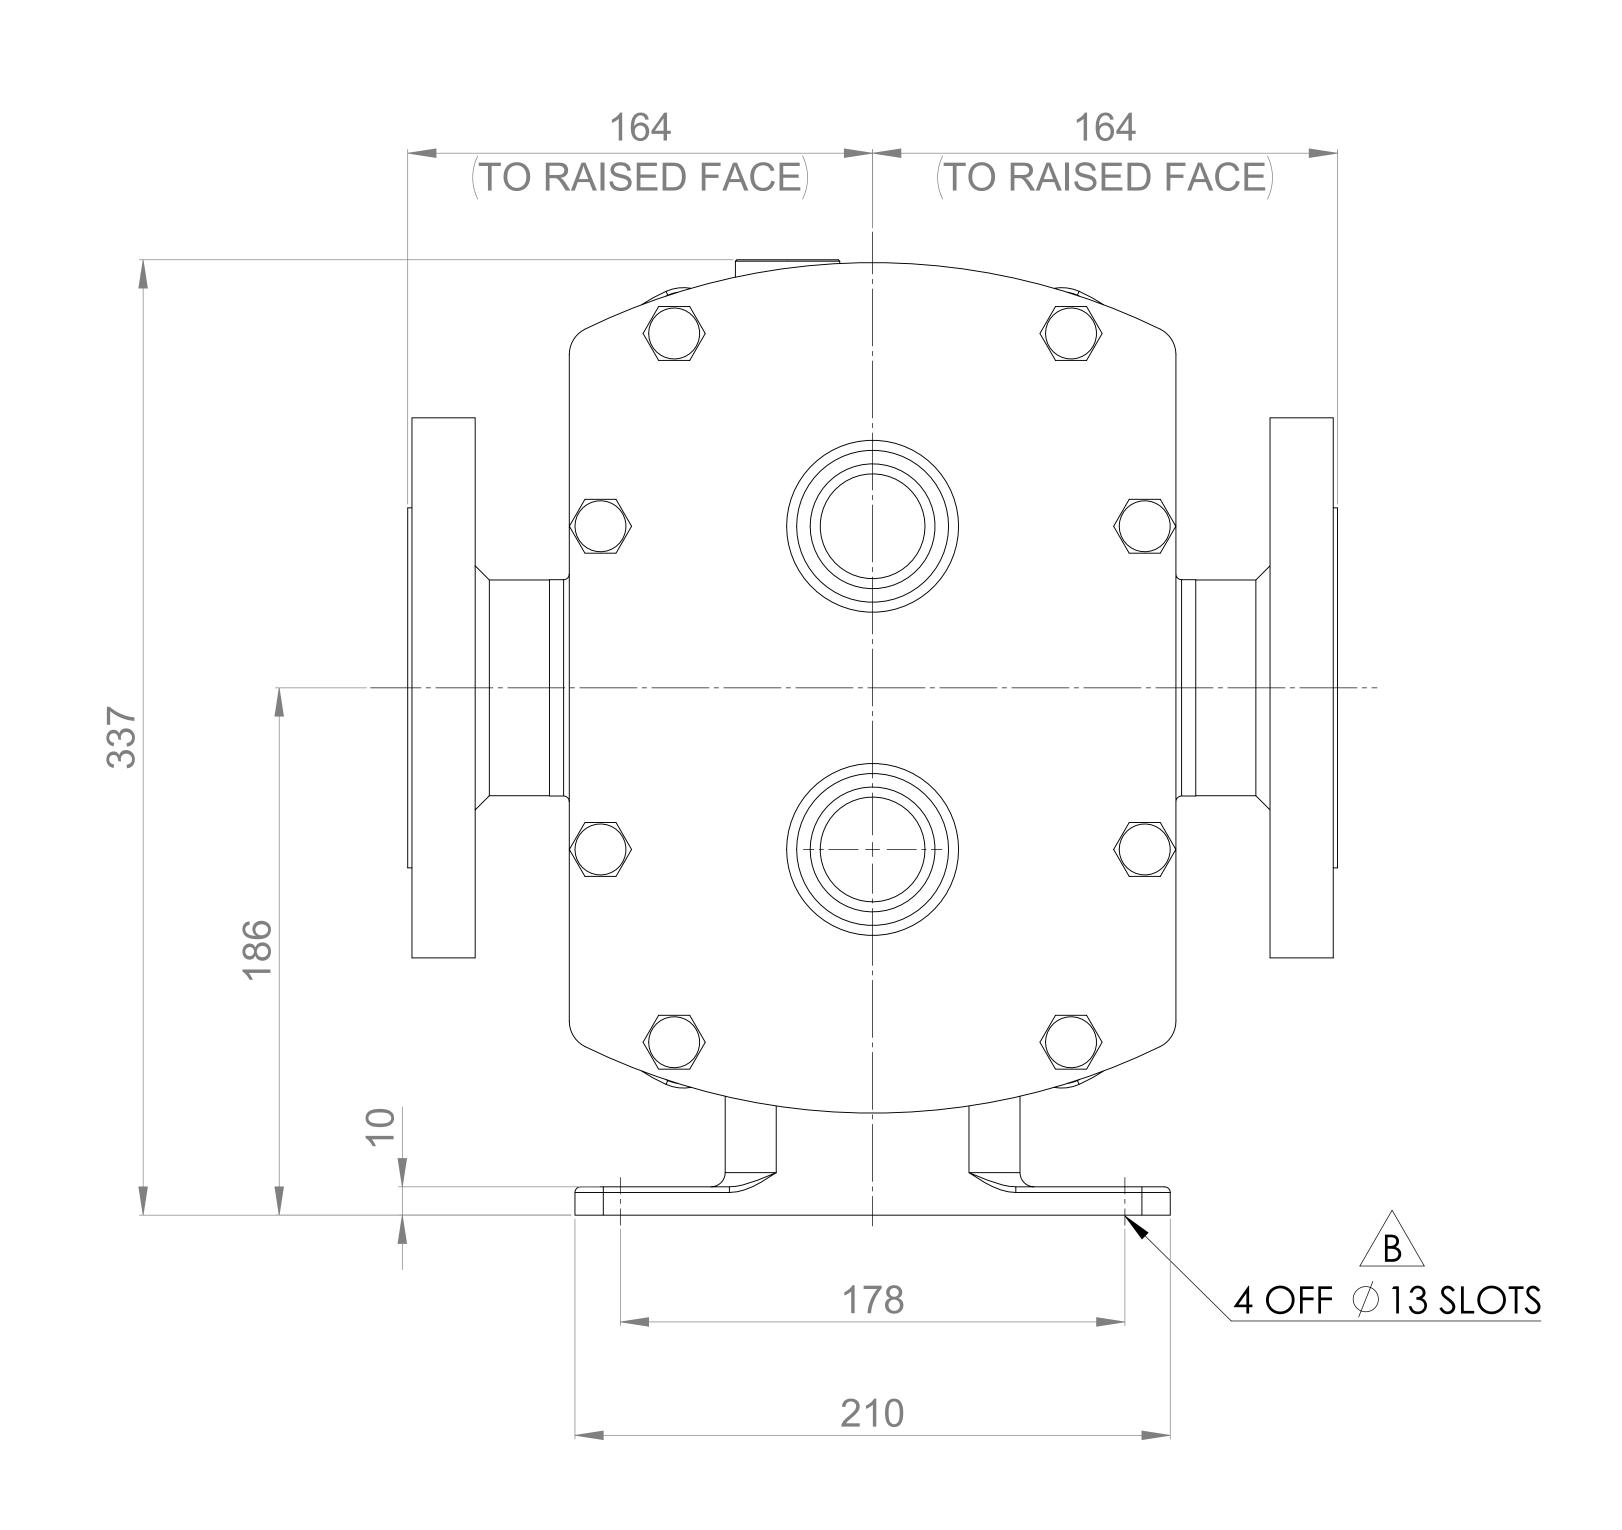

**A**0

| GENERAL ARRANGEMENT DETAILS |                                  |  |  |  |  |  |
|-----------------------------|----------------------------------|--|--|--|--|--|
| PUMP INFORMATION            |                                  |  |  |  |  |  |
| PUMP MODEL                  | REVOLUTION - TWIN WING R1300X/14 |  |  |  |  |  |
| LEFT/TOP CONNECTION         | 3" ASA/ANSI 150 lb RF            |  |  |  |  |  |
| RIGHT/BOTTOM CONNECTION     | 3" ASA/ANSI 150 lb RF            |  |  |  |  |  |
| DRIVE SHAFT POSITION        | BOTTOM SHAFT DRIVE               |  |  |  |  |  |
| FRONT COVER ADDITIONS       | STANDARD                         |  |  |  |  |  |
| ROTORCASE ADDITIONS         | STANDARD                         |  |  |  |  |  |
| GEARBOX ADDITIONS           | STANDARD                         |  |  |  |  |  |
| PUMP ADDITIONS              | NONE                             |  |  |  |  |  |