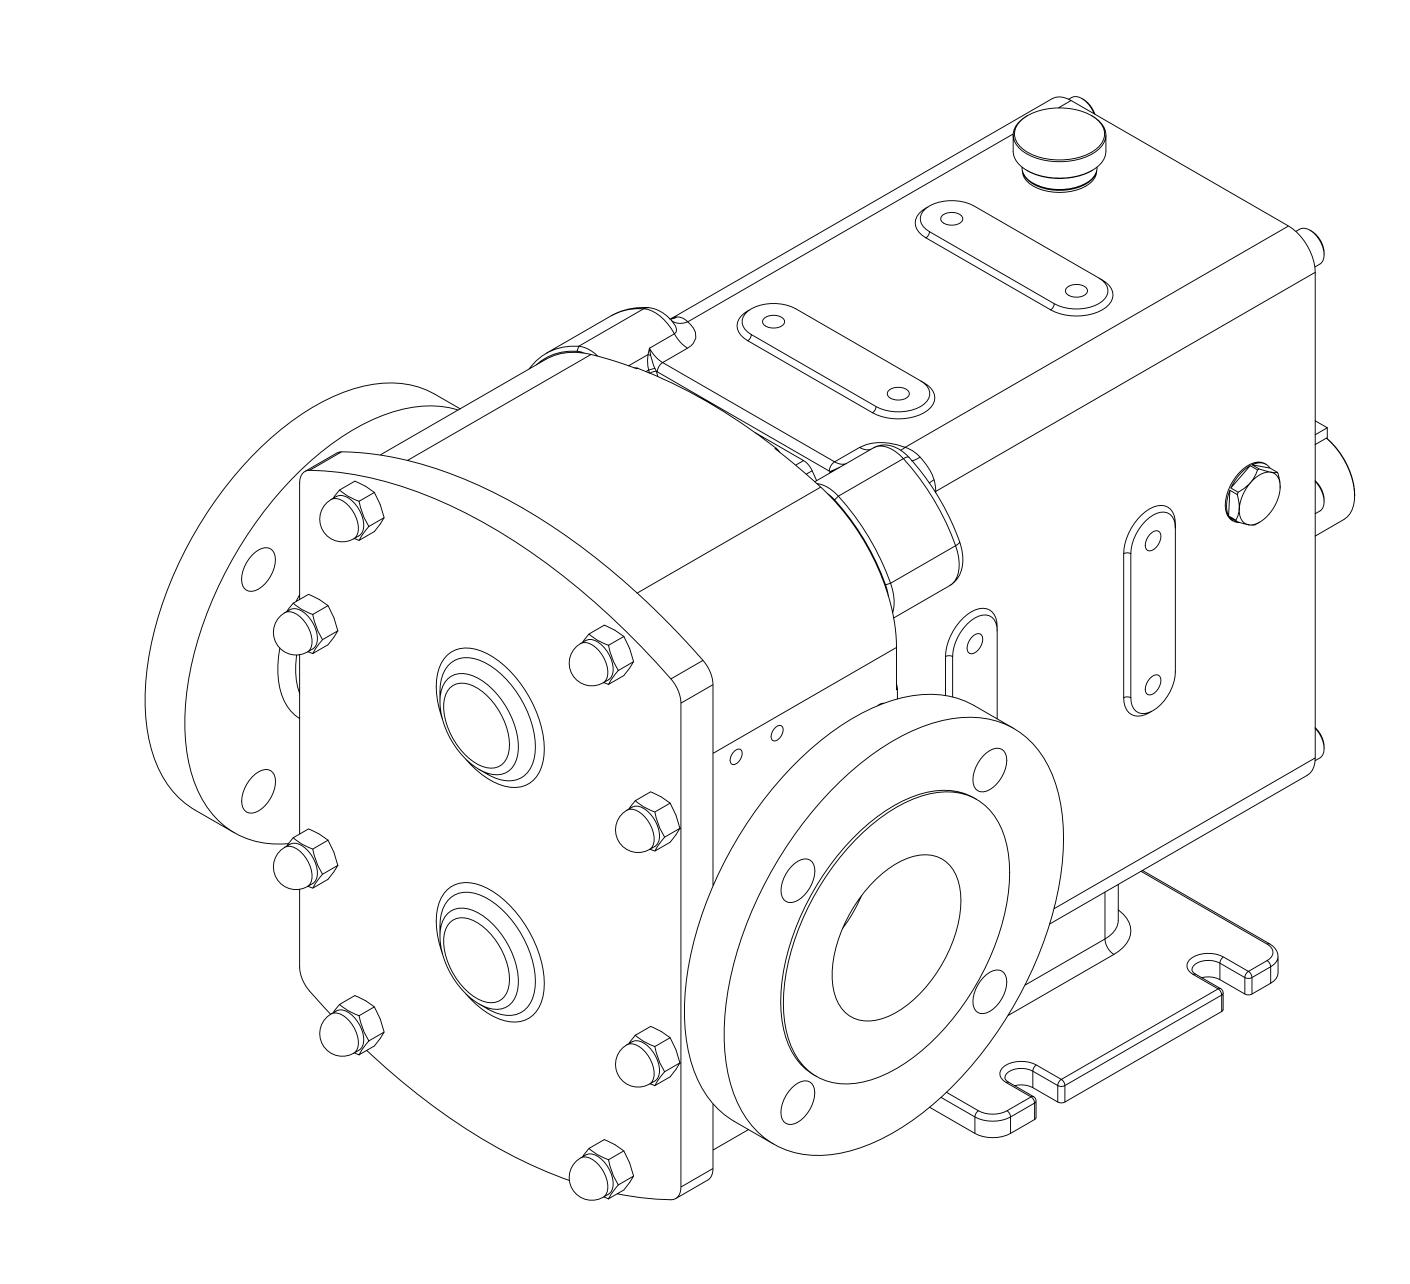

**A**0

| GENERAL ARRANGEMENT DETAILS |                                  |  |  |  |  |  |
|-----------------------------|----------------------------------|--|--|--|--|--|
| PUMP INFORMATION            |                                  |  |  |  |  |  |
| PUMP MODEL                  | REVOLUTION - TWIN WING R1300X/14 |  |  |  |  |  |
| LEFT/TOP CONNECTION         | 3" ASA/ANSI 150 lb RF            |  |  |  |  |  |
| RIGHT/BOTTOM CONNECTION     | 3" ASA/ANSI 150 lb RF            |  |  |  |  |  |
| DRIVE SHAFT POSITION        | BOTTOM SHAFT DRIVE               |  |  |  |  |  |
| FRONT COVER ADDITIONS       | STANDARD                         |  |  |  |  |  |
| ROTORCASE ADDITIONS         | STANDARD                         |  |  |  |  |  |
| GEARBOX ADDITIONS           | STANDARD                         |  |  |  |  |  |
| PUMP ADDITIONS              | NONE                             |  |  |  |  |  |