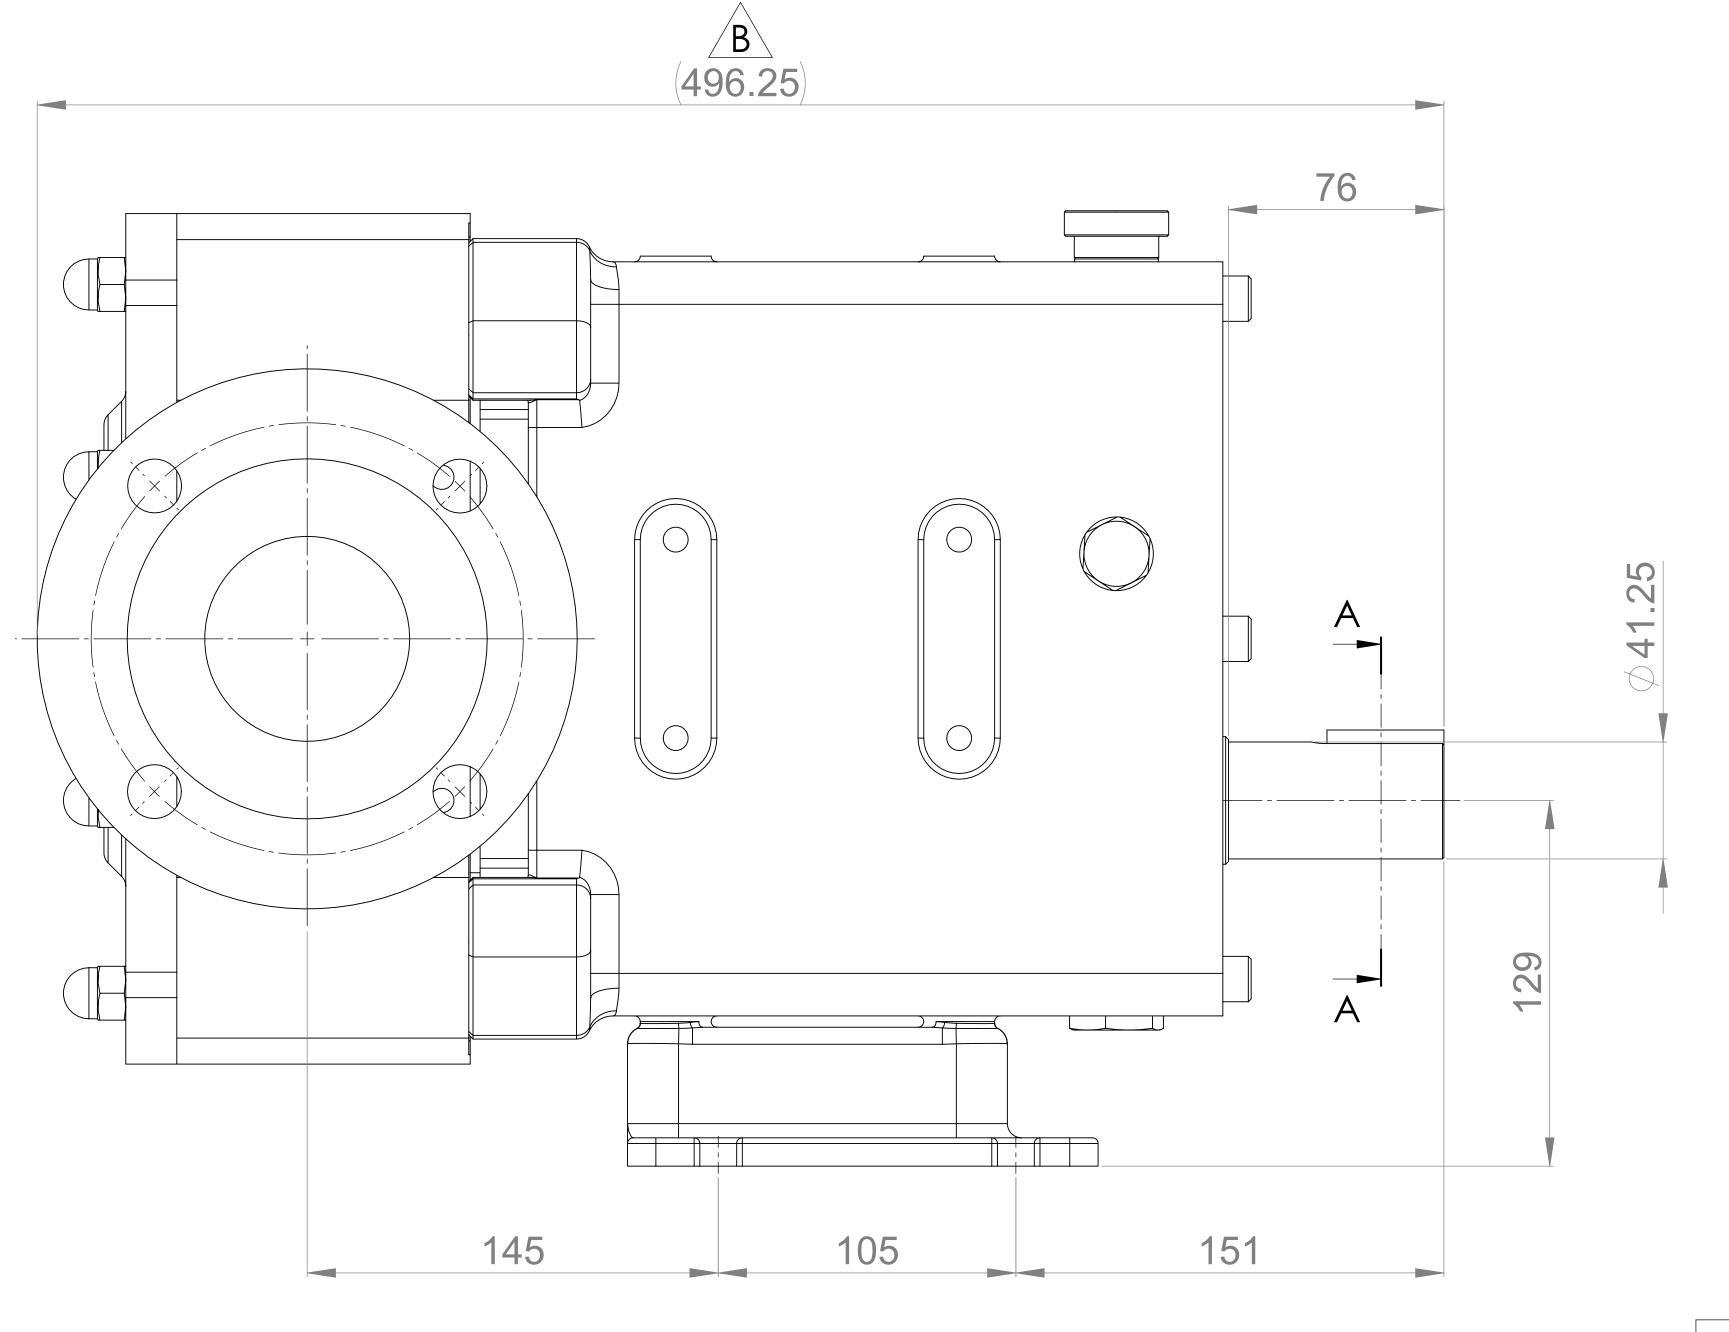

**A**0

| GENERAL ARRANGEMENT DETAILS |                                  |  |  |  |  |  |
|-----------------------------|----------------------------------|--|--|--|--|--|
| PUMP INFORMATION            |                                  |  |  |  |  |  |
| PUMP MODEL                  | REVOLUTION - TWIN WING R1300X/14 |  |  |  |  |  |
| LEFT/TOP CONNECTION         | 3" ASA/ANSI 150 lb RF            |  |  |  |  |  |
| RIGHT/BOTTOM CONNECTION     | 3" ASA/ANSI 150 lb RF            |  |  |  |  |  |
| DRIVE SHAFT POSITION        | BOTTOM SHAFT DRIVE               |  |  |  |  |  |
| FRONT COVER ADDITIONS       | STANDARD                         |  |  |  |  |  |
| ROTORCASE ADDITIONS         | STANDARD                         |  |  |  |  |  |
| GEARBOX ADDITIONS           | STANDARD                         |  |  |  |  |  |
| PUMP ADDITIONS              | NONE                             |  |  |  |  |  |