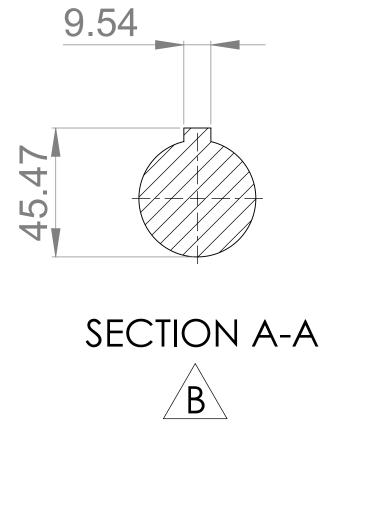

**A**0

| GENERAL ARRANGEMENT DETAILS |                                  |  |  |  |  |  |
|-----------------------------|----------------------------------|--|--|--|--|--|
| PUMP INFORMATION            |                                  |  |  |  |  |  |
| PUMP MODEL                  | REVOLUTION - TWIN WING R1300X/14 |  |  |  |  |  |
| LEFT/TOP CONNECTION         | 3" ASA/ANSI 150 lb RF            |  |  |  |  |  |
| RIGHT/BOTTOM CONNECTION     | 3" ASA/ANSI 150 lb RF            |  |  |  |  |  |
| DRIVE SHAFT POSITION        | BOTTOM SHAFT DRIVE               |  |  |  |  |  |
| FRONT COVER ADDITIONS       | STANDARD                         |  |  |  |  |  |
| ROTORCASE ADDITIONS         | STANDARD                         |  |  |  |  |  |
| GEARBOX ADDITIONS           | STANDARD                         |  |  |  |  |  |
| PUMP ADDITIONS              | NONE                             |  |  |  |  |  |