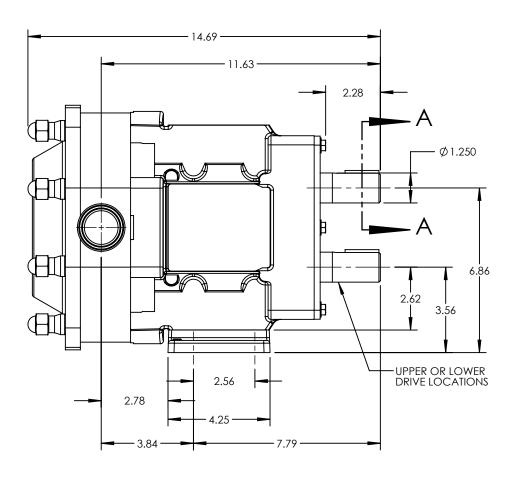

| PUMP MODEL  | TRA20-0300     |
|-------------|----------------|
| ORIENTATION | HORIZONTAL     |
| COVER TYPE  | STANDARD       |
| INLET       | 1.5" TRI-CLAMP |
| DISCHARGE   | 1.5" TRI-CLAMP |
| SPECIALS    | NONE           |



SECTION A-A SCALE 1:2





## **NOTES:**

1. THIS IS NOT A CERTIFIED DRAWING. USE FOR GENERAL INSTALLATION ONLY.

| STATE   | Released | 05/19/2022 | DIMENSIONS ARE IN<br>INCHES | l |
|---------|----------|------------|-----------------------------|---|
| DRAWN   | cmihm    | 7/17/2013  | PROJECT:                    |   |
| CHECKED | CJM      | 05/19/2022 | WAS:                        |   |



THIS DRAWING IS THE PROPERTY OF VIKING PUMP, INC. AND IS PROPRIETARY IN GENERAL AND DETAIL, IT SHALL NOT BE COPIED OR ITS CONTENTS REVEALED TO OUTSIDE PARTIES WITHOUT THE WRITTEN CONSENT OF VIKING PUMP, INC.

3D

DWG. NO.

SHEET 1 OF 1

REV. B.1

TRA20-0300-014

05/19/2022