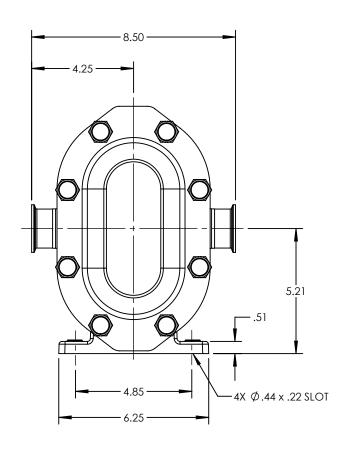

| PUMP MODEL  | TRA20-0300     |
|-------------|----------------|
| ORIENTATION | HORIZONTAL     |
| COVER TYPE  | STANDARD       |
| INLET       | 1.5" TRI-CLAMP |
| DISCHARGE   | 1.5" TRI-CLAMP |
| SPECIALS    | NONE           |