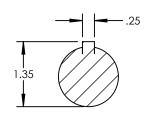

| PUMP MODEL  | TRA20-0300     |
|-------------|----------------|
| ORIENTATION | HORIZONTAL     |
| COVER TYPE  | STANDARD       |
| INLET       | 1.5" TRI-CLAMP |
| DISCHARGE   | 1.5" TRI-CLAMP |
| SPECIALS    | NONE           |



SECTION A-A SCALE 1:2





## **NOTES:**

1. THIS IS NOT A CERTIFIED DRAWING. USE FOR GENERAL INSTALLATION ONLY.

| STATE   | Released | 05/19/2022 | DIMENSIONS ARE IN<br>INCHES | l |
|---------|----------|------------|-----------------------------|---|
| DRAWN   | cmihm    | 7/17/2013  | PROJECT:                    |   |
| CHECKED | CJM      | 05/19/2022 | WAS:                        |   |



THIS DRAWING IS THE PROPERTY OF VIKING PUMP, INC. AND IS PROPRIETARY IN GENERAL AND DETAIL, IT SHALL NOT BE COPIED OR ITS CONTENTS REVEALED TO OUTSIDE PARTIES WITHOUT THE WRITTEN CONSENT OF VIKING PUMP, INC.

3D

DWG. NO.

SHEET 1 OF 1

REV. B.1

TRA20-0300-014

05/19/2022