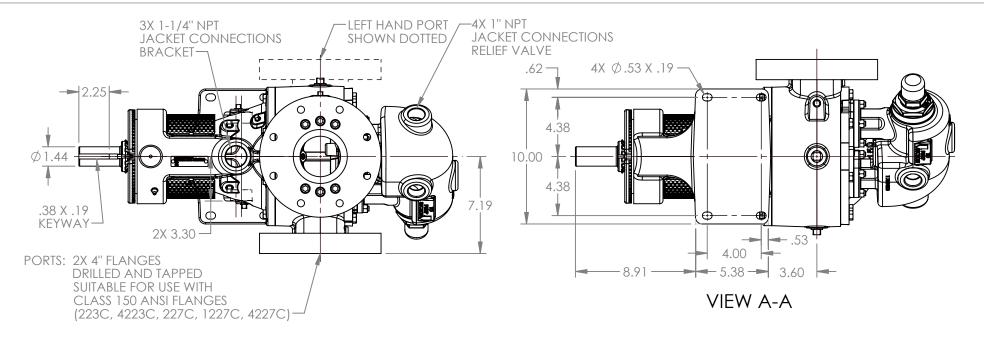

## MODELS WITH OPTIONAL FLANGED PORTS: L223C, L4223C, L227C, L1227C, L4227C

| STATE   | Released | 04/16/2024 | DIMENSIONS ARE IN INCHES |
|---------|----------|------------|--------------------------|
| DRAWN   | dalcorn  | 07/10/2023 | PROJECT:E330             |
| CHECKED | DTL      | 04/16/2024 | WAS:                     |

3D

DWG. NO. LV-4538

SHEET 1 OF 1

1. ALL DIMENSIONS ARE FOR REFERENCE ONLY.

REV. A.1

04/16/2024