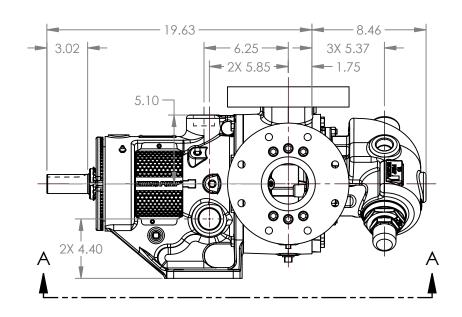

## MODELS WITH OPTIONAL FLANGED PORTS: L223C, L4223C, L227C, L1227C, L4227C

| STATE   | Released | 04/16/2024 | DIMENSIONS ARE IN INCHES |
|---------|----------|------------|--------------------------|
| DRAWN   | dalcorn  | 07/10/2023 | PROJECT:E330             |
| CHECKED | DTL      | 04/16/2024 | WAS:                     |

3D

DWG. NO. LV-4538

SHEET 1 OF 1

1. ALL DIMENSIONS ARE FOR REFERENCE ONLY.

REV. A.1

04/16/2024