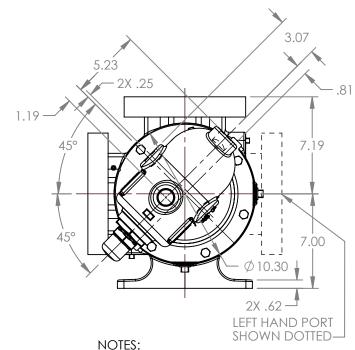

## MODELS WITH OPTIONAL FLANGED PORTS: L223C, L4223C, L227C, L1227C, L4227C

| STATE   | Released | 04/16/2024 | DIMENSIONS ARE IN INCHES |
|---------|----------|------------|--------------------------|
| DRAWN   | dalcorn  | 07/10/2023 | PROJECT:E330             |
| CHECKED | DTL      | 04/16/2024 | WAS:                     |

3D

DWG. NO. LV-4538

SHEET 1 OF 1

1. ALL DIMENSIONS ARE FOR REFERENCE ONLY.

REV. A.1

04/16/2024