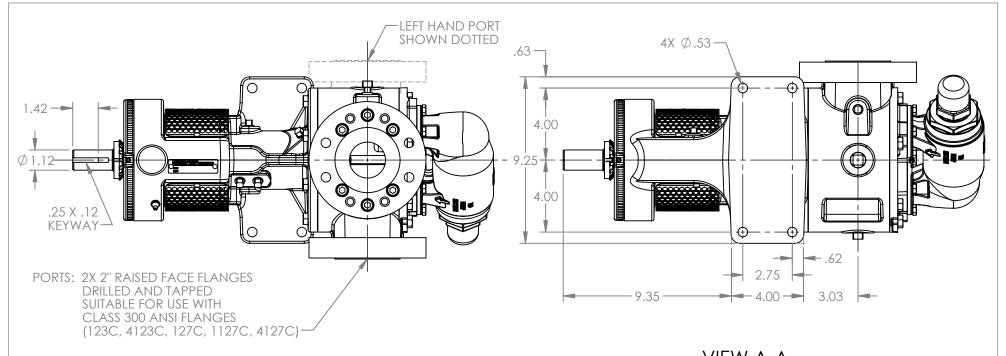

## VIEW A-A

MODELS WITH OPTIONAL FLANGED PORTS: K123C, K4123C, K127C, K1127C, K4127C, KK123C, KK4123C, KK127C, KK1127C, KK4127C

 STATE
 Released
 04/16/2024
 DIMENSIONS ARE IN INCHES

 DRAWN
 dalcorn
 07/06/2023
 PROJECT:E330

20

DWG. NO.

NOTES:

SHEET 1 OF 1

1. ALL DIMENSIONS ARE FOR REFERENCE ONLY.

REV. A.2

KV-2648

04/16/2024