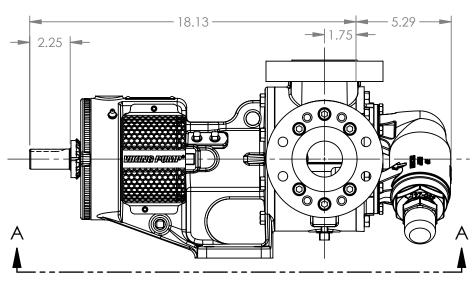

## VIEW A-A

MODELS WITH OPTIONAL FLANGED PORTS: K123C, K4123C, K127C, K1127C, K4127C, KK123C, KK4123C, KK127C, KK1127C, KK4127C

 STATE
 Released
 04/16/2024
 DIMENSIONS ARE IN INCHES

 DRAWN
 dalcorn
 07/06/2023
 PROJECT:E330

20

DWG. NO.

NOTES:

SHEET 1 OF 1

1. ALL DIMENSIONS ARE FOR REFERENCE ONLY.

REV. A.2

KV-2648

04/16/2024