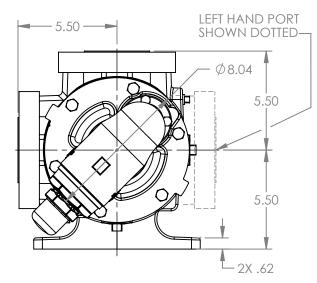

## VIEW A-A

MODELS WITH OPTIONAL FLANGED PORTS: K123C, K4123C, K127C, K1127C, K4127C, KK123C, KK4123C, KK127C, KK1127C, KK4127C

 STATE
 Released
 04/16/2024
 DIMENSIONS ARE IN INCHES

 DRAWN
 dalcorn
 07/06/2023
 PROJECT:E330

20

DWG. NO.

NOTES:

SHEET 1 OF 1

1. ALL DIMENSIONS ARE FOR REFERENCE ONLY.

REV. A.2

KV-2648

04/16/2024