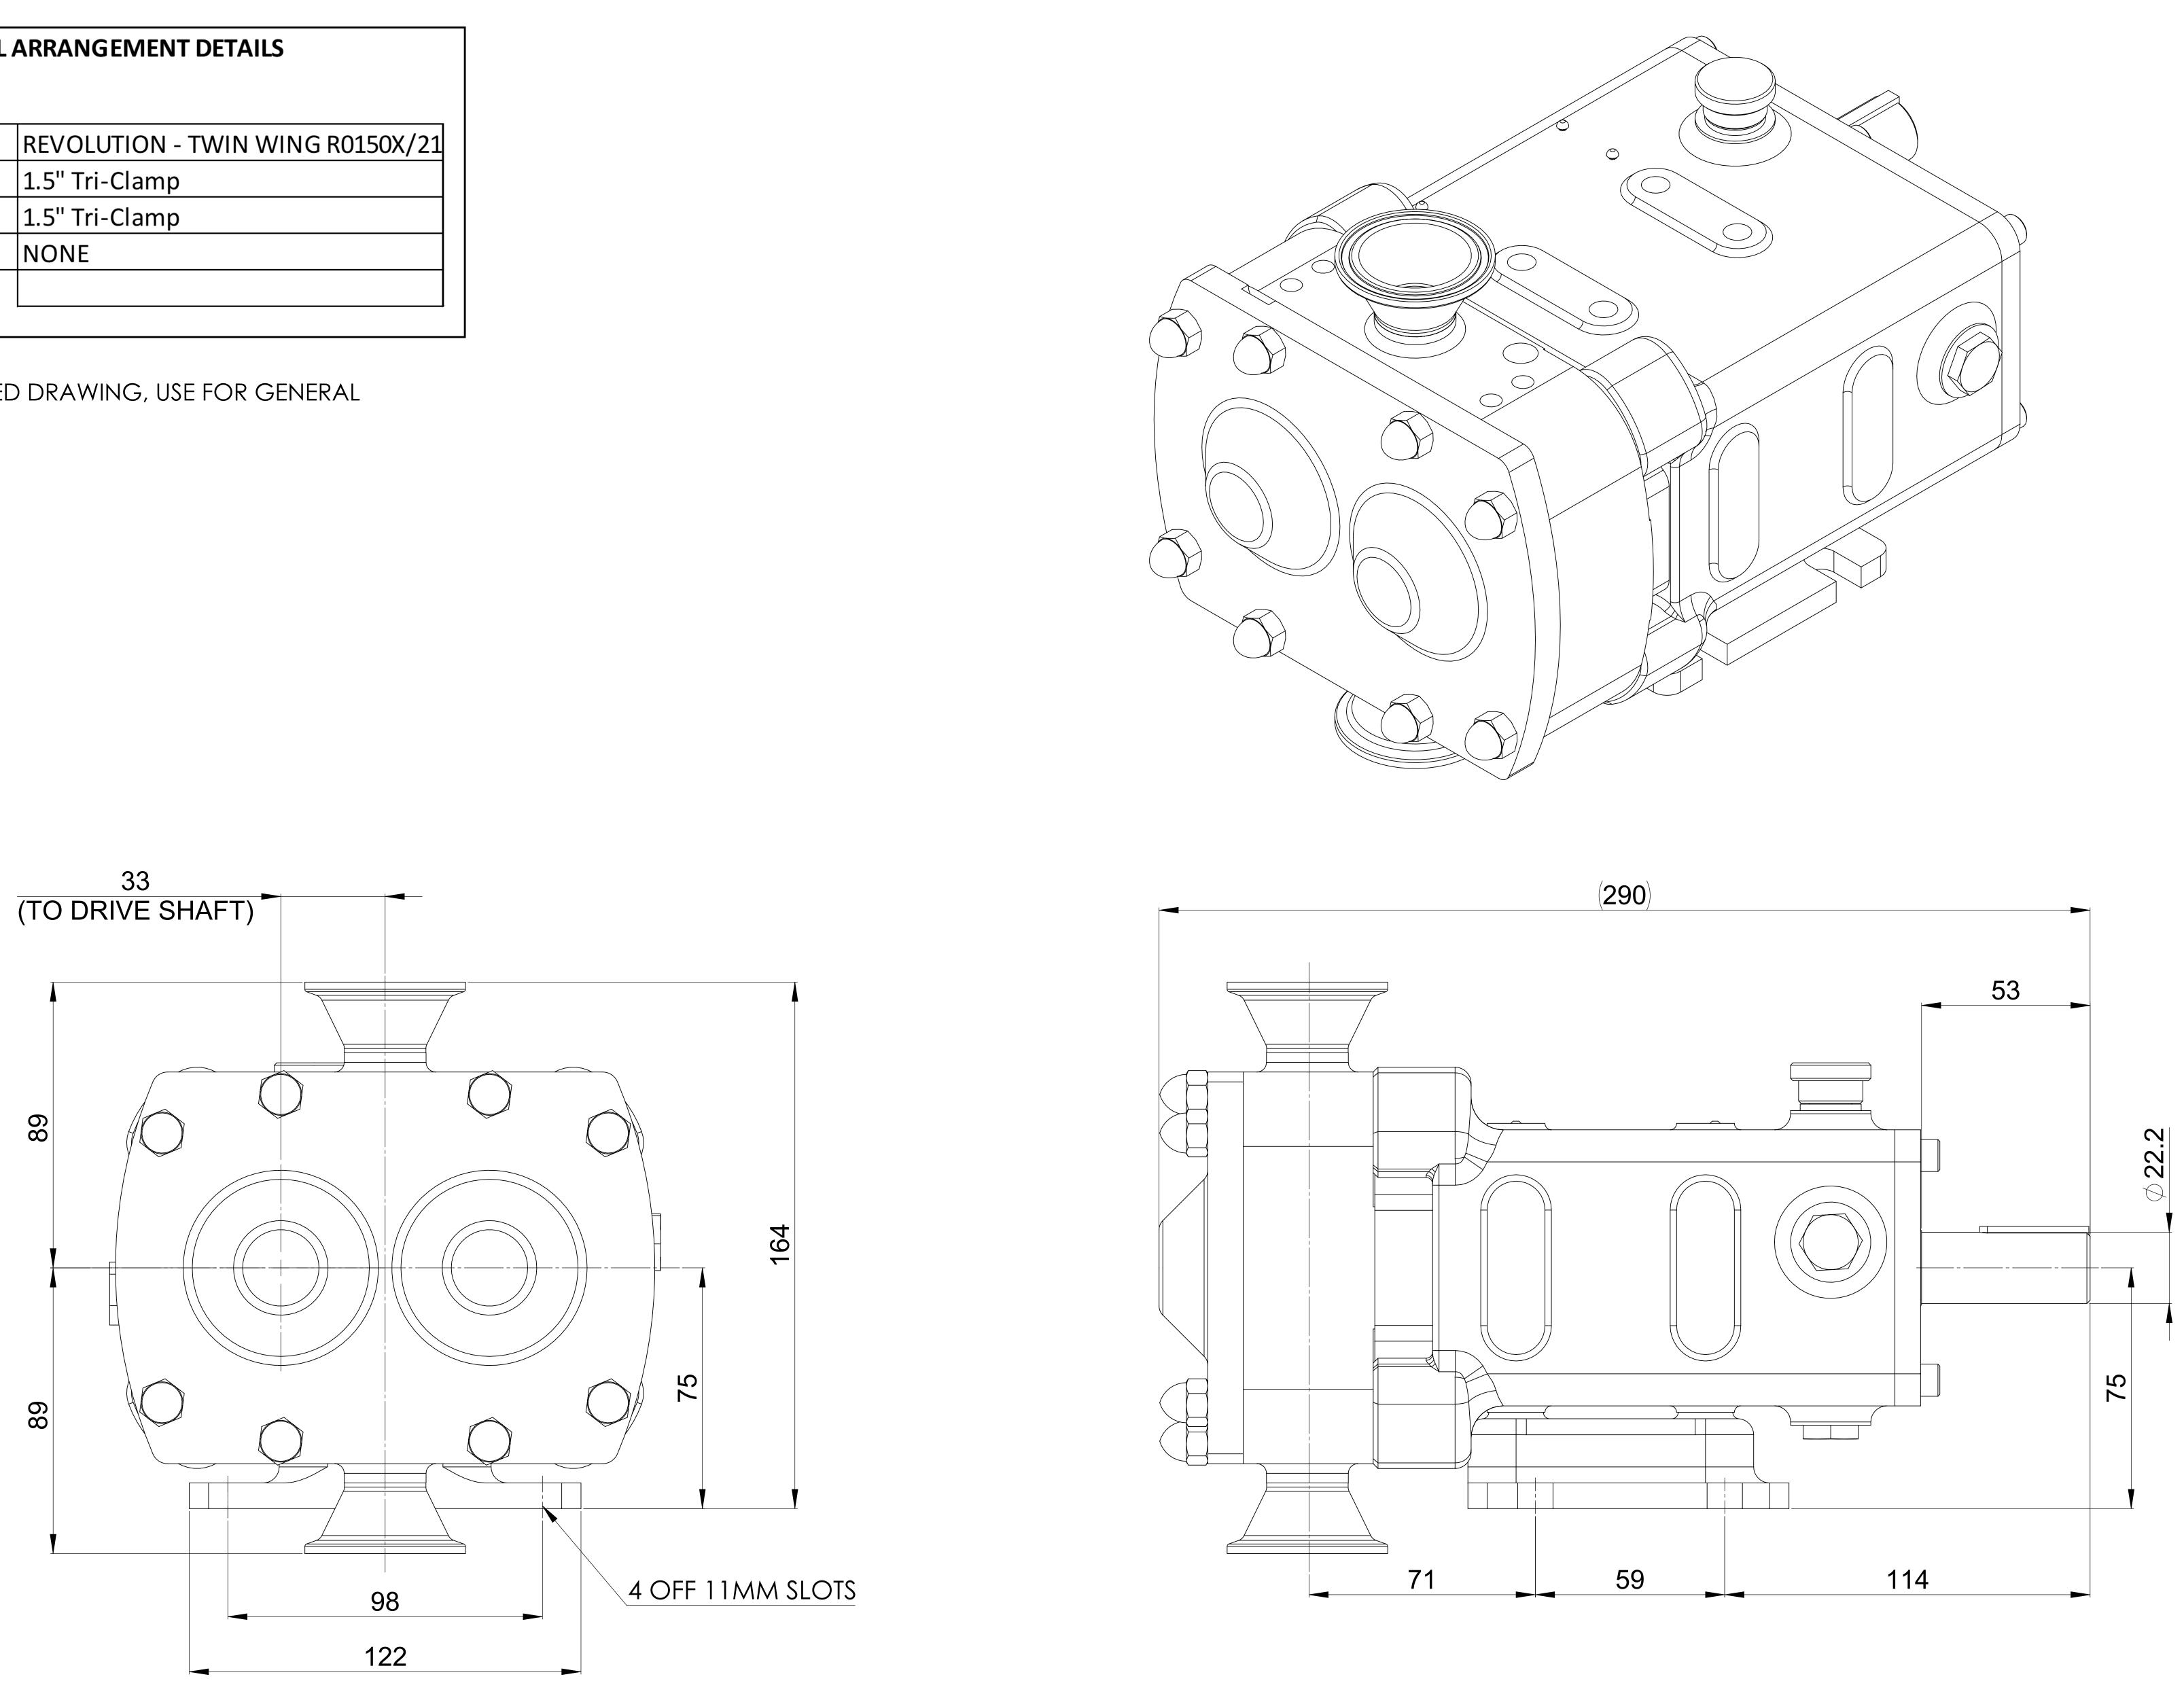

## **GENERAL ARRANGEMENT DETAILS**

PUMP INFORMATION

| PUMP MODEL        | <b>REVOLUTION - TWIN WING R015</b> |
|-------------------|------------------------------------|
| INLET CONNECTION  | 1.5" Tri-Clamp                     |
| OUTLET CONNECTION | 1.5" Tri-Clamp                     |
| SPECIAL FEATURES  | NONE                               |
|                   |                                    |
|                   |                                    |

THIS IS NOT A CERTIFIED DRAWING, USE FOR GENERAL INSTALLATION ONLY

|    | ISSUED    |         |                     |       | 08/02/2019 |  |  |
|----|-----------|---------|---------------------|-------|------------|--|--|
|    | AMENDMENT |         |                     | ISSUE | DATE       |  |  |
| ON | DRAWN     | CHECKED | GENERAL ARRANGEMENT |       |            |  |  |
|    | DSB       | IPJB    | DRG. NO: GA4105     |       |            |  |  |