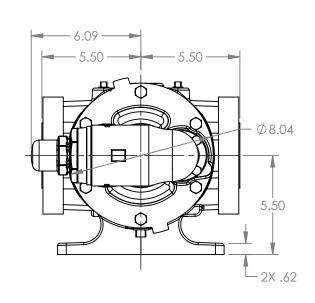

## MODELS WITH OPTIONAL FLANGED PORTS:

K223C, K4223C, K227C, K1227C, K4227C, KK223C, KK4223C, KK227C, KK1227C, KK4227C VIKING PUMP, INC. A Unit of IDEX Corporation Cedar Falls, IA 50613 U.S.A.

| STATE   | Released | 04/16/2024 | DIMENSIONS ARE IN INCHES |
|---------|----------|------------|--------------------------|
| DRAWN   | dalcorn  | 07/17/2023 | PROJECT:E330             |
| CHECKED | DTL      | 04/16/2024 | WAS:                     |

DWG. NO. KV-2674

NOTES:

SHEET 1 OF 1

1. ALL DIMENSIONS ARE FOR REFERENCE ONLY.

REV. A.1

04/16/2024