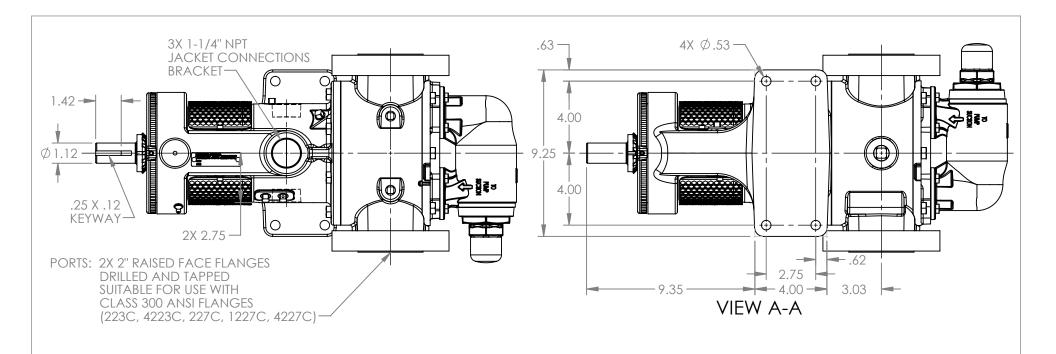

## MODELS WITH OPTIONAL FLANGED PORTS:

K223C, K4223C, K227C, K1227C, K4227C, KK223C, KK4223C, KK227C, KK1227C, KK4227C VIKING PUMP, INC. A Unit of IDEX Corporation Cedar Falls, IA 50613 U.S.A.

| STATE   | Released | 04/16/2024 | DIMENSIONS ARE IN INCHES |
|---------|----------|------------|--------------------------|
| DRAWN   | dalcorn  | 07/17/2023 | PROJECT:E330             |
| CHECKED | DTL      | 04/16/2024 | WAS:                     |

DWG. NO. KV-2674

NOTES:

SHEET 1 OF 1

1. ALL DIMENSIONS ARE FOR REFERENCE ONLY.

REV. A.1

04/16/2024