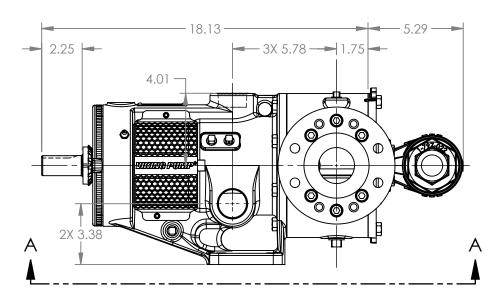

## MODELS WITH OPTIONAL FLANGED PORTS:

K223C, K4223C, K227C, K1227C, K4227C, KK223C, KK4223C, KK227C, KK1227C, KK4227C VIKING PUMP, INC. A Unit of IDEX Corporation Cedar Falls, IA 50613 U.S.A.

| STATE   | Released | 04/16/2024 | DIMENSIONS ARE IN INCHES |
|---------|----------|------------|--------------------------|
| DRAWN   | dalcorn  | 07/17/2023 | PROJECT:E330             |
| CHECKED | DTL      | 04/16/2024 | WAS:                     |

DWG. NO. KV-2674

NOTES:

SHEET 1 OF 1

1. ALL DIMENSIONS ARE FOR REFERENCE ONLY.

REV. A.1

04/16/2024