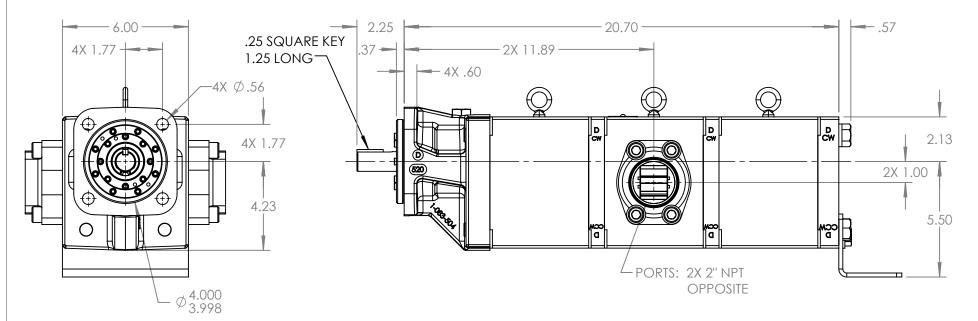

## STANDARD MODELS: GB-41039-G00, GB-41039-G10

1. ALL DIMENSIONS ARE FOR REFERENCE ONLY.

| STATE   | Released    | 07/16/2021 | DIMENSIONS ARE IN<br>INCHES |   |
|---------|-------------|------------|-----------------------------|---|
| DRAWN   | bmanternach | 6/15/2021  | PROJECT:E331                |   |
| CHECKED | JAG         | 07/16/2021 | WAS: EX-E331-504            | P |