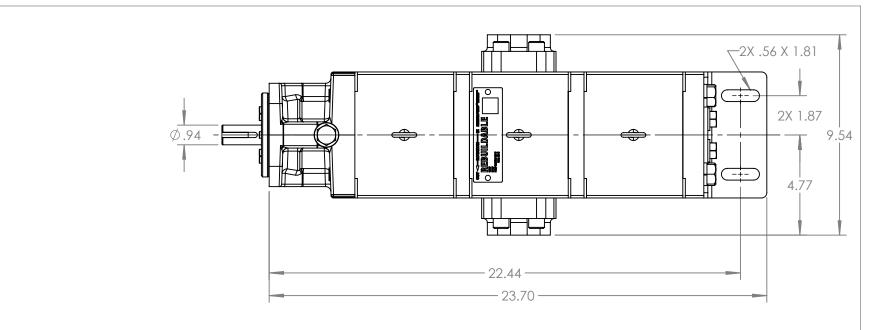

## STANDARD MODELS: GB-41039-G00, GB-41039-G10

1. ALL DIMENSIONS ARE FOR REFERENCE ONLY.

| STATE   | Released    | 07/16/2021 | DIMENSIONS ARE IN<br>INCHES |   |
|---------|-------------|------------|-----------------------------|---|
| DRAWN   | bmanternach | 6/15/2021  | PROJECT:E331                |   |
| CHECKED | JAG         | 07/16/2021 | WAS: EX-E331-504            | P |