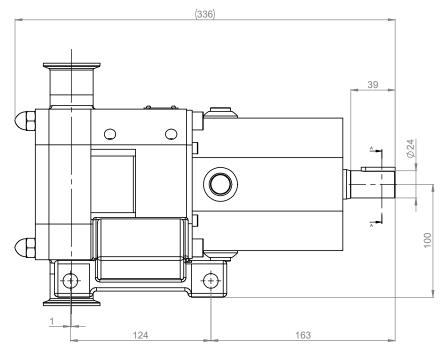

| PUMP INFORMATION        |                        |
|-------------------------|------------------------|
| PUMP MODEL              | STERILOBE SLCS/0169/15 |
| LEFT/TOP CONNECTION     | 1.5" TRI-CLAMP         |
| RIGHT/BOTTOM CONNECTION | 1.5" TRI-CLAMP         |
| DRIVE SHAFT POSITION    | LEFT HAND DRIVE        |
| FRONT COVER ADDITIONS   | STANDARD               |
| ROTORCASE ADDITIONS     | STANDARD               |
| GEARBOX ADDITIONS       | STANDARD               |
| PUMP ADDITIONS          | STANDARD               |

THIS IS NOT A CERTIFIED DRAWING, USE FOR GENERAL INSTALLATION ONLY  $\ensuremath{\mathsf{INSTALLATION}}$ 

SECTION A-A

UPDATED TO CURRENT STANDARD B 29/04/2022

AMENDMENT ISSUE DATE

CORDUNAT. UNLESS OTHERWISE STATED: