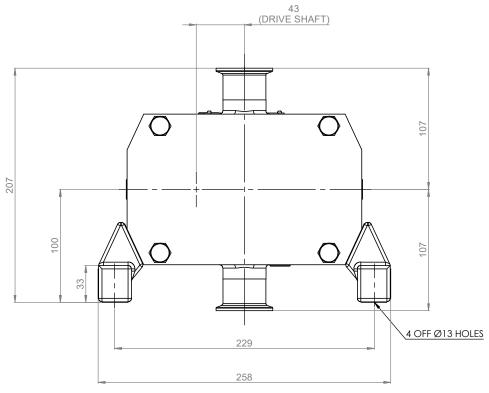

| PUMP INFORMATION        |                        |
|-------------------------|------------------------|
| PUMP MODEL              | STERILOBE SLCS/0169/15 |
| LEFT/TOP CONNECTION     | 1.5" TRI-CLAMP         |
| RIGHT/BOTTOM CONNECTION | 1.5" TRI-CLAMP         |
| DRIVE SHAFT POSITION    | LEFT HAND DRIVE        |
| FRONT COVER ADDITIONS   | STANDARD               |
| ROTORCASE ADDITIONS     | STANDARD               |
| GEARBOX ADDITIONS       | STANDARD               |
| PUMP ADDITIONS          | STANDARD               |

THIS IS NOT A CERTIFIED DRAWING, USE FOR GENERAL INSTALLATION ONLY  $\ensuremath{\mathsf{INSTALLATION}}$ 

SECTION A-A

UPDATED TO CURRENT STANDARD B 29/04/2022

AMENDMENT ISSUE DATE

CORDUNAT. UNLESS OTHERWISE STATED: