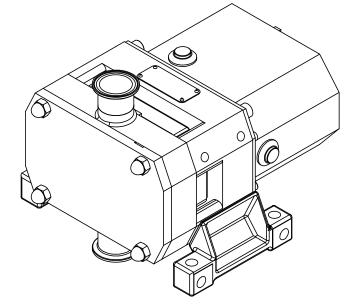

| PUMP INFORMATION        |                        |
|-------------------------|------------------------|
| PUMP MODEL              | STERILOBE SLCS/0169/15 |
| LEFT/TOP CONNECTION     | 1.5" TRI-CLAMP         |
| RIGHT/BOTTOM CONNECTION | 1.5" TRI-CLAMP         |
| DRIVE SHAFT POSITION    | LEFT HAND DRIVE        |
| FRONT COVER ADDITIONS   | STANDARD               |
| ROTORCASE ADDITIONS     | STANDARD               |
| GEARBOX ADDITIONS       | STANDARD               |
| PUMP ADDITIONS          | STANDARD               |