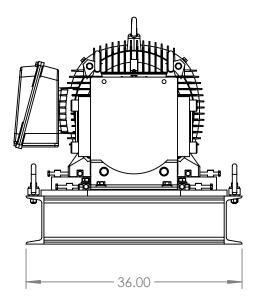

## MODELS: GB-425021-R0O-D, GB-425021-R1O-D

| STATE  | Released    | 07/19/2023 | DIMENSIONS ARE IN<br>- INCHES |                       | THIS DRAWING IS THE PROPERTY OF<br>VIKING PUMP, INC. AND IS PROPRIETARY                                             |           | DWG. NO. |
|--------|-------------|------------|-------------------------------|-----------------------|---------------------------------------------------------------------------------------------------------------------|-----------|----------|
| DRAWN  | bmanternach | 2/9/2023   | PROJECT: E324                 | Cedar Falls, IA 50613 | IN GENERAL AND DETAIL. IT SHALL NOT BE<br>COPIED OR ITS CONTENTS REVEALED TO<br>OUTSIDE PARTIES WITHOUT THE WRITTEN | <b>3D</b> | CPV 250  |
| CHECKE | d bam       | 07/19/2023 | WAS: EX-E324-501              | U.S.A.                | CONSENT OF VIKING PUMP, INC.                                                                                        |           |          |