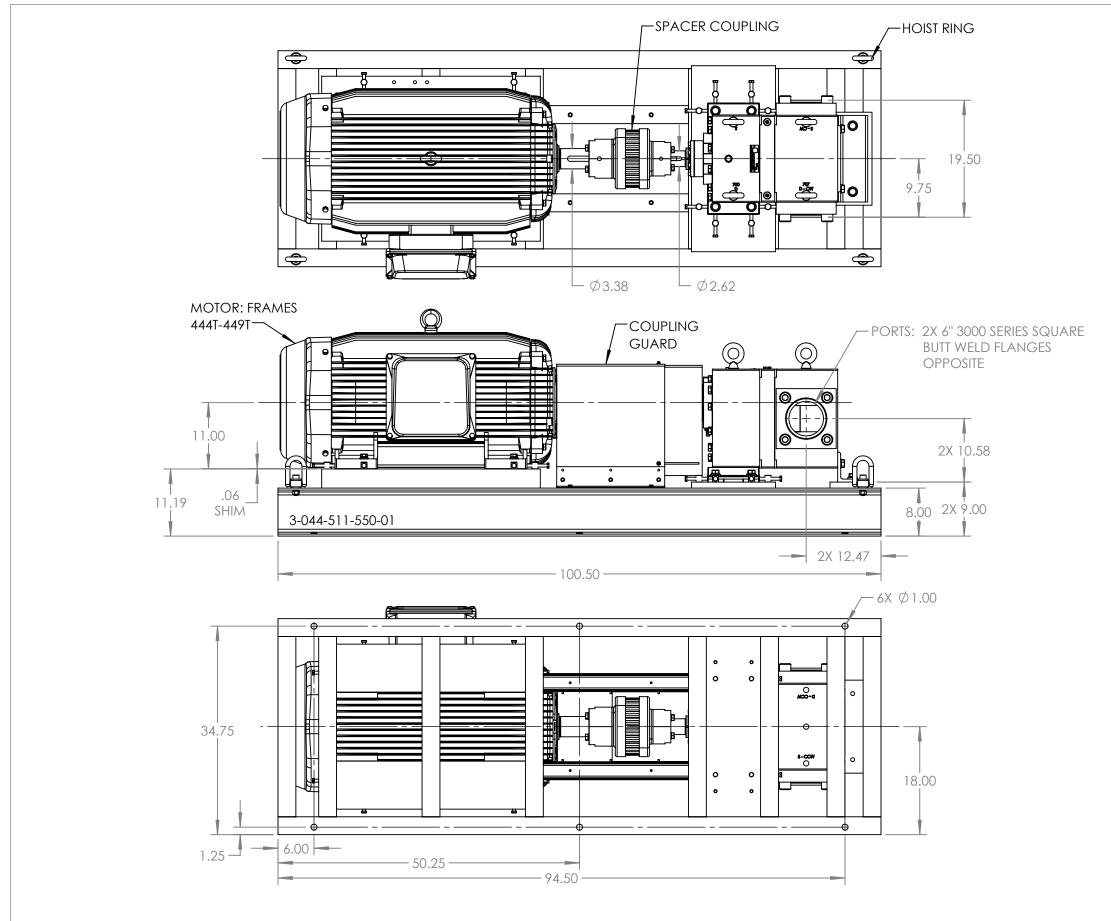

## MODELS: GB-425021-R0O-D, GB-425021-R1O-D

| STATE  | Released    | 07/19/2023 | DIMENSIONS ARE IN<br>- INCHES |                       | THIS DRAWING IS THE PROPERTY OF<br>VIKING PUMP, INC. AND IS PROPRIETARY                                             |           | DWG. NO. |
|--------|-------------|------------|-------------------------------|-----------------------|---------------------------------------------------------------------------------------------------------------------|-----------|----------|
| DRAWN  | bmanternach | 2/9/2023   | PROJECT: E324                 | Cedar Falls, IA 50613 | IN GENERAL AND DETAIL. IT SHALL NOT BE<br>COPIED OR ITS CONTENTS REVEALED TO<br>OUTSIDE PARTIES WITHOUT THE WRITTEN | <b>3D</b> | CPV 250  |
| CHECKE | d bam       | 07/19/2023 | WAS: EX-E324-501              | U.S.A.                | CONSENT OF VIKING PUMP, INC.                                                                                        |           |          |