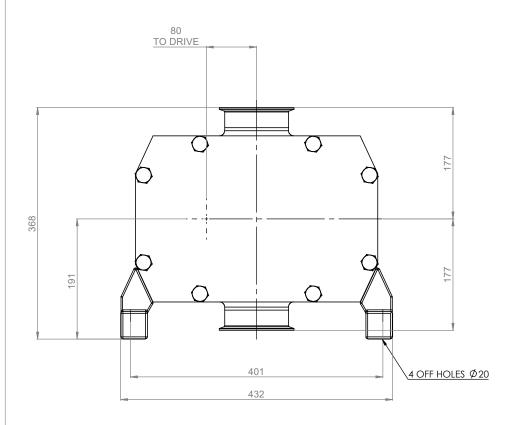

| GENERAL ARRANGEMENT DETAILS |                        |  |  |  |  |
|-----------------------------|------------------------|--|--|--|--|
| PUMP INFORMATION            |                        |  |  |  |  |
| PUMP MODEL                  | STERILOBE SLFL/2285/10 |  |  |  |  |
| LEFT/TOP CONNECTION         | 4" TRI-CLAMP           |  |  |  |  |
| RIGHT/BOTTOM CONNECTION     | 4" TRI-CLAMP           |  |  |  |  |
| DRIVE SHAFT POSITION        | LEFT HAND DRIVE        |  |  |  |  |
| FRONT COVER ADDITIONS       | STANDARD               |  |  |  |  |
| ROTORCASE ADDITIONS         | STANDARD               |  |  |  |  |
| GEARBOX ADDITIONS           | STANDARD               |  |  |  |  |
| PUMP ADDITIONS              | STANDARD               |  |  |  |  |

THIS IS NOT A CERTIFIED DRAWING, USE FOR GENERAL INSTALLATION ONLY

| UPDATED TO CURRENT STANDARD |  |        | В    | 28/04/2022 |
|-----------------------------|--|--------|------|------------|
| AMENDMENT                   |  | ISSUE  | DATE |            |
|                             |  | TITLE: |      |            |

UNLESS OTHERWISE STATED:

ALL DIMENSIONS ± 2.50
ANGLES ±2.0°
DO NOT SCALE THIS DRAWING
REMOVE BURRS AND SHARP EDGES
DIMENSIONS IN MILLIMETRES

IF IN DOUBT ASK

PROJECTION DRAWN CHECKED GENERAL ARRANGEMENT

MR IPJB SLFL-TC-LEFT