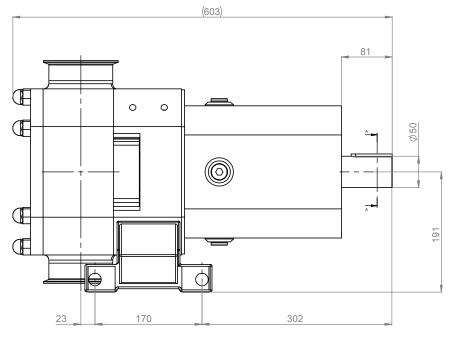

| GENERAL ARRANGEMENT DETAILS |                        |  |  |  |  |
|-----------------------------|------------------------|--|--|--|--|
| PUMP INFORMATION            |                        |  |  |  |  |
| PUMP MODEL                  | STERILOBE SLFL/2285/10 |  |  |  |  |
| LEFT/TOP CONNECTION         | 4" TRI-CLAMP           |  |  |  |  |
| RIGHT/BOTTOM CONNECTION     | 4" TRI-CLAMP           |  |  |  |  |
| DRIVE SHAFT POSITION        | LEFT HAND DRIVE        |  |  |  |  |
| FRONT COVER ADDITIONS       | STANDARD               |  |  |  |  |
| ROTORCASE ADDITIONS         | STANDARD               |  |  |  |  |
| GEARBOX ADDITIONS           | STANDARD               |  |  |  |  |
| PUMP ADDITIONS              | STANDARD               |  |  |  |  |

THIS IS NOT A CERTIFIED DRAWING, USE FOR GENERAL INSTALLATION ONLY

| UPDATED TO CURRENT STANDARD |  |        | В    | 28/04/2022 |
|-----------------------------|--|--------|------|------------|
| AMENDMENT                   |  | ISSUE  | DATE |            |
|                             |  | TITLE: |      |            |

UNLESS OTHERWISE STATED:

ALL DIMENSIONS ± 2.50
ANGLES ±2.0°
DO NOT SCALE THIS DRAWING
REMOVE BURRS AND SHARP EDGES
DIMENSIONS IN MILLIMETRES

IF IN DOUBT ASK

PROJECTION DRAWN CHECKED GENERAL ARRANGEMENT

MR IPJB SLFL-TC-LEFT