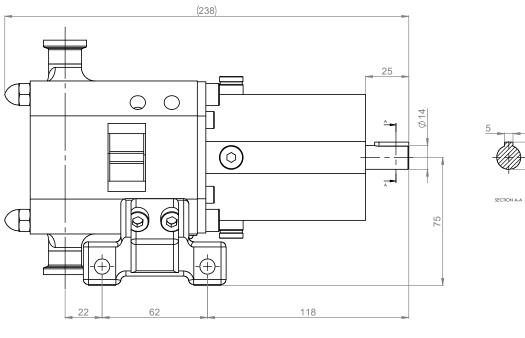

| PUMP INFORMATION        |                        |
|-------------------------|------------------------|
| PUMP MODEL              | STERILOBE SLAS/0039/15 |
| LEFT/TOP CONNECTION     | 0.75" TRI-CLAMP        |
| RIGHT/BOTTOM CONNECTION | 0.75" TRI-CLAMP        |
| DRIVE SHAFT POSITION    | LEFT HAND DRIVE        |
| FRONT COVER ADDITIONS   | STANDARD               |
| ROTORCASE ADDITIONS     | STANDARD               |
| GEARBOX ADDITIONS       | STANDARD               |
| PUMP ADDITIONS          | STANDARD               |

UPDATED TO CURRENT STANDARD

AMENDMENT

DRAWN CHECKED

MEW KCB

В

ISSUE

GENERAL ARRANGEMENT

**SLAS-TC-LEFT** 