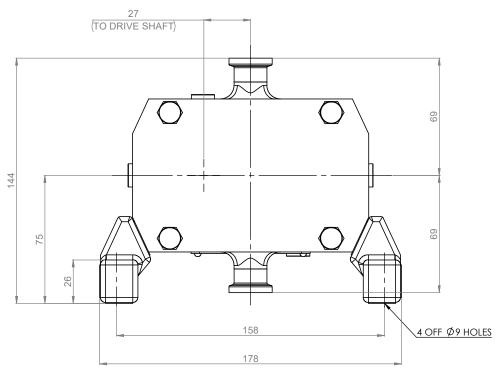

| PUMP INFORMATION        |                        |
|-------------------------|------------------------|
| PUMP MODEL              | STERILOBE SLAS/0039/15 |
| LEFT/TOP CONNECTION     | 0.75" TRI-CLAMP        |
| RIGHT/BOTTOM CONNECTION | 0.75" TRI-CLAMP        |
| DRIVE SHAFT POSITION    | LEFT HAND DRIVE        |
| FRONT COVER ADDITIONS   | STANDARD               |
| ROTORCASE ADDITIONS     | STANDARD               |
| GEARBOX ADDITIONS       | STANDARD               |
| PUMP ADDITIONS          | STANDARD               |

THIS IS NOT A CERTIFIED DRAWING, USE FOR GENERAL INSTALLATION ONLY

UNLESS OTHERWISE STATED:

DO NOT SCALE THIS DRAWING REMOVE BURRS AND SHARP EDGES DIMENSIONS IN MILLIMETRES

IF IN DOUBT ASK

PROJECTION

VIKING PUMP

UPDATED TO CURRENT STANDARD

AMENDMENT

DRAWN CHECKED

MEW KCB

В

ISSUE

GENERAL ARRANGEMENT

**SLAS-TC-LEFT** 