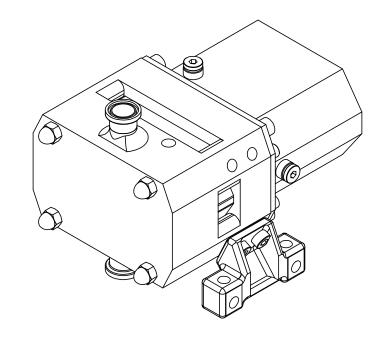

| PUMP INFORMATION        |                        |
|-------------------------|------------------------|
| PUMP MODEL              | STERILOBE SLAS/0039/15 |
| LEFT/TOP CONNECTION     | 0.75" TRI-CLAMP        |
| RIGHT/BOTTOM CONNECTION | 0.75" TRI-CLAMP        |
| DRIVE SHAFT POSITION    | LEFT HAND DRIVE        |
| FRONT COVER ADDITIONS   | STANDARD               |
| ROTORCASE ADDITIONS     | STANDARD               |
| GEARBOX ADDITIONS       | STANDARD               |
| PUMP ADDITIONS          | STANDARD               |

UPDATED TO CURRENT STANDARD

AMENDMENT

DRAWN CHECKED

MEW KCB

В

ISSUE

GENERAL ARRANGEMENT

**SLAS-TC-LEFT** 