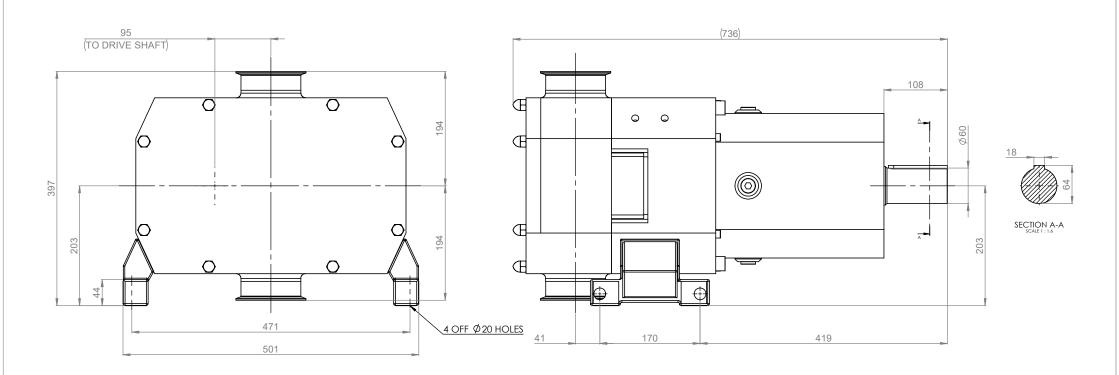

| GENERAL ARRANGEMENT DETAILS |                        |  |  |  |  |  |
|-----------------------------|------------------------|--|--|--|--|--|
| PUMP INFORMATION            |                        |  |  |  |  |  |
| PUMP MODEL                  | STERILOBE SLGS/3170/15 |  |  |  |  |  |
| LEFT/TOP CONNECTION         | 4" TRI-CLAMP           |  |  |  |  |  |
| RIGHT/BOTTOM CONNECTION     | 4" TRI-CLAMP           |  |  |  |  |  |
| DRIVE SHAFT POSITION        | LEFT HAND DRIVE        |  |  |  |  |  |
| FRONT COVER ADDITIONS       | STANDARD               |  |  |  |  |  |
| ROTORCASE ADDITIONS         | STANDARD               |  |  |  |  |  |
| GEARBOX ADDITIONS           | STANDARD               |  |  |  |  |  |
| PUMP ADDITIONS              | STANDARD               |  |  |  |  |  |
|                             |                        |  |  |  |  |  |

THIS IS NOT A CERTIFIED DRAWING, USE FOR GENERAL INSTALLATION ONLY  $\ensuremath{\mathsf{IS}}$ 

|                                                                                                |                                                                                                        |                                                                                                           | UPDATED TO CURRENT STANDARD |           |         | С            | 21/04/2022 |      |
|------------------------------------------------------------------------------------------------|--------------------------------------------------------------------------------------------------------|-----------------------------------------------------------------------------------------------------------|-----------------------------|-----------|---------|--------------|------------|------|
|                                                                                                |                                                                                                        |                                                                                                           |                             | AMENDMENT |         |              | ISSUE      | DATE |
| VIKING PUMP                                                                                    | COPYRIGHT: THIS DRAWING IS THE SOLE PROPERTY OF                                                        | UNLESS OTHERWISE STATED:  ALL DIMENSIONS ± 2.50 ANGLES ±2.0°                                              | PROJECTION                  | I DRAWN   | CHECKED | GENERAL ARRA | NGE        | MENT |
| HIGHFIELD INDUSTRIAL ESTATE,<br>EASTBOURNE,<br>EAST SUSSEX, BN23 6PT<br>TEL: (+44) 1323 509211 | VIKING PUMP HYGIENIC LTD. IT MUST NOT BE COPIED OR USED IN PART OR FULL WITHOUT PRIOR WRITTEN CONSENT. | DO NOT SCALE THIS DRAWING<br>REMOVE BURRS AND SHARP EDGES<br>DIMENSIONS IN MILLIMETRES<br>IF IN DOUBT ASK | <b>\$</b> <                 | MEW       | КСВ     | SLGS-TC      | -LEF       | T    |