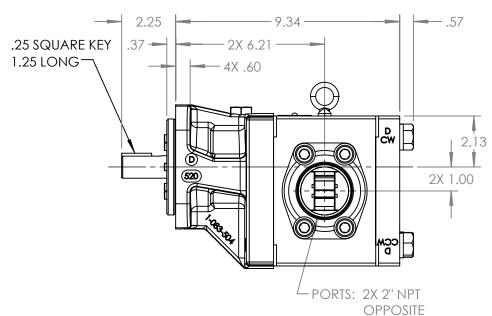

## NOTES:

1. ALL DIMENSIONS ARE FOR REFERENCE ONLY.

## STANDARD MODELS: GB-41009-G0O, GB-41009-G1O

| STATE   | Released    | 07/16/2021 | DIMENSIONS ARE IN<br>INCHES |   |
|---------|-------------|------------|-----------------------------|---|
| DRAWN   | bmanternach | 6/15/2021  | PROJECT:E331                |   |
| CHECKED | JAG         | 07/16/2021 | WAS: EX-E331-501            | ľ |



VIKING PUMP, INC. A Unit of IDEX Corporation Cedar Falls, IA 50613 U.S.A. VIKINGPUMP.COM THIS DRAWING IS THE PROPERTY OF VIKING PUMP, INC. AND IS PROPRIETARY IN GENERAL AND DETIAL IT SHALL NOT BE COPIED OR ITS CONTENTS REVEALED TO OUTSIDE PARTIES WITHOUT THE WRITTEN CONSENT OF VIKING PUMP, INC.

3D

DWG. NO.

SHEET 1 OF 1

REV. A.0

GPV-1009-030-U

07/16/2021