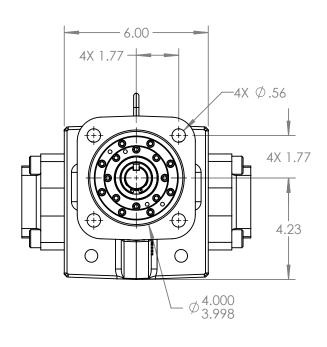

## NOTES:

1. ALL DIMENSIONS ARE FOR REFERENCE ONLY.

## STANDARD MODELS: GB-41009-G0O, GB-41009-G1O

| STATE   | Released    | 07/16/2021 | DIMENSIONS ARE IN<br>INCHES |   |
|---------|-------------|------------|-----------------------------|---|
| DRAWN   | bmanternach | 6/15/2021  | PROJECT:E331                |   |
| CHECKED | JAG         | 07/16/2021 | WAS: EX-E331-501            | ľ |



VIKING PUMP, INC. A Unit of IDEX Corporation Cedar Falls, IA 50613 U.S.A. VIKINGPUMP.COM THIS DRAWING IS THE PROPERTY OF VIKING PUMP, INC. AND IS PROPRIETARY IN GENERAL AND DETIAL IT SHALL NOT BE COPIED OR ITS CONTENTS REVEALED TO OUTSIDE PARTIES WITHOUT THE WRITTEN CONSENT OF VIKING PUMP, INC.

3D

DWG. NO.

SHEET 1 OF 1

REV. A.0

GPV-1009-030-U

07/16/2021