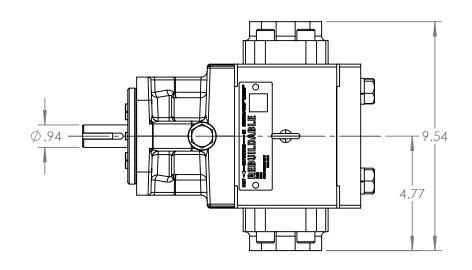

## NOTES:

1. ALL DIMENSIONS ARE FOR REFERENCE ONLY.

## STANDARD MODELS: GB-41009-G0O, GB-41009-G1O

| STATE   | Released    | 07/16/2021 | DIMENSIONS ARE IN<br>INCHES |   |
|---------|-------------|------------|-----------------------------|---|
| DRAWN   | bmanternach | 6/15/2021  | PROJECT:E331                |   |
| CHECKED | JAG         | 07/16/2021 | WAS: EX-E331-501            | ľ |



VIKING PUMP, INC. A Unit of IDEX Corporation Cedar Falls, IA 50613 U.S.A. VIKINGPUMP.COM THIS DRAWING IS THE PROPERTY OF VIKING PUMP, INC. AND IS PROPRIETARY IN GENERAL AND DETIAL IT SHALL NOT BE COPIED OR ITS CONTENTS REVEALED TO OUTSIDE PARTIES WITHOUT THE WRITTEN CONSENT OF VIKING PUMP, INC.

3D

DWG. NO.

SHEET 1 OF 1

REV. A.0

GPV-1009-030-U

07/16/2021