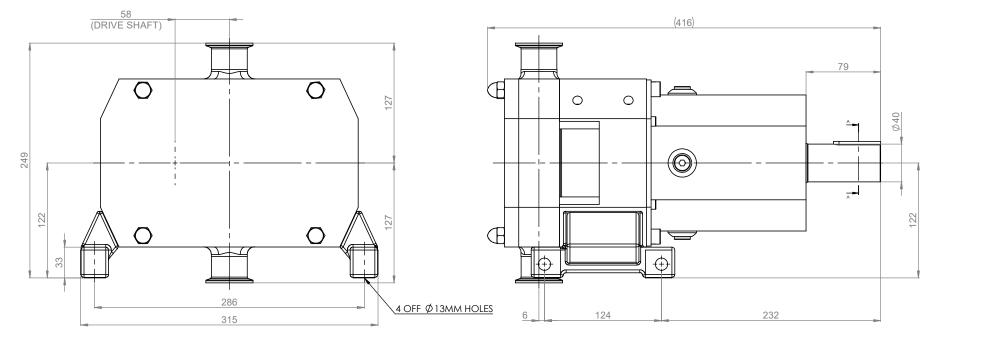

## GENERAL ARRANGEMENT DETAILS

## PUMP INFORMATION

A0

VIKING PUMP HYGIENIC LTD.

| STERILOBE SLDS/0352/15 |
|------------------------|
| I.5" TRI-CLAMP         |
| I.5" TRI-CLAMP         |
| EFT HAND DRIVE         |
| STANDARD               |
| STANDARD               |
| STANDARD               |
| STANDARD               |
|                        |

THIS IS NOT A CERTIFIED DRAWING, USE FOR GENERAL INSTALLATION ONLY

SECTION A-A

|                                                                                                |                                                                                                                                                                          |                                                                                        | Γ          | UPDATED TO CURRENT STANDARD |         |              | В     | 29/04/2022 |
|------------------------------------------------------------------------------------------------|--------------------------------------------------------------------------------------------------------------------------------------------------------------------------|----------------------------------------------------------------------------------------|------------|-----------------------------|---------|--------------|-------|------------|
|                                                                                                |                                                                                                                                                                          |                                                                                        | Γ          |                             | AM      | ENDMENT      | ISSUE | DATE       |
|                                                                                                | COPYRIGHT:<br>THIS DRAWING IS THE SOLE<br>PROPERTY OF<br>VIKING PUMP HYGIENIC LTD.<br>IT MUST NOT BE COPIED OR USED<br>IN PART OR FULL WITHOUT PRIOR<br>WRITTEN CONSENT. | UNLESS OTHERWISE STATED:<br>ALL DIMENSIONS <u>+ 2.50</u><br>ANGLES <u>+2.0°</u>        | PROJECTION | DRAWN                       | CHECKED | GENERAL ARRA | ANGE  | MENT       |
| HIGHFIELD INDUSTRIAL ESTATE,<br>EASTBOURNE,<br>EAST SUSSEX, BN23 6PT<br>TEL: (+44) 1323 509211 |                                                                                                                                                                          | DO NOT SCALE THIS DRAWING<br>REMOVE BURRS AND SHARP EDGES<br>DIMENSIONS IN MILLIMETRES | \$         | DTL                         | КСВ     | SLDS-TC      | -LEF  | т          |