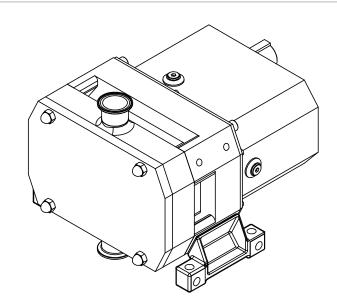

## GENERAL ARRANGEMENT DETAILS

## PUMP INFORMATION

A0

VIKING PUMP HYGIENIC LTD.

| STERILOBE SLDS/0352/15 |
|------------------------|
| I.5" TRI-CLAMP         |
| I.5" TRI-CLAMP         |
| EFT HAND DRIVE         |
| STANDARD               |
| STANDARD               |
| STANDARD               |
| STANDARD               |
|                        |