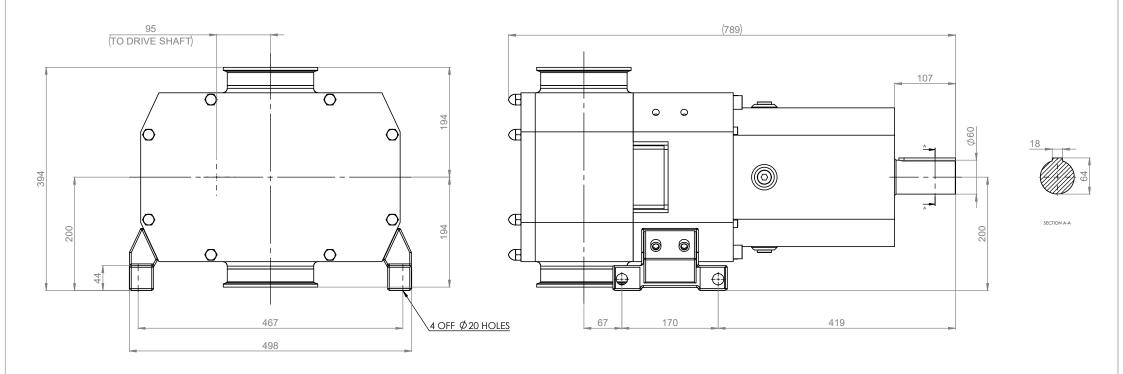

| GENERAL ARRANGEMENT DETAILS |                        |
|-----------------------------|------------------------|
| PUMP INFORMATION            |                        |
| PUMP MODEL                  | STERILOBE SLGL/4754/10 |
| LEFT/TOP CONNECTION         | 6" TRI-CLAMP           |
| RIGHT/BOTTOM CONNECTION     | 6" TRI-CLAMP           |
| DRIVE SHAFT POSITION        | LEFT HAND DRIVE        |
| FRONT COVER ADDITIONS       | STANDARD               |
| ROTORCASE ADDITIONS         | STANDARD               |
| GEARBOX ADDITIONS           | STANDARD               |
| PUMP ADDITIONS              | STANDARD               |
|                             |                        |

THIS IS NOT A CERTIFIED DRAWING, USE FOR GENERAL INSTALLATION ONLY

ISSUED 29/04/2022 AMENDMENT ISSUE DATE UNLESS OTHERWISE STATED: VIKING PUMP COPYRIGHT: GENERAL ARRANGEMENT PROJECTION DRAWN CHECKED THIS DRAWING IS THE SOLE
PROPERTY OF
VIKING PUMP HY GENIC LTD.
IT MUST NOT BE COLIED OR USED
IN PART OR FULL WITHOUT PRIOR
WRITTEN CONSENT. DO NOT SCALE THIS DRAWING REMOVE BURRS AND SHARP EDGES DIMENSIONS IN MILLIMETRES HIGHFIELD INDUSTRIAL ESTATE, EASTBOURNE, EAST SUSSEX, BN23 6PT TEL: (+44) 1323 509211 SLGL-TC-LEFT MEW KCB IF IN DOUBT ASK