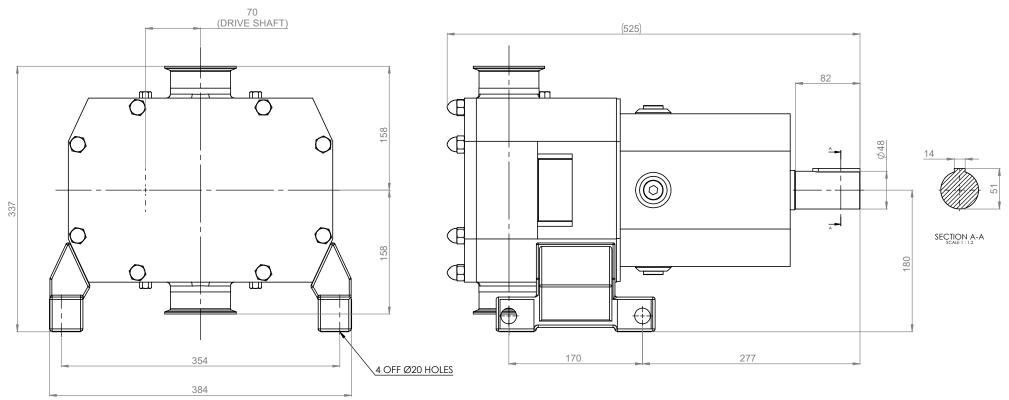

| GENERAL ARRANGEMENT DETAILS |                        |        |  |  |  |  |  |
|-----------------------------|------------------------|--------|--|--|--|--|--|
| PUMP INFORMATION            |                        |        |  |  |  |  |  |
| PUMP MODEL                  | STERILOBE SLEL/1099/10 |        |  |  |  |  |  |
| LEFT/TOP CONNECTION         | 3" TRI-CLAMP           |        |  |  |  |  |  |
| RIGHT/BOTTOM CONNECTION     | 3" TRI-CLAMP           | $\neg$ |  |  |  |  |  |
| DRIVE SHAFT POSITION        | LEFT HAND DRIVE        |        |  |  |  |  |  |
| FRONT COVER ADDITIONS       | STANDARD               |        |  |  |  |  |  |
| ROTORCASE ADDITIONS         | STANDARD               | $\neg$ |  |  |  |  |  |
| GEARBOX ADDITIONS           | STANDARD               |        |  |  |  |  |  |
| PUMP ADDITIONS              | STANDARD               |        |  |  |  |  |  |

THIS IS NOT A CERTIFIED DRAWING, USE FOR GENERAL INSTALLATION ONLY

|                                                                                                |                                                                                                        |                                                                                                           | _           |                             |              |          |       |            |
|------------------------------------------------------------------------------------------------|--------------------------------------------------------------------------------------------------------|-----------------------------------------------------------------------------------------------------------|-------------|-----------------------------|--------------|----------|-------|------------|
|                                                                                                |                                                                                                        |                                                                                                           |             | UPDATED TO CURRENT STANDARD |              |          | В     | 29/04/2022 |
|                                                                                                |                                                                                                        |                                                                                                           |             |                             | AM           | IENDMENT | ISSUE | DATE       |
| COPYRIGHT:  THIS DRAWING IS THE SOLE PROPERTY OF                                               | UNLESS OTHERWISE STATED:  ALL DIMENSIONS ± 2.50 ANGLES ±2.0°                                           | PROJECTION                                                                                                | DRAWN       | CHECKED                     | GENERAL ARRA | ANGE     | MENT  |            |
| HIGHFIELD INDUSTRIAL ESTATE,<br>EASTBOURNE,<br>EAST SUSSEX, BN23 6PT<br>TEL: (+44) 1323 509211 | VIKING PUMP HYGIENIC LTD. IT MUST NOT BE COPIED OR USED IN PART OR FULL WITHOUT PRIOR WRITTEN CONSENT. | DO NOT SCALE THIS DRAWING<br>REMOVE BURRS AND SHAPP EDGES<br>DIMENSIONS IN MILLIMETRES<br>IF IN DOUBT ASK | <b>\$</b> = | КСВ                         | IPJB         | SLEL-TC  | -LEF  | T          |