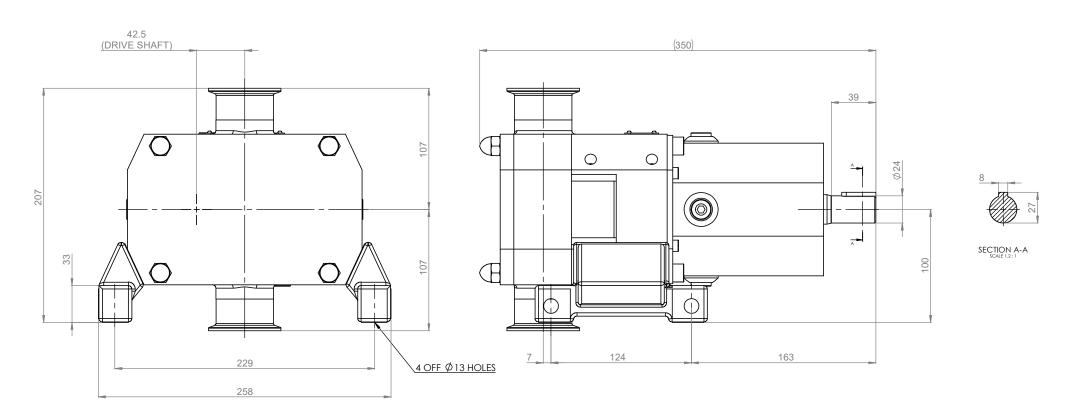

Α0

| GENERAL ARRANGEMENT DETAILS |                        |
|-----------------------------|------------------------|
| PUMP INFORMATION            |                        |
| PUMP MODEL                  | STERILOBE SLCL/0254/10 |
| LEFT/TOP CONNECTION         | 2" TRI-CLAMP           |
| RIGHT/BOTTOM CONNECTION     | 2" TRI-CLAMP           |
| DRIVE SHAFT POSITION        | LEFT HAND DRIVE        |
| FRONT COVER ADDITIONS       | STANDARD               |
| ROTORCASE ADDITIONS         | STANDARD               |
| GEARBOX ADDITIONS           | STANDARD               |
| PUMP ADDITIONS              | STANDARD               |

THIS IS NOT A CERTIFIED DRAWING, USE FOR GENERAL INSTALLATION ONLY  $\ensuremath{\mathsf{INSTALLATION}}$ 

UNLESS OTHERWISE STATED:

DO NOT SCALE THIS DRAWING REMOVE BURRS AND SHARP EDGES DIMENSIONS IN MILLIMETRES