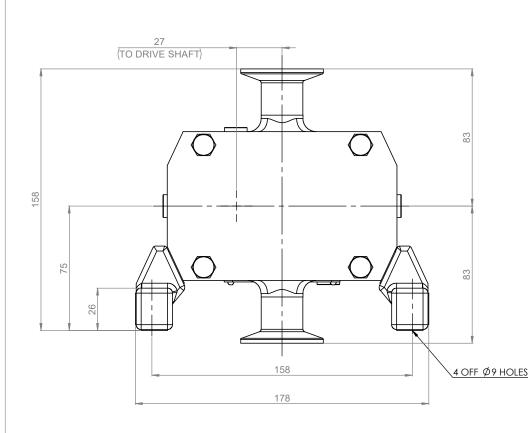

## **GENERAL ARRANGEMENT DETAILS PUMP INFORMATION** PUMP MODEL STERILOBE SLAL/0059/10 LEFT/TOP CONNECTION 1" TRI-CLAMP 1" TRI-CLAMP RIGHT/BOTTOM CONNECTION **DRIVE SHAFT POSITION** LEFT HAND DRIVE STANDARD FRONT COVER ADDITIONS ROTORCASE ADDITIONS STANDARD **GEARBOX ADDITIONS** STANDARD PUMP ADDITIONS STANDARD