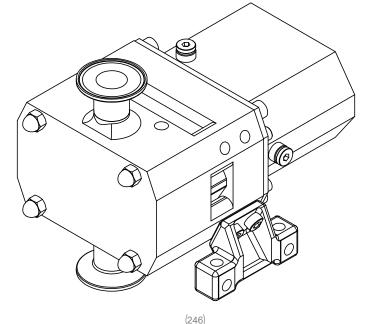

## **GENERAL ARRANGEMENT DETAILS PUMP INFORMATION** PUMP MODEL STERILOBE SLAL/0059/10 LEFT/TOP CONNECTION 1" TRI-CLAMP 1" TRI-CLAMP RIGHT/BOTTOM CONNECTION **DRIVE SHAFT POSITION** LEFT HAND DRIVE STANDARD FRONT COVER ADDITIONS ROTORCASE ADDITIONS STANDARD **GEARBOX ADDITIONS** STANDARD PUMP ADDITIONS STANDARD