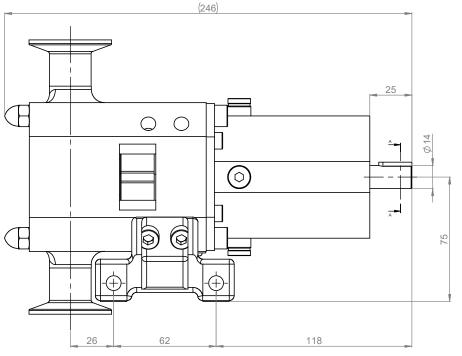

## **GENERAL ARRANGEMENT DETAILS PUMP INFORMATION** PUMP MODEL STERILOBE SLAL/0059/10 LEFT/TOP CONNECTION 1" TRI-CLAMP 1" TRI-CLAMP RIGHT/BOTTOM CONNECTION **DRIVE SHAFT POSITION** LEFT HAND DRIVE STANDARD FRONT COVER ADDITIONS ROTORCASE ADDITIONS STANDARD **GEARBOX ADDITIONS** STANDARD PUMP ADDITIONS STANDARD