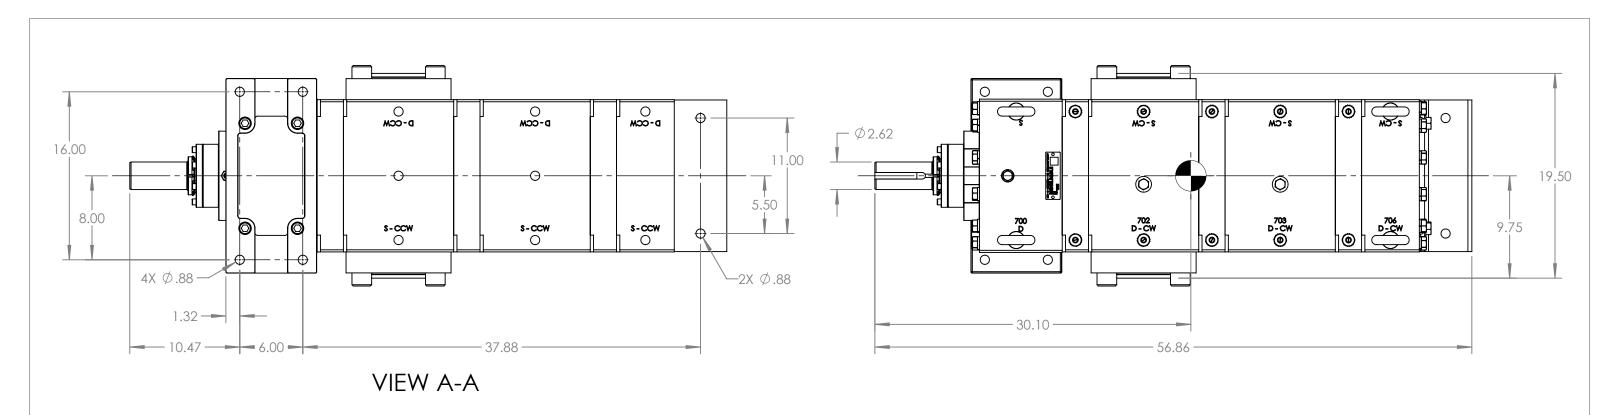

## MODELS: GB-425073-R0O, GB-425073-R1O

 STATE
 Released
 07/19/2023
 DIMENSIONS ARE IN INCHES

 DRAWN
 bmanternach
 6/17/2022
 PROJECT: E324

 CHECKED
 BAM
 07/19/2023
 WAS:

VIKING PUMP, INC.
A Unit of IDEX Corporation
Cedor Falls, IA 30613 U.S.A.
VIKING PUMP, INC.
A Unit of IDEX Corporation
Cedor Falls, IA 30613 U.S.A.
VIKING PUMP, INC.

NOTES:
1. ALL DIMENSIONS ARE FOR REFERENCE ONLY.

SHEET 1 OF 1 REV. A.1

**3D** GPV-25073-5

DWG. NO.

07/19/2023