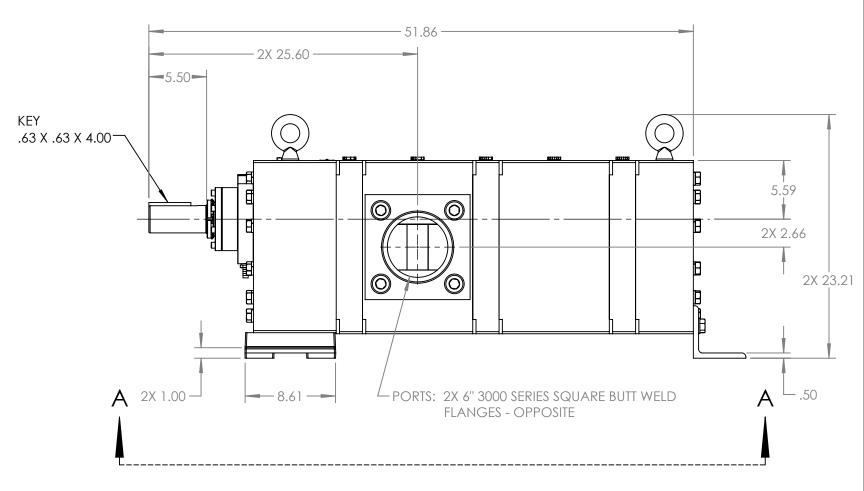

## MODELS: GB-425073-R0O, GB-425073-R1O

 STATE
 Released
 07/19/2023
 DIMENSIONS ARE IN INCHES

 DRAWN
 bmanternach
 6/17/2022
 PROJECT: E324

 CHECKED
 BAM
 07/19/2023
 WAS:

VIKING PUMP, INC.
A Unit of IDEX Corporation
Cedor Falls, IA 30613 U.S.A.
VIKING PUMP, INC.
A Unit of IDEX Corporation
Cedor Falls, IA 30613 U.S.A.
VIKING PUMP, INC.

NOTES:
1. ALL DIMENSIONS ARE FOR REFERENCE ONLY.

SHEET 1 OF 1 REV. A.1

**3D** GPV-25073-5

DWG. NO.

07/19/2023