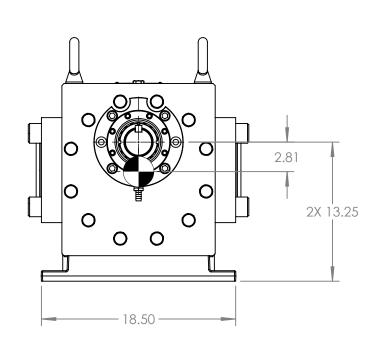

## MODELS: GB-425073-R0O, GB-425073-R1O

 STATE
 Released
 07/19/2023
 DIMENSIONS ARE IN INCHES

 DRAWN
 bmanternach
 6/17/2022
 PROJECT: E324

 CHECKED
 BAM
 07/19/2023
 WAS:

VIKING PUMP, INC.
A Unit of IDEX Corporation
Cedor Falls, IA 30613 U.S.A.
VIKING PUMP, INC.
A Unit of IDEX Corporation
Cedor Falls, IA 30613 U.S.A.
VIKING PUMP, INC.

NOTES:
1. ALL DIMENSIONS ARE FOR REFERENCE ONLY.

SHEET 1 OF 1 REV. A.1

**3D** GPV-25073-5

DWG. NO.

07/19/2023