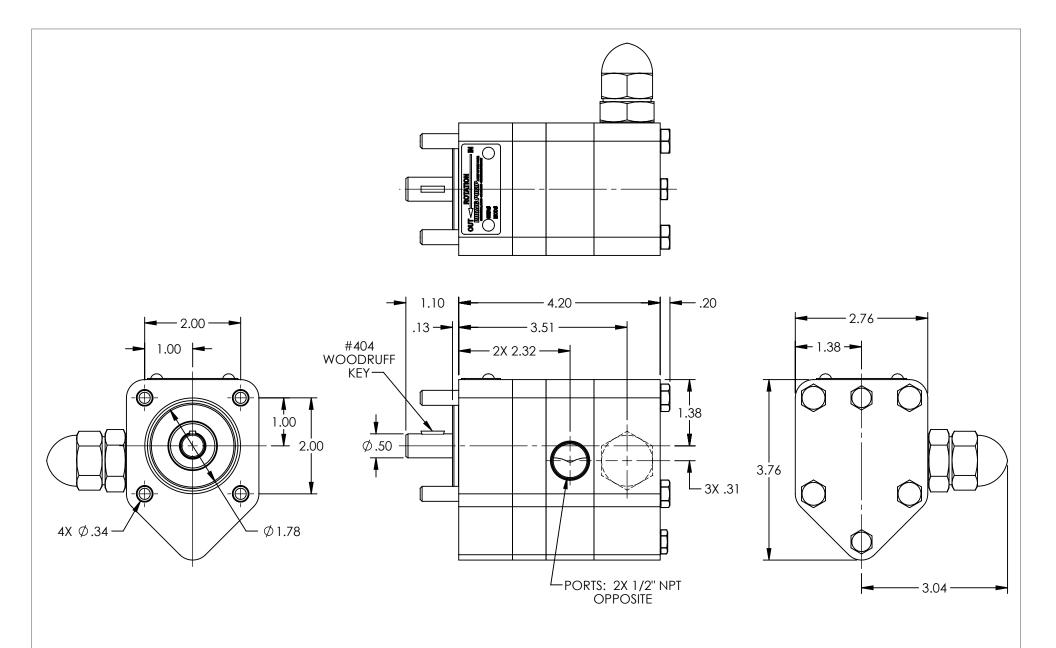

## NOTES:

- 1. RELIEF VALVE IS SHOWN FO CLOCKWISE ROTATION, VALVE IS ON OPPOSITE SIDE FOR COUNTER-CLOCKWISE ROTATION.
- 2. ALL DIMENSIONS ARE FOR REFERENCE ONLY.

## STANDARD MODELS: SG-0570-G0V, SG-0570-G1V

| STATE   | Released | 06/30/2023 | DIMENSIONS ARE IN<br>INCHES |
|---------|----------|------------|-----------------------------|
| DRAWN   | sjakel   | 08/07/2018 | PROJECT:                    |
| CHECKED | GDJ      | 06/30/2023 | WAS:                        |