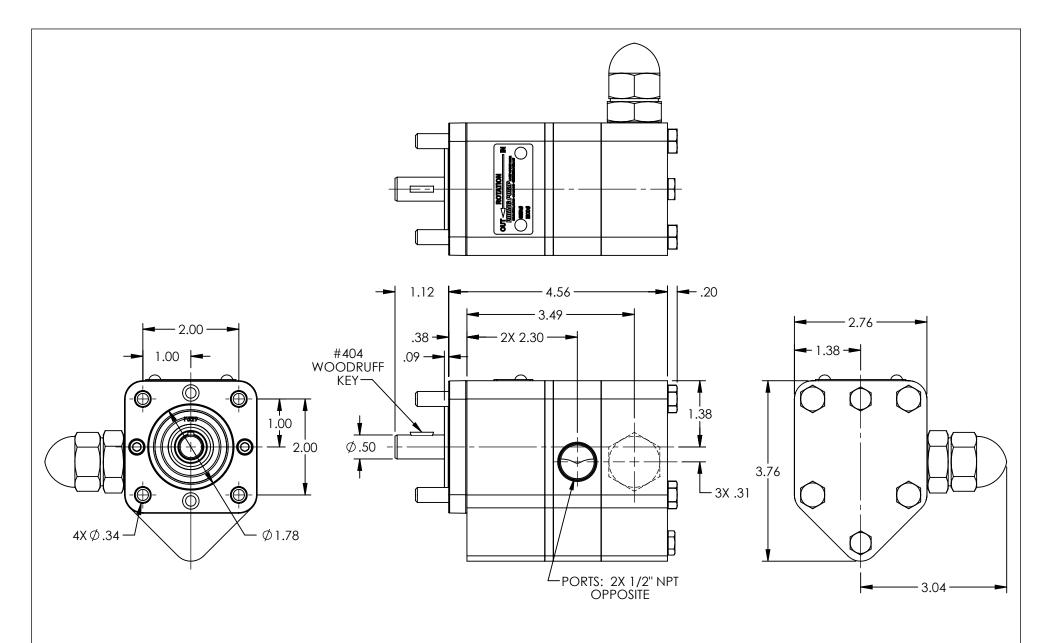

## NOTES:

- 1. RELIEF VALVE IS SHOWN FOR CLOCKWISE ROTATION, VALVE IS ON OPPOSITE SIDE FOR COUNTER-CLOCKWISE ROTATION.
- 2. ALL DIMENSIONS ARE FOR REFERENCE ONLY.

STANDARD MODELS: SG-40518-G0V, SG-40518-G1V, SGN-40518-G0V, SGN-40518-G1V