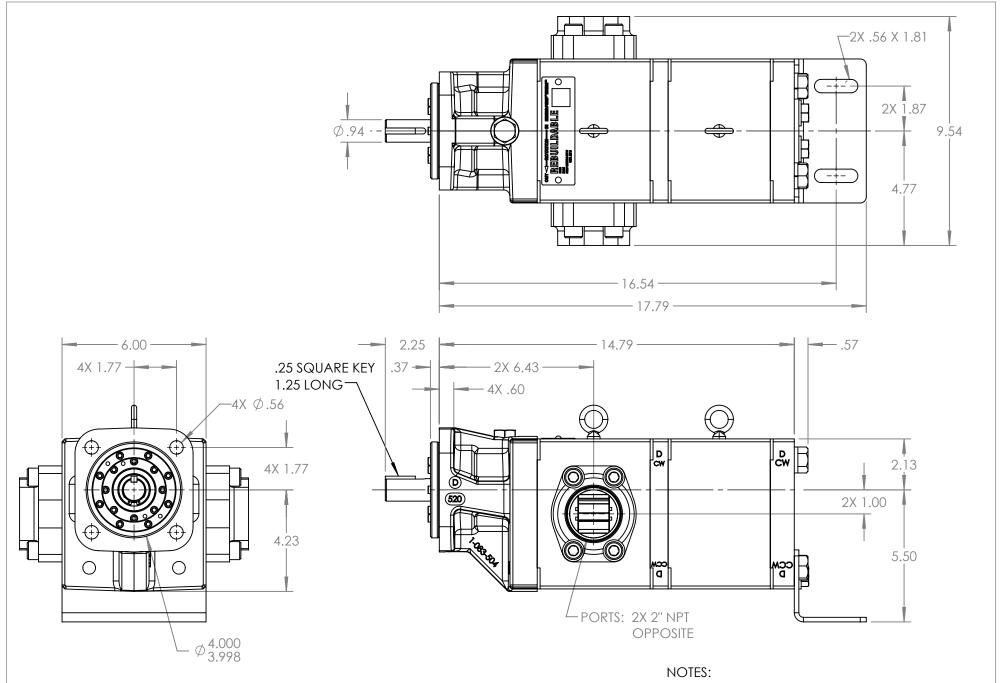

## STANDARD MODELS: GB-41022-G00, GB-41022-G10

1. ALL DIMENSIONS ARE FOR REFERENCE ONLY.

| STATE   | Released    | 07/16/2021 | DIMENSIONS ARE IN<br>INCHES | VIKING  | VIKING PUMP, INC.                                          | THIS DRAWING IS THE PROPERTY OF VIKING PUMP, INC. AND IS PROPRIETARY IN GENERAL AND DETAIL. IT SHALL NOT BE | ^- | DWG. NO.        | SHEET 1 OF 1 | REV. A.0   |
|---------|-------------|------------|-----------------------------|---------|------------------------------------------------------------|-------------------------------------------------------------------------------------------------------------|----|-----------------|--------------|------------|
| DRAWN   | bmanternach | 6/15/2021  | PROJECT:E331                | DIIMD   | A Unit of IDEX Corporation<br>Cedar Falls, IA 50613 U.S.A. | COPIED OR ITS CONTENTS REVEALED TO OUTSIDE PARTIES WITHOUT THE WRITTEN                                      | 3D | CPV 1022 00     |              | 07/1//0001 |
| CHECKED | JAG         | 07/16/2021 | WAS: EX-E331-508            | † PUNIP | VIKINGPUMP.COM                                             | CONSENT OF VIKING PUMP, INC.                                                                                |    | GF V-1022-001-0 | 71-0         | 0//16/2021 |