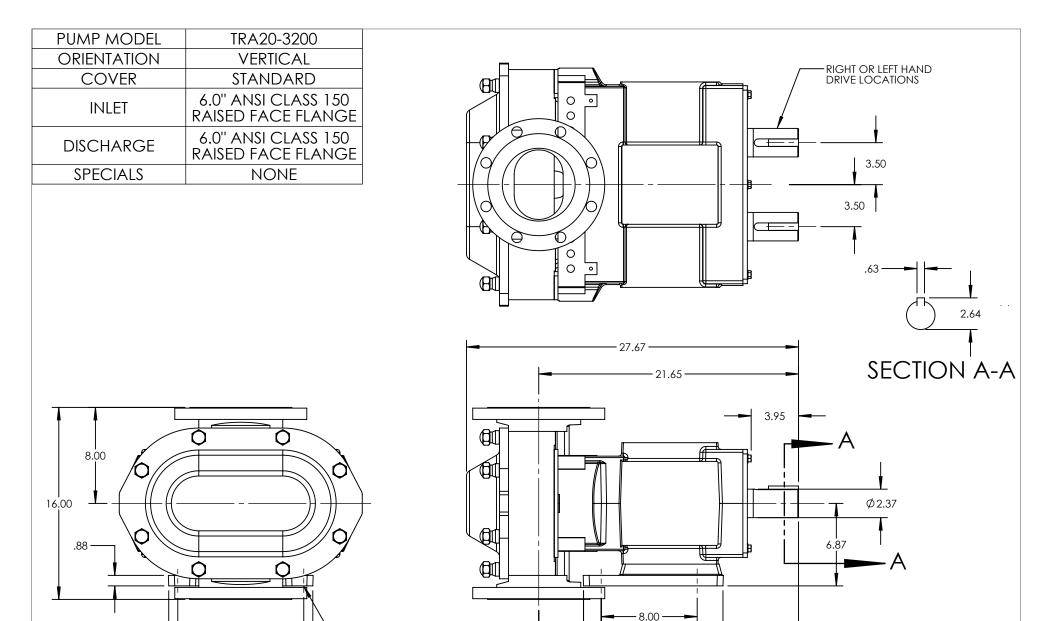

10.50

- 12.01

-4X Ø.69 X .50 SLOT

THIS DRAWING IS THE PROPERTY OF VIKING PUMP, INC. AND IS PROPRIETARY IN GENERAL AND DETAIL. IT SHALL NOT BE COPIED OR ITS CONTENTS REVEALED TO OUTSIDE PARTIES WITHOUT THE WRITTEN CONSENT OF VIKING PUMP, INC.

3.73

5.20

3D

- 16.45

11.62

DWG. NO. SH

SHEET 1 OF 1 REV. A.1

TRA20-3200-005 06/27/2022