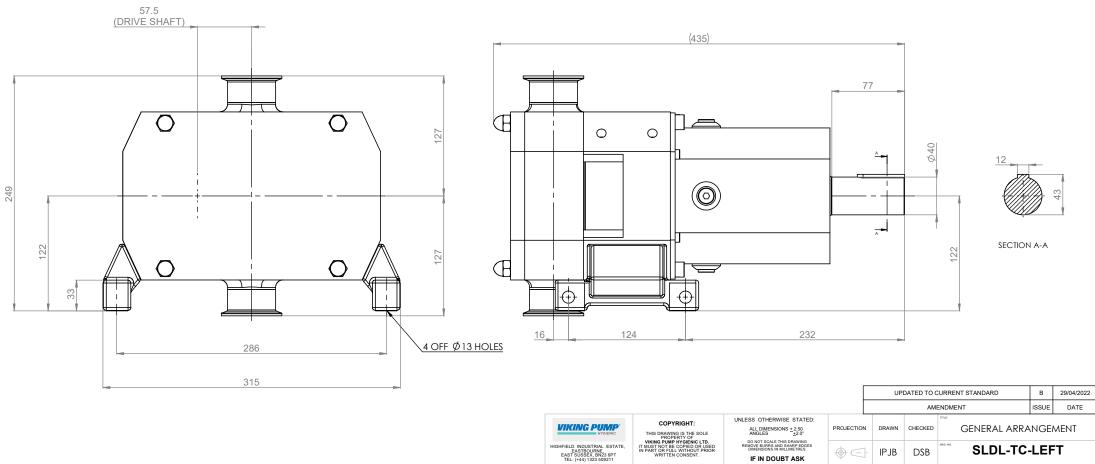

## GENERAL ARRANGEMENT DETAILS

| PUMP INFORMATION   PUMP MODEL STERILOBE SLDS/0528/10   LEFT/TOP CONNECTION 2" TRI-CLAMP |                                |                        |
|-----------------------------------------------------------------------------------------|--------------------------------|------------------------|
|                                                                                         | PUMP INFORMATION               |                        |
| LEFT/TOP CONNECTION 2" TRI-CLAMP                                                        | PUMP MODEL                     | STERILOBE SLDS/0528/10 |
|                                                                                         | LEFT/TOP CONNECTION            | 2" TRI-CLAMP           |
| RIGHT/BOTTOM CONNECTION 2" TRI-CLAMP                                                    | <b>RIGHT/BOTTOM CONNECTION</b> | 2" TRI-CLAMP           |
| DRIVE SHAFT POSITION LEFT HAND DRIVE                                                    | DRIVE SHAFT POSITION           | LEFT HAND DRIVE        |
| FRONT COVER ADDITIONS STANDARD                                                          | FRONT COVER ADDITIONS          | STANDARD               |
| ROTORCASE ADDITIONS STANDARD                                                            | ROTORCASE ADDITIONS            | STANDARD               |
| GEARBOX ADDITIONS STANDARD                                                              | GEARBOX ADDITIONS              | STANDARD               |
| PUMP ADDITIONS STANDARD                                                                 | PUMP ADDITIONS                 | STANDARD               |