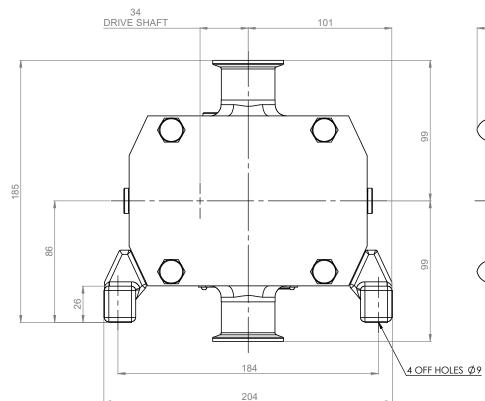

## **GENERAL ARRANGEMENT DETAILS**

| UMP | INFORMA | TION |  |
|-----|---------|------|--|

| PUMP INFORMATION               |                        |  |  |  |  |  |
|--------------------------------|------------------------|--|--|--|--|--|
| PUMP MODEL                     | STERILOBE SLBL/0122/10 |  |  |  |  |  |
| LEFT/TOP CONNECTION            | 1.5" TRI-CLAMP         |  |  |  |  |  |
| <b>RIGHT/BOTTOM CONNECTION</b> | 1.5" TRI-CLAMP         |  |  |  |  |  |
| DRIVE SHAFT POSITION           | LEFT HAND DRIVE        |  |  |  |  |  |
| FRONT COVER ADDITIONS          | STANDARD               |  |  |  |  |  |
| ROTORCASE ADDITIONS            | STANDARD               |  |  |  |  |  |
| GEARBOX ADDITIONS              | STANDARD               |  |  |  |  |  |
| PUMP ADDITIONS                 | STANDARD               |  |  |  |  |  |

THIS IS NOT A CERTIFIED DRAWING, USE FOR GENERAL INSTALLATION ONLY

|                                                                                                 |                                                                                                                                                                   |                                                                                        | _                |                             |         |              |            |            |
|-------------------------------------------------------------------------------------------------|-------------------------------------------------------------------------------------------------------------------------------------------------------------------|----------------------------------------------------------------------------------------|------------------|-----------------------------|---------|--------------|------------|------------|
|                                                                                                 |                                                                                                                                                                   |                                                                                        |                  | UPDATED TO CURRENT STANDARD |         |              | В          | 22/04/2022 |
|                                                                                                 |                                                                                                                                                                   |                                                                                        | Γ                |                             | AM      | ENDMENT      | ISSUE      | DATE       |
| VIKING PUMP                                                                                     | HYGIENIC<br>HYGIENIC<br>ROPERTY OF<br>VIKING PUMP HYGIENIC LTD.<br>II MUST NOT BE COPIED OR USED<br>IN PART OR FULL WITHOUT PRIOR<br>BN23 6PT<br>WRITTEN CONSENT. | ANGLES ±2.0°                                                                           | PROJECTION       | DRAWN                       | CHECKED | GENERAL ARRA | <b>NGE</b> | MENT       |
| HIGHFIELD INDUSTRIAL ESTATE,<br>EASTBOURNE,<br>EAST SUISSEX, BN23 GPT<br>TEL: (+44) 1323 509211 |                                                                                                                                                                   | DO NOT SCALE THIS DRAWING<br>REMOVE BURRS AND SHARP EDGES<br>DIMENSIONS IN MILLIMETRES | $ \blacksquare $ | IPJB                        | КСВ     | SLBL-TC      | -LEF       | ï۲         |