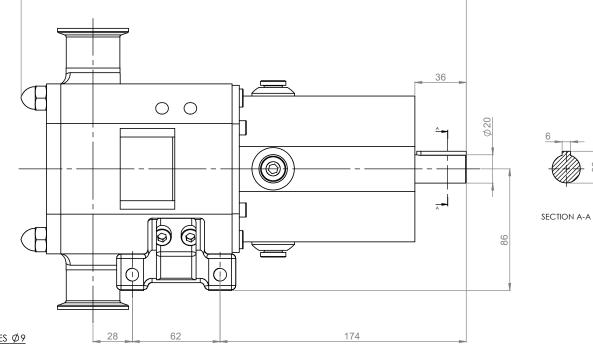

## **GENERAL ARRANGEMENT DETAILS**

| UMP | INFORMA | TION |  |
|-----|---------|------|--|

| PUMP INFORMATION               |                        |  |  |  |  |  |
|--------------------------------|------------------------|--|--|--|--|--|
| PUMP MODEL                     | STERILOBE SLBL/0122/10 |  |  |  |  |  |
| LEFT/TOP CONNECTION            | 1.5" TRI-CLAMP         |  |  |  |  |  |
| <b>RIGHT/BOTTOM CONNECTION</b> | 1.5" TRI-CLAMP         |  |  |  |  |  |
| DRIVE SHAFT POSITION           | LEFT HAND DRIVE        |  |  |  |  |  |
| FRONT COVER ADDITIONS          | STANDARD               |  |  |  |  |  |
| ROTORCASE ADDITIONS            | STANDARD               |  |  |  |  |  |
| GEARBOX ADDITIONS              | STANDARD               |  |  |  |  |  |
| PUMP ADDITIONS                 | STANDARD               |  |  |  |  |  |

THIS IS NOT A CERTIFIED DRAWING, USE FOR GENERAL INSTALLATION ONLY

|                                                                                                 |                                                                                                                                                                   |                                                                                        | _                |                             |         |              |            |            |
|-------------------------------------------------------------------------------------------------|-------------------------------------------------------------------------------------------------------------------------------------------------------------------|----------------------------------------------------------------------------------------|------------------|-----------------------------|---------|--------------|------------|------------|
|                                                                                                 |                                                                                                                                                                   |                                                                                        |                  | UPDATED TO CURRENT STANDARD |         |              | В          | 22/04/2022 |
|                                                                                                 |                                                                                                                                                                   |                                                                                        | Γ                |                             | AM      | ENDMENT      | ISSUE      | DATE       |
| VIKING PUMP                                                                                     | HYGIENIC<br>HYGIENIC<br>ROPERTY OF<br>VIKING PUMP HYGIENIC LTD.<br>II MUST NOT BE COPIED OR USED<br>IN PART OR FULL WITHOUT PRIOR<br>BN23 6PT<br>WRITTEN CONSENT. | ANGLES ±2.0°                                                                           | PROJECTION       | DRAWN                       | CHECKED | GENERAL ARRA | <b>NGE</b> | MENT       |
| HIGHFIELD INDUSTRIAL ESTATE,<br>EASTBOURNE,<br>EAST SUISSEX, BN23 GPT<br>TEL: (+44) 1323 509211 |                                                                                                                                                                   | DO NOT SCALE THIS DRAWING<br>REMOVE BURRS AND SHARP EDGES<br>DIMENSIONS IN MILLIMETRES | $ \blacksquare $ | IPJB                        | КСВ     | SLBL-TC      | -LEF       | ï۲         |