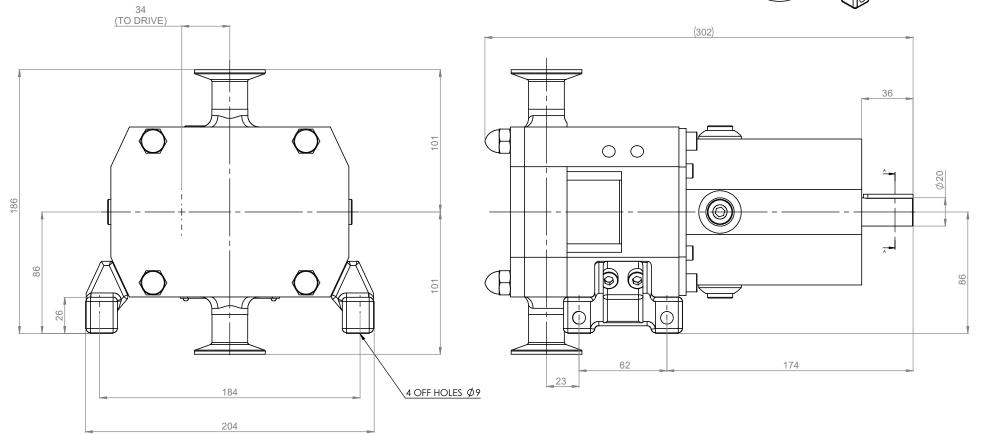

## GENERAL ARRANGEMENT DETAILS

| PUMP MODEL              | STERILOBE SLBS/0081/15 |
|-------------------------|------------------------|
| LEFT/TOP CONNECTION     | 1" TRI-CLAMP           |
| RIGHT/BOTTOM CONNECTION | 1" TRI-CLAMP           |
| DRIVE SHAFT POSITION    | LEFT HAND DRIVE        |
| FRONT COVER ADDITIONS   | STANDARD               |
| ROTORCASE ADDITIONS     | STANDARD               |
| GEARBOX ADDITIONS       | STANDARD               |
| PUMP ADDITIONS          | STANDARD               |

THIS IS NOT A CERTIFIED DRAWING, USE FOR GENERAL INSTALLATION ONLY  $\ensuremath{\mathsf{INSTALLATION}}$ 

UPDATED TO CURRENT STANDARD C 29/04/2022

AMENDMENT ISSUE DATE

SECTION A-A

COPYRIGHT:

THIS DRAWING IS THE SOLE PROPERTY OF
VIKING PUMP HYGIENIC LTD.

IF IN DOUBT ASK

| PROJECTION  | DRAWN | CHECKED | GENERAL ARRANGEMENT |
|-------------|-------|---------|---------------------|
| <b>\$</b> = | MR    | IPJB    | SLBS-TC-LEFT        |