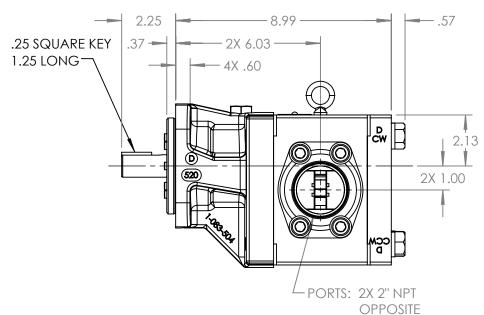

## NOTES:

1. ALL DIMENSIONS ARE FOR REFERENCE ONLY.

## STANDARD MODELS: GB-41005-G0O, GB-41005-G1O

|         |             |            | ·                           |                                           |                                       |    |           |              |            |
|---------|-------------|------------|-----------------------------|-------------------------------------------|---------------------------------------|----|-----------|--------------|------------|
| STATE   | Released    | 07/16/2021 | DIMENSIONS ARE IN<br>INCHES | VIKING PUMP, II                           | DI GENERAL LINE RETAIL PROVINCIAL PRO | ^- | DWG. NO.  | SHEET 1 OF 1 | REV. A.0   |
| DRAWN   | bmanternach | 6/15/2021  | PROJECT:E331                |                                           | CODIED OD ITS CONTENTS DEVENTED TO    | 3D | CPV 1005  | -001-U       | 07/1//0001 |
| CHECKED | JAG         | 07/16/2021 | WAS: FX-F331-506            | PUMP Cedar Falls, IA 50613 VIKINGPUMP.COM | CONSENT OF VIKING PUMP, INC.          |    | GP V-1003 | -001-0       | 07/16/2021 |