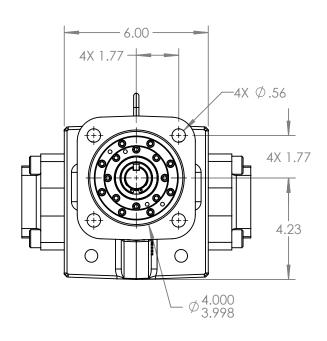

## NOTES:

1. ALL DIMENSIONS ARE FOR REFERENCE ONLY.

## STANDARD MODELS: GB-41005-G0O, GB-41005-G1O

|         |             |            | ·                           |                                           |                                       |    |           |              |            |
|---------|-------------|------------|-----------------------------|-------------------------------------------|---------------------------------------|----|-----------|--------------|------------|
| STATE   | Released    | 07/16/2021 | DIMENSIONS ARE IN<br>INCHES | VIKING PUMP, II                           | DI GENERAL LINE RETAIL PROVINCIAL PRO | ^- | DWG. NO.  | SHEET 1 OF 1 | REV. A.0   |
| DRAWN   | bmanternach | 6/15/2021  | PROJECT:E331                |                                           | CODIED OD ITS CONTENTS DEVENTED TO    | 3D | CPV 1005  | -001-U       | 07/1//0001 |
| CHECKED | JAG         | 07/16/2021 | WAS: FX-F331-506            | PUMP Cedar Falls, IA 50613 VIKINGPUMP.COM | CONSENT OF VIKING PUMP, INC.          |    | GP V-1003 | -001-0       | 07/16/2021 |