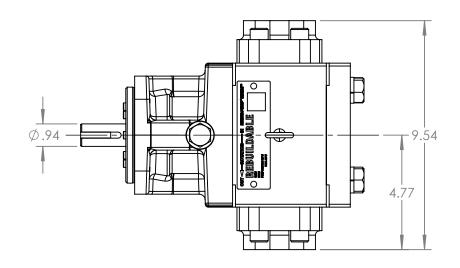

## NOTES:

1. ALL DIMENSIONS ARE FOR REFERENCE ONLY.

## STANDARD MODELS: GB-41005-G0O, GB-41005-G1O

|         |             |            | ·                           |                                           |                                       |    |           |              |            |
|---------|-------------|------------|-----------------------------|-------------------------------------------|---------------------------------------|----|-----------|--------------|------------|
| STATE   | Released    | 07/16/2021 | DIMENSIONS ARE IN<br>INCHES | VIKING PUMP, II                           | DI GENERAL LINE RETAIL PROVINCIAL PRO | ^- | DWG. NO.  | SHEET 1 OF 1 | REV. A.0   |
| DRAWN   | bmanternach | 6/15/2021  | PROJECT:E331                |                                           | CODIED OD ITS CONTENTS DEVENTED TO    | 3D | CPV 1005  | -001-U       | 07/1//0001 |
| CHECKED | JAG         | 07/16/2021 | WAS: FX-F331-506            | PUMP Cedar Falls, IA 50613 VIKINGPUMP.COM | CONSENT OF VIKING PUMP, INC.          |    | GP V-1003 | -001-0       | 07/16/2021 |