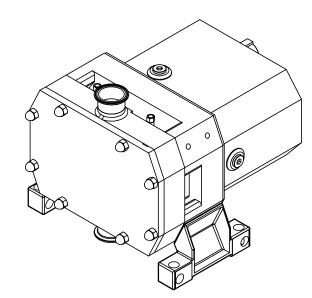

## GENERAL ARRANGEMENT DETAILS

## PUMP INFORMATION

| PUMPINFORMATION         |                        |  |  |  |  |  |
|-------------------------|------------------------|--|--|--|--|--|
| PUMP MODEL              | STERILOBE SLES/0732/15 |  |  |  |  |  |
| LEFT/TOP CONNECTION     | 2" TRI-CLAMP           |  |  |  |  |  |
| RIGHT/BOTTOM CONNECTION | 2" TRI-CLAMP           |  |  |  |  |  |
| DRIVE SHAFT POSITION    | LEFT HAND DRIVE        |  |  |  |  |  |
| FRONT COVER ADDITIONS   | STANDARD               |  |  |  |  |  |
| ROTORCASE ADDITIONS     | STANDARD               |  |  |  |  |  |
| GEARBOX ADDITIONS       | STANDARD               |  |  |  |  |  |
| PUMP ADDITIONS          | STANDARD               |  |  |  |  |  |