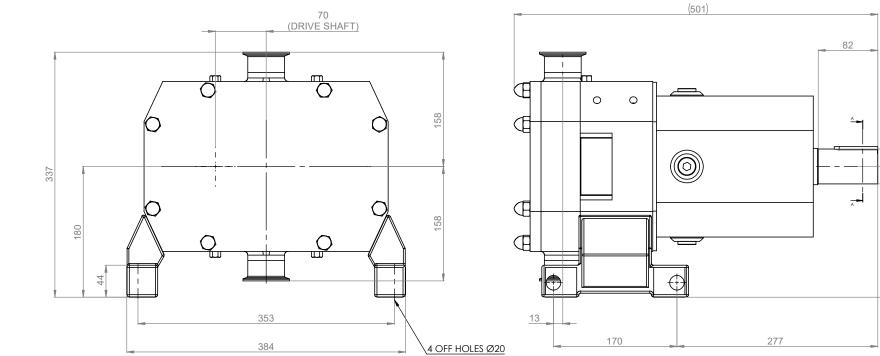

## GENERAL ARRANGEMENT DETAILS

## PUMP INFORMATION

| PUMPINFORMATION         |                        |  |  |  |  |  |
|-------------------------|------------------------|--|--|--|--|--|
| PUMP MODEL              | STERILOBE SLES/0732/15 |  |  |  |  |  |
| LEFT/TOP CONNECTION     | 2" TRI-CLAMP           |  |  |  |  |  |
| RIGHT/BOTTOM CONNECTION | 2" TRI-CLAMP           |  |  |  |  |  |
| DRIVE SHAFT POSITION    | LEFT HAND DRIVE        |  |  |  |  |  |
| FRONT COVER ADDITIONS   | STANDARD               |  |  |  |  |  |
| ROTORCASE ADDITIONS     | STANDARD               |  |  |  |  |  |
| GEARBOX ADDITIONS       | STANDARD               |  |  |  |  |  |
| PUMP ADDITIONS          | STANDARD               |  |  |  |  |  |

THIS IS NOT A CERTIFIED DRAWING, USE FOR GENERAL INSTALLATION ONLY

Ø48

180

SECTION A-A

|                        |                                                                                                                                                                                                                                                                                                                                                                                                                                                                                                                                                                                                                                                                                                                                                                                                                                                                                                                                                                                                                                                                                                                                                                                                                                                                                                                                                                                                                                                                                                                                                                                                                                                                                                                                                                                                                                                                                                                                                                                                                                                                                                                                                                                                                                                                                                                                                                                                                                                                                                                                                                                                                             |                                                                                        |            | _     |                             |          |                     |     |            |      |
|------------------------|-----------------------------------------------------------------------------------------------------------------------------------------------------------------------------------------------------------------------------------------------------------------------------------------------------------------------------------------------------------------------------------------------------------------------------------------------------------------------------------------------------------------------------------------------------------------------------------------------------------------------------------------------------------------------------------------------------------------------------------------------------------------------------------------------------------------------------------------------------------------------------------------------------------------------------------------------------------------------------------------------------------------------------------------------------------------------------------------------------------------------------------------------------------------------------------------------------------------------------------------------------------------------------------------------------------------------------------------------------------------------------------------------------------------------------------------------------------------------------------------------------------------------------------------------------------------------------------------------------------------------------------------------------------------------------------------------------------------------------------------------------------------------------------------------------------------------------------------------------------------------------------------------------------------------------------------------------------------------------------------------------------------------------------------------------------------------------------------------------------------------------------------------------------------------------------------------------------------------------------------------------------------------------------------------------------------------------------------------------------------------------------------------------------------------------------------------------------------------------------------------------------------------------------------------------------------------------------------------------------------------------|----------------------------------------------------------------------------------------|------------|-------|-----------------------------|----------|---------------------|-----|------------|------|
|                        |                                                                                                                                                                                                                                                                                                                                                                                                                                                                                                                                                                                                                                                                                                                                                                                                                                                                                                                                                                                                                                                                                                                                                                                                                                                                                                                                                                                                                                                                                                                                                                                                                                                                                                                                                                                                                                                                                                                                                                                                                                                                                                                                                                                                                                                                                                                                                                                                                                                                                                                                                                                                                             |                                                                                        |            |       | UPDATED TO CURRENT STANDARD |          |                     | в   | 29/04/2022 |      |
|                        |                                                                                                                                                                                                                                                                                                                                                                                                                                                                                                                                                                                                                                                                                                                                                                                                                                                                                                                                                                                                                                                                                                                                                                                                                                                                                                                                                                                                                                                                                                                                                                                                                                                                                                                                                                                                                                                                                                                                                                                                                                                                                                                                                                                                                                                                                                                                                                                                                                                                                                                                                                                                                             |                                                                                        |            |       |                             | AM       | ENDME               | ENT | ISSUE      | DATE |
| VIKING                 | INDUSTRAL ESTATE,<br>STEDURE,<br>STEDURE,<br>STEDURE,<br>STEDURE,<br>STEDURE,<br>STEDURE,<br>STEDURE,<br>MURICIPACING<br>MURICIPACING<br>MURICIPACING<br>MURICIPACING<br>MURICIPACING<br>MURICIPACING<br>MURICIPACING<br>MURICIPACING<br>MURICIPACING<br>MURICIPACING<br>MURICIPACING<br>MURICIPACING<br>MURICIPACING<br>MURICIPACING<br>MURICIPACING<br>MURICIPACING<br>MURICIPACING<br>MURICIPACING<br>MURICIPACING<br>MURICIPACING<br>MURICIPACING<br>MURICIPACING<br>MURICIPACING<br>MURICIPACING<br>MURICIPACING<br>MURICIPACING<br>MURICIPACING<br>MURICIPACING<br>MURICIPACING<br>MURICIPACING<br>MURICIPACING<br>MURICIPACING<br>MURICIPACING<br>MURICIPACING<br>MURICIPACING<br>MURICIPACING<br>MURICIPACING<br>MURICIPACING<br>MURICIPACING<br>MURICIPACING<br>MURICIPACING<br>MURICIPACING<br>MURICIPACING<br>MURICIPACING<br>MURICIPACING<br>MURICIPACING<br>MURICIPACING<br>MURICIPACING<br>MURICIPACING<br>MURICIPACING<br>MURICIPACING<br>MURICIPACING<br>MURICIPACING<br>MURICIPACING<br>MURICIPACING<br>MURICIPACING<br>MURICIPACING<br>MURICIPACING<br>MURICIPACING<br>MURICIPACING<br>MURICIPACING<br>MURICIPACING<br>MURICIPACING<br>MURICIPACING<br>MURICIPACING<br>MURICIPACING<br>MURICIPACING<br>MURICIPACING<br>MURICIPACING<br>MURICIPACING<br>MURICIPACING<br>MURICIPACING<br>MURICIPACING<br>MURICIPACING<br>MURICIPACING<br>MURICIPACING<br>MURICIPACING<br>MURICIPACING<br>MURICIPACING<br>MURICIPACING<br>MURICIPACING<br>MURICIPACING<br>MURICIPACING<br>MURICIPACING<br>MURICIPACING<br>MURICIPACING<br>MURICIPACING<br>MURICIPACING<br>MURICIPACING<br>MURICIPACING<br>MURICIPACING<br>MURICIPACING<br>MURICIPACING<br>MURICIPACING<br>MURICIPACING<br>MURICIPACING<br>MURICIPACING<br>MURICIPACING<br>MURICIPACING<br>MURICIPACING<br>MURICIPACING<br>MURICIPACING<br>MURICIPACING<br>MURICIPACING<br>MURICIPACING<br>MURICIPACING<br>MURICIPACING<br>MURICIPACING<br>MURICIPACING<br>MURICIPACING<br>MURICIPACING<br>MURICIPACING<br>MURICIPACING<br>MURICIPACING<br>MURICIPACING<br>MURICIPACING<br>MURICIPACING<br>MURICIPACING<br>MURICIPACING<br>MURICIPACING<br>MURICIPACING<br>MURICIPACING<br>MURICIPACING<br>MURICIPACING<br>MURICIPACING<br>MURICIPACING<br>MURICIPACING<br>MURICIPACING<br>MURICIPACING<br>MURICIPACING<br>MURICIPACING<br>MURICIPACING<br>MURICIPACING<br>MURICIPACING<br>MURICIPACING<br>MURICIPACING<br>MURICIPACING<br>MURICIPACING<br>MURICIPACING<br>MURICIPACING<br>MURICIPACING<br>MURICIPACING<br>MURICIPACING<br>MURICIPACING<br>MURICIPACING<br>MURICIPACING<br>MURICIPACING<br>MURICIPACING<br>MURICIPACING<br>MURICIPACING<br>MURICIPACING<br>MU | UNLESS OTHERWISE STATED:<br>ALL DIMENSIONS ± 2.50<br>ANGLES ±2.0°                      | PROJECTION | DRAWN | CHECKED                     | TITLE    | GENERAL ARRANGEMENT |     |            |      |
| EASTBOU<br>EAST SUSSEX |                                                                                                                                                                                                                                                                                                                                                                                                                                                                                                                                                                                                                                                                                                                                                                                                                                                                                                                                                                                                                                                                                                                                                                                                                                                                                                                                                                                                                                                                                                                                                                                                                                                                                                                                                                                                                                                                                                                                                                                                                                                                                                                                                                                                                                                                                                                                                                                                                                                                                                                                                                                                                             | DO NOT SCALE THIS DRAWING<br>REMOVE BURRS AND SHARP EDGES<br>DIMENSIONS IN MILLIMETRES | \$         | DSB   | КСВ                         | DRG. NO: | SLES-TC-            | LEF | T          |      |