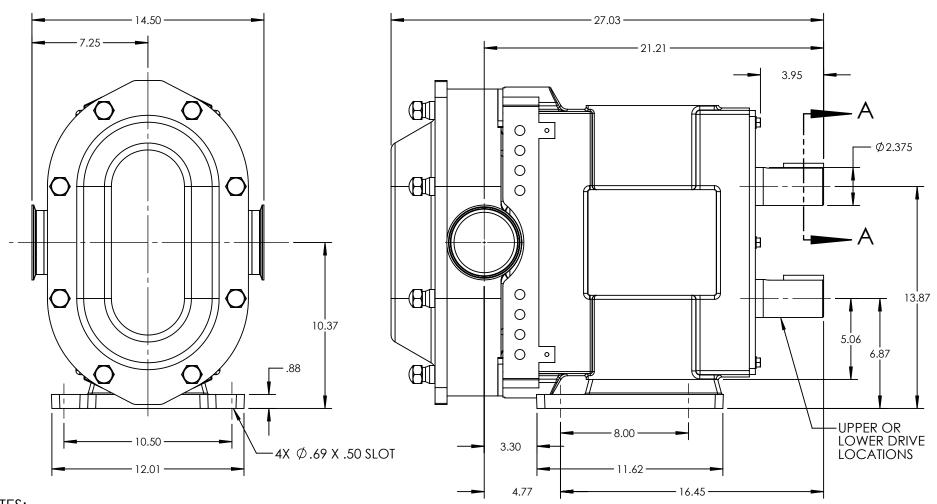

| PUMP MODEL  | TRA20-2100     |
|-------------|----------------|
| ORIENTATION | HORIZONTAL     |
| COVER TYPE  | STANDARD       |
| INLET       | 4.0" TRI-CLAMP |
| DISCHARGE   | 4.0" TRI-CLAMP |
| SPECIALS    | NONE           |

## NOTES:

1. THIS IS NOT A CERTIFIED DRAWING. USE FOR GENERAL INSTALLATION ONLY.

| STATE   | Released | 06/27/2022 | DIMENSIONS ARE IN<br>INCHES | VIKING        | VIKING PUMP, INC. A Unit of IDEX Corporation | THIS DRAWING IS THE PROPERTY OF VIKING PUMP, INC. AND IS PROPRIETARY IN GENERAL AND DETAIL. IT SHALL NOT BE   | DWG. NO.    | SHEET 1 OF 1   | REV. C.1      |
|---------|----------|------------|-----------------------------|---------------|----------------------------------------------|---------------------------------------------------------------------------------------------------------------|-------------|----------------|---------------|
| DRAWN   | cneff    | 12/6/2013  | PROJECT:                    |               | Cedar Falls, IA 50613 U.S.A.                 | IN GENERAL AND DETAIL, IT SHALL NOT BE COPIED OR ITS CONTENTS REVEALED TO OUTSIDE PARTIES WITHOUT THE WRITTEN | TRA20-2100  | 001            | 0.4.407.40000 |
| CHECKED | CJM      | 06/27/2022 | WAS:                        | <b>PUMP</b> ° | VIKINGPUMP.COM                               | CONSENT OF VIKING PUMP, INC.                                                                                  | 11\120-2100 | <i>1</i> -00 i | 06/27/2022    |