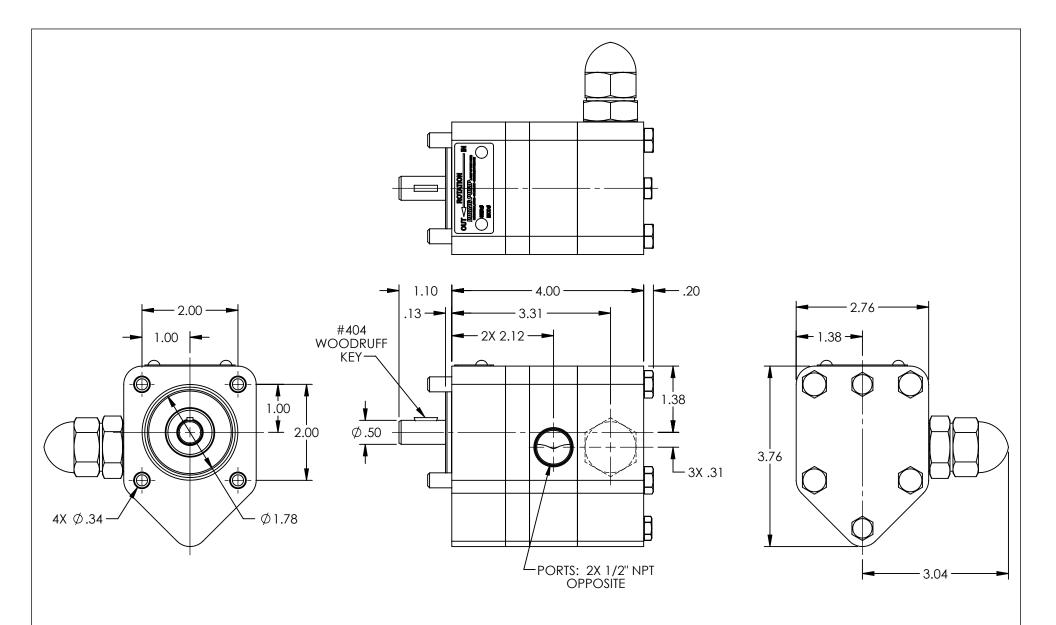

## NOTES:

- 1. RELIEF VALVE IS SHOWN FOR CLOCKWISE ROTATION, VALVE IS ON OPPOSITE SIDE FOR COUNTER-CLOCKWISE ROTATION.
- 2. ALL DIMENSIONS ARE FOR REFERENCE ONLY.

STANDARD MODELS: SG-0550-G0V, SG-0550-G1V, SGN-0550-G0V, SGN-0550-G1V