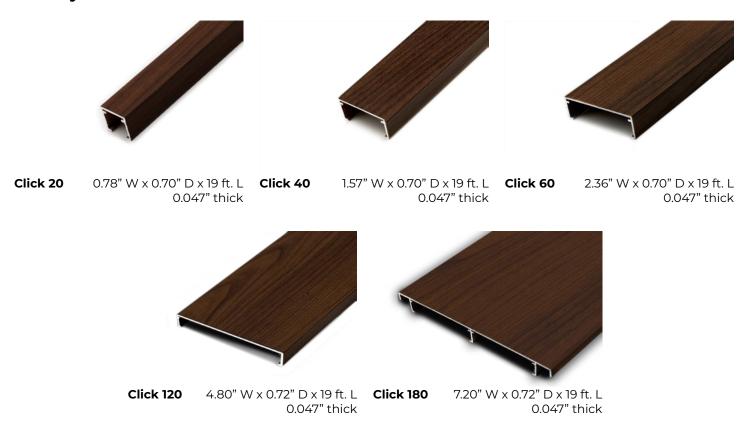

r coating which aids in cleaning and offers protection against stains and chips to the finish.
- → Aluminum's naturally light weight means that PandaTEK components can easily be handled by anyone.
- → PandaTEK systems need little, if any, maintenance. Should adjustments or repairs be needed, however, the modularity of PandaTEK systems allow for quick and easy changes to the cladding.

### **Customizations**

PandaTEK components are naturally modular and come in a variety of colors and shapes, for any kind of project.



# **COLOR OPTIONS**



# **HARDWARE OPTIONS**

PandaTEK systems come in a variety of shapes and sizes for any project, that can be mixed and matched as you see fit. All PandaTEK hardware components seen below come in any of the aforementioned colors.

### **Click System**



### **Universal System**



## **ACCESSORIES**



### **Aluminum Furring Strip**

The Aluminum Furring Strip is a versatile and durable solution for a wide range of construction and cladding applications. Crafted from high-quality aluminum, these furring strips offer exceptional strength, corrosion resistance, and longevity, making them the ideal choice for both interior and exterior projects.

1.50" W x 0.30" D x 19 ft. L



### **Angle**

Angle pieces are used for the purpose of making sealed side closures to hide the cross-section of the profile. These additions create a clean and beautiful closure to the cladding surface. Angle pieces come in all aforementioned colors, and pieces can be cut as projects require.



### **U10 Profile**

The U10 Profile is intended to achieve sleek, clo