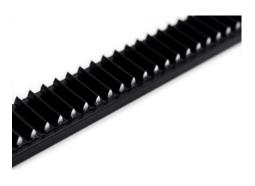

### Rail

The Rail profile is the infrastructure that connects all our cladding systems. Connect this profile to any surface as the initial skeleton for the installation system assembly. With its patented teeth design, the aluminum profiles can be securely fastened with extreme durability.

1.37" W x 0.70" D x 19 ft. L