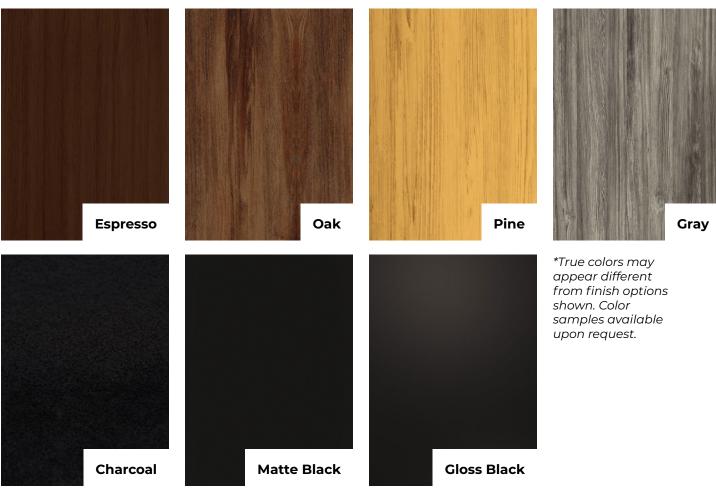

urally resists rust, swelling, extreme temperatures, and corrosion. The durability of the PandaTEK line of products also gives it resistance to damage from pests, such as termites and other insects.
- → PandaTEK products are given an electrostatic powder coating which aids in cleaning and offers protection against stains and chips to the finish.
- → Aluminum's naturally light weight means that PandaTEK components can easily be handled by anyone.
- → PandaTEK systems need little, if any, maintenance. Should adjustments or repairs be needed, however, the modularity of PandaTEK systems allow for quick and easy changes to the cladding.

### **Customizations**

PandaTEK components are naturally modular and come in a variety of colors and shapes, for any kind of project.



# **COLOR OPTIONS**



# **HARDWARE OPTIONS**

PandaTEK systems come in a variety of shapes and sizes for any project, that can be mixed and matched as you see fit. All PandaTEK hardware components seen below come in any of the aforementioned colors.

### **Click System**



### **Universal System**



## **ACCESSORIES**



### **Aluminum Furring Strip**

The Aluminum Furring Strip is a versatile and durable solution for a wide range of construction and cladding applications. Crafted from high-quality aluminum, these furring strips offer exceptional strength, corrosion resistance, and longevity, making them the ideal choice for both interior and exterior projects.

1.50" W x 0.30" D x 19 ft. L



### **Angle**

Angle pieces are used for the purpose of making sealed side closures to hide the cross-section of th