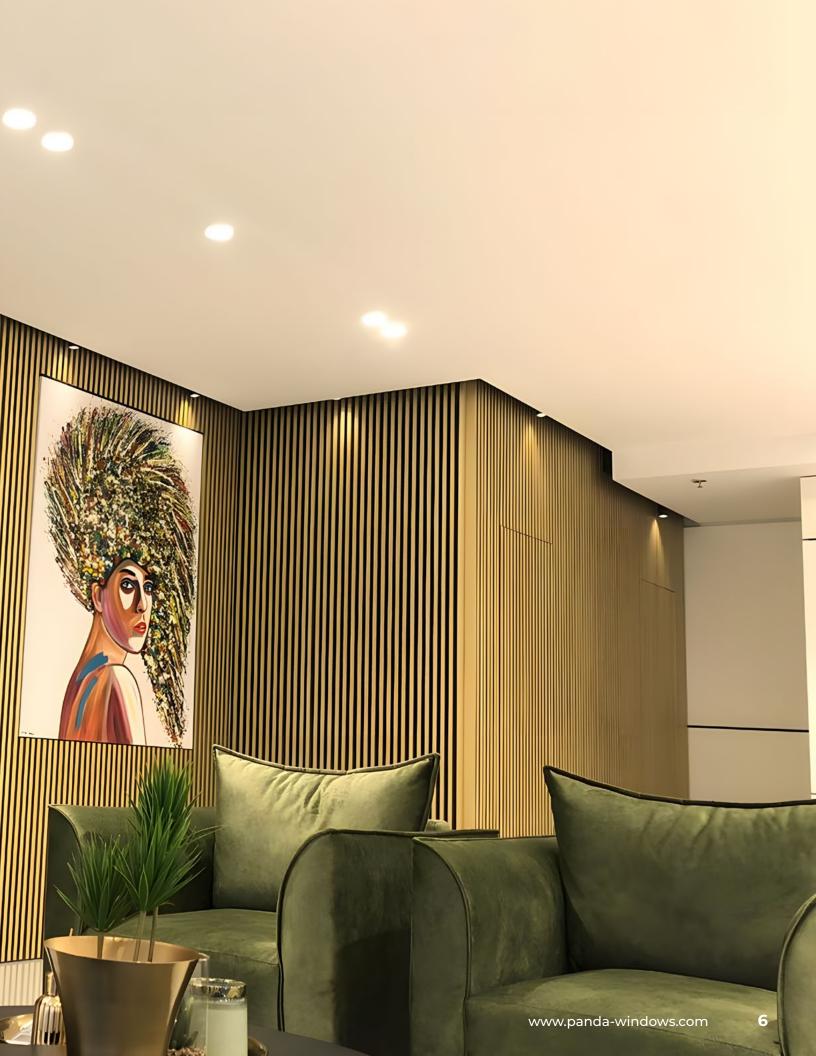

# PANDATIEK Aluminum Cladding System

PANDA WINDOWS & DOORS

PandaTEK aluminum cladding systems are a quick, easy, and affordable way to design your architectural projects, inside and out. The all-aluminum construction of each PandaTEK component promotes environmental sustainability, since aluminum is not only highly durable, but also highly recyclable as well. PandaTEK is easy to install, easy to maintain, and highly customizable to fit any project.

# **Applications and Uses**

PandaTEK aluminum cladding operates modularly. In other words, individual components can easily be installed and removed whenever the need arises. This cladding can be used in any application imaginable, in any configuration.

### **Customizations**

PandaTEK components are naturally modular and come in a variety of colors and shapes, for any kind of project.