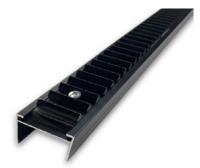

### **Alex**

The Alex leveling system creates an infrastructure that does not require direct contact with the wall, allowing for easy installation on unleveled surfaces without needing many screws or parts. This system is made of a lightweight material and fits all cladding hardware. It can also be easily cut to any desired dimension.