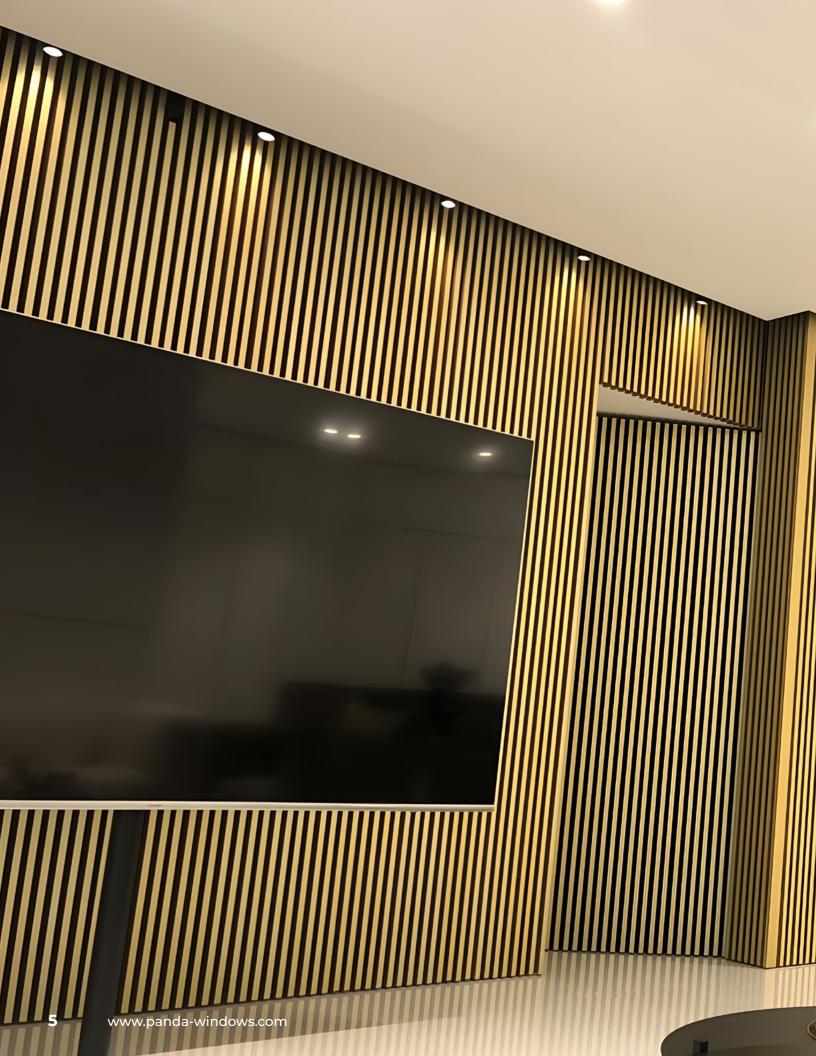

# **Applications and Uses**

PandaTEK aluminum cladding operates modularly. In other words, individual components can easily be installed and removed whenever the need arises. This cladding can be used in any application imaginable, in any configuration.

### **Customizations**

PandaTEK components are naturally modular and come in a variety of colors and shapes, for any kind of project.