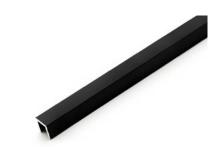

### **Angle**

Angle pieces are used for the purpose of making sealed side closures to hide the cross-section of the profile. These additions create a clean and beautiful closure to the cladding surface. Angle pieces come in all aforementioned colors, and pieces can be cut as projects require.