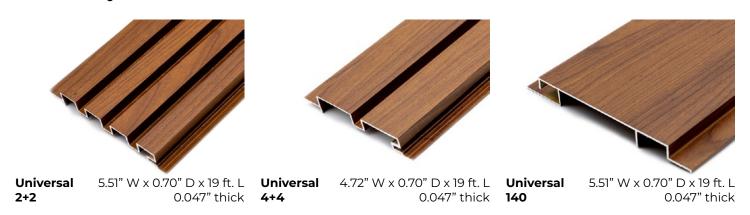

ning and offers protection against stains and chips to the finish.
- → Aluminum's naturally light weight means that PandaTEK components can easily be handled by anyone.
- → PandaTEK systems need little, if any, maintenance. Should adjustments or repairs be needed, however, the modularity of PandaTEK systems allow for quick and easy changes to the cladding.

### **Customizations**

PandaTEK components are naturally modular and come in a variety of colors and shapes, for any kind of project.



# **COLOR OPTIONS**



# **HARDWARE OPTIONS**

PandaTEK systems come in a variety of shapes and sizes for any project, that can be mixed and matched as you see fit. All PandaTEK hardware components seen below come in any of the aforementioned colors.

### **Click System**



### **Universal System**



## **ACCESSORIES**



### **Aluminum Furring Strip**

The Aluminum Furring Strip is a versatile and durable solution for a wide range of construction and cladding applications. Crafted from high-quality aluminum, these furring strips offer exceptional strength, corrosion resistance, and longevity, making them the ideal choice for both interior and exterior projects.

1.50" W x 0.30" D x 19 ft. L



### **Angle**

Angle pieces are used for the purpose of making sealed side closures to hide the cross-section of the profile. These additions create a clean and beautiful closure to the cladding surface. Angle pieces come in all aforementioned colors, and pieces can be cut as projects require.



### **U10 Profile**

The U10 Profile is intended to achieve sleek, closed-off finishes for Click p