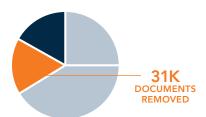

# Thread Suppression and Proprietary Review Technology Results

Lighthouse then implemented a customized workflow that combined email thread suppression with our proprietary review technology to identify the most unique documents. This process removed a total of 31K documents from the review population, thereby reducing the review population by another 50%.