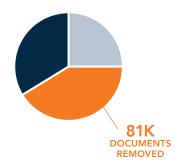

## **ECA Culling and Search Term Iteration Results**

Next, Lighthouse applied our customized culling and search term iteration processes to the 143K eligible documents and families. This process removed 81K documents, reducing the review population by over 55%.