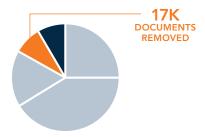

### **Lighthouse TAR and Advanced Analytic Results**

After the culling process, Lighthouse's Review & Advanced Analytics team guided counsel through a Continuous Active Learning TAR workflow to find relevant documents. Once we reached a point of diminishing returns, we leveraged advanced analytics such as clustering, categorization, and concept search to ensure that no relevant documents were left behind. Our TAR and advanced analytics removed 17K documents, representing another 50% in data reduction.