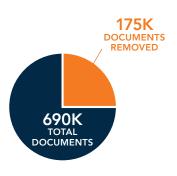

### **Initial Processing**

Lighthouse used our proprietary processing automation to ingest, load, and deduplicate a total of 690K documents. Our deduplication process was able to immediately achieve a 25% data reduction by removing 175K documents.