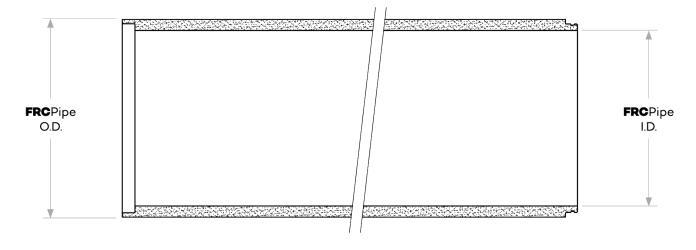

## FRCPIPE In-wall joint

| Nom. ID<br>(mm) | Pipe ID<br>(mm) | Pipe OD (mm) |         |         | Weight (kg) |         |         |
|-----------------|-----------------|--------------|---------|---------|-------------|---------|---------|
|                 |                 | Class 2      | Class 3 | Class 4 | Class 2     | Class 3 | Class 4 |
| 225             | 233             | n/a          | n/a     | 274     | n/a         | n/a     | 110     |
| 300             | 301             | n/a          | n/a     | 354     | n/a         | n/a     | 180     |
| 375             | 377             | n/a          | 432     | 439     | n/a         | 231     | 263     |
| 450             | 454             | 512          | 520     | 530     | 292         | 335     | 389     |
| 525             | 531             | 594          | 607     | 619     | 367         | 448     | 525     |
| 600             | 607             | 679          | 694     | 707     | 480         | 587     | 682     |
| 675             | 672             | 752          | 770     | 787     | 593         | 736     | 874     |
| 750             | 719             | 806          | 825     | 842     | 693         | 855     | 1002    |

<sup>\*</sup>Dimensions and weights subject to change

- Easy pipe assembly –low insertion forces mean less effort to join pipes
- Single v-ring collared joint
- Flush pipe exterior which increases ease of laying
- FRCPipe complies with AS4139-2003
- FRCPipe is marine grade as standard
- Nominal length is 4m