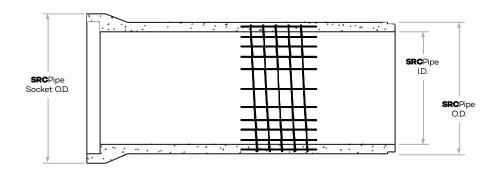

## **SRC**PIPE Rubber Ring Joint

| Nom. ID<br>(mm) | Pipe ID (mm) | Socket<br>OD (mm) | Pipe OD (mm) |         | Weight (kg) |         |
|-----------------|--------------|-------------------|--------------|---------|-------------|---------|
|                 |              |                   | Class 2      | Class 4 | Class 2     | Class 4 |
| 300             | 297          | 455               | 372          | 372     | 244         | 245     |
| 375             | 372          | 546               | 451          | 451     | 319         | 322     |
| 450             | 447          | 645               | 542          | 542     | 462         | 470     |
| 525             | 522          | 734               | 623          | 623     | 579         | 584     |
| 600             | 597          | 825               | 704          | 704     | 703         | 721     |
| 750             | 746          | 1005              | 878          | 878     | 1065        | 1080    |
| 900             | 896          | 1184              | 1046         | 1080    | 1445        | 1767    |
| 1050            | 1046         | 1344              | 1194         | 1239    | 1681        | 2133    |
| 1200            | 1196         | 1532              | 1360         | 1405    | 2145        | 2683    |

<sup>\*</sup>Dimensions and weights subject to change

- Effective length = 2340mm
- Rubber rings supplied with all pipes
- Other classes available on request

- Pipes listed above conform with AS/NZS 4058:2007 for normal environment exposure conditions
- Marine environment pipes available on request