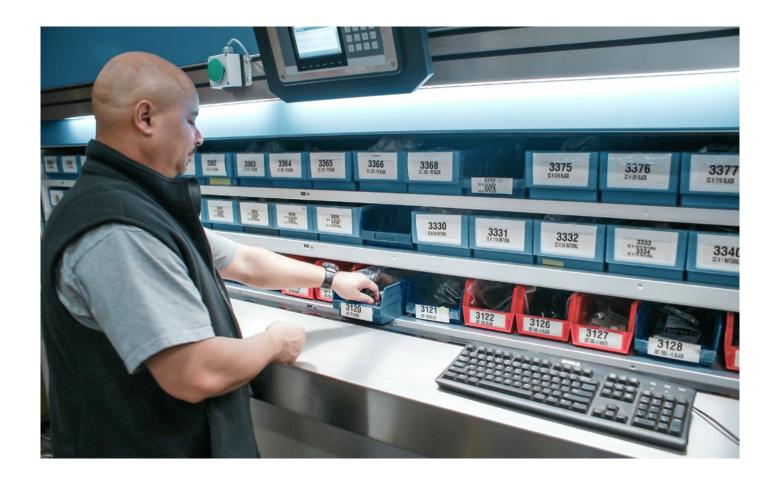

### Solution

Heyco installed two new Kardex Megamats in the samples area. The Kardex Megamats are configured with carriers and totes to maximize capacity. "With the Kardex Megamats we can fill the same number of orders quicker and we've increased inventory capacity," says Faulknor.

With the push of a button the carousel rotates around to deliver the requested part to the samples clerk with limited wait time. "With regularly scheduled maintenance we've had zero unplanned downtime," says Faulknor.