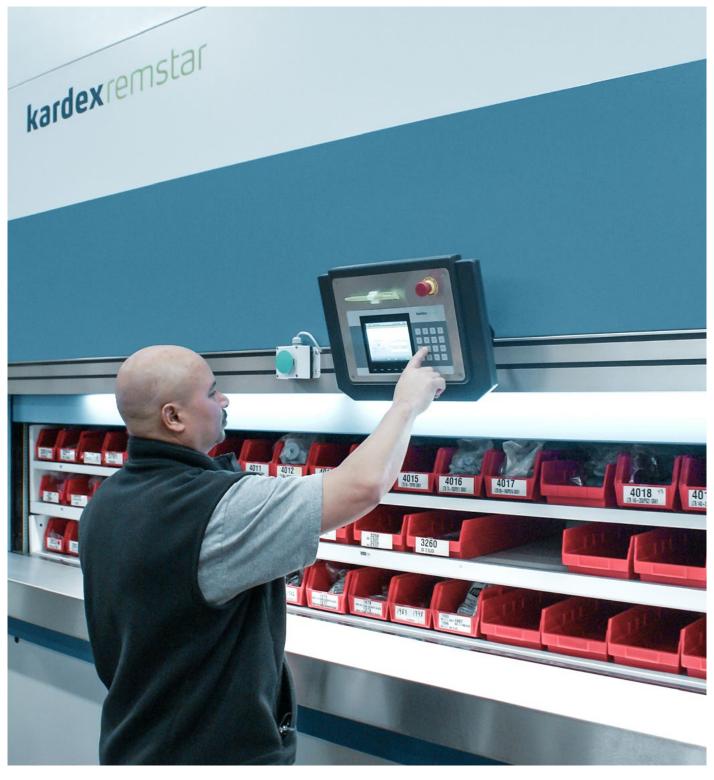

### Solution

Heyco installed two new Kardex Megamats in the samples area. The Kardex Megamats are configured with carriers and totes to maximize capacity. "With the Kardex Megamats we can fill the same number of orders quicker and we've increased inventory capacity," says Faulknor.

With the push of a button the carousel rotates around to deliver the requested part to the samples clerk with limited wait time. "With regularly scheduled maintenance we've had zero unplanned downtime," says Faulknor.