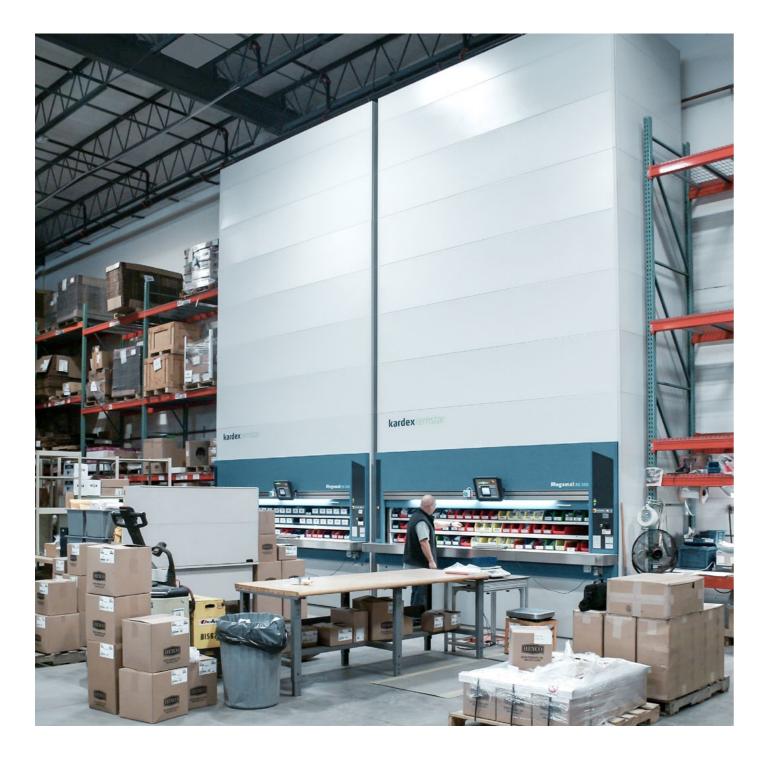

## How we took our customer from task to solution

Heyco Products designs and manufactures molded wire protection products and stamped electrical components to meet demanding customer application requirements. Their prototyping technology along with high-volume manufacturing capabilities turns challenging "just-in-time" manufacturing deadlines into production realities. Heyco's manufacturing facility in Toms River, NJ uses two Vertical Carousel Module Kardex Megamats to inventory over 18,000 sample SKUs.

The previous carousels were 20 feet tall and provided 1,792 storage locations. The Kardex Megamats are 24 feet tall and provide 4,788 storage locations. Heyco increased sample storage capacity by 167% in the same footprint. "With that additional capacity we've gained, we will be able to sustain years of additional growth in our sample program," says Faulknor.