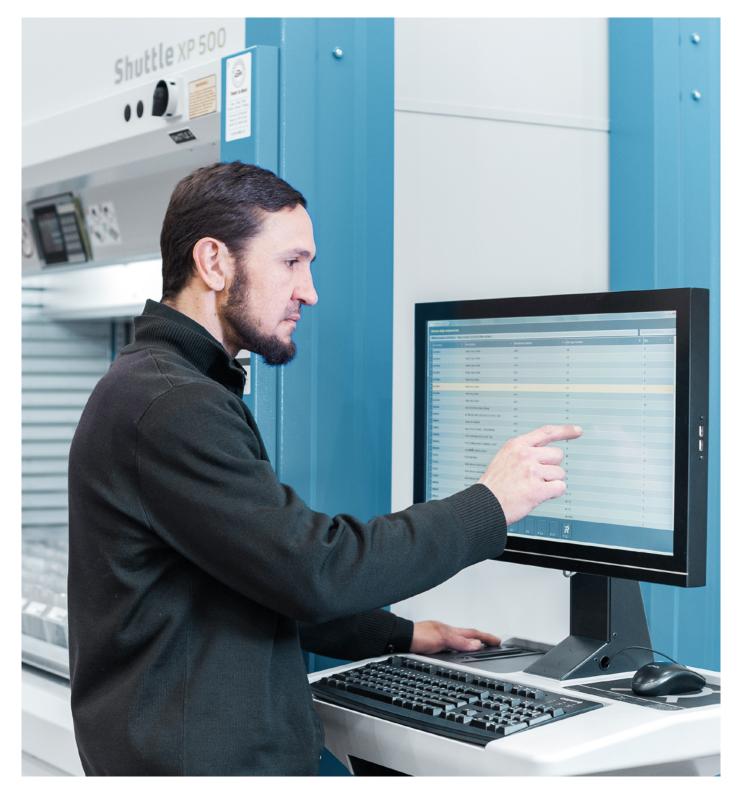

## CDK Global Auto Interface

The Kardex Power Pick System maintains a CDK Global certified interface to support automotive dealerships using Kardex Remstar automated storage and retrieval systems (ASRS). Supported by both Kardex Remstar and CDK Global, the interface provides a fast, reliable, and secure connection to the CDK Global server.

#### Experience the power of the Kardex Power Pick System with CDK Global

- Sales and repair orders are electronically downloaded to the Kardex Power Pick System and parts are delivered automatically to the operator
- Parts added, deleted, or superseded on your CDK Global system will automatically be synchronized to the Kardex Power Pick System
- Any inventory discrepancies will automatically be reported through the DMS reconciliation module
- For physical inventory the Kardex Power Pick System can download information from CDK Global (printing count sheets or prompting the operator for location counts) and electronically upload accurate stock levels back to CDK Global
- Picking can be interrupted for hot picks to meet ever changing delivery and customer demands
- Internet connectivity for HTML-based help files, problem reports, feedback forms, support requests, software updates, downloads, etc.
- Functions can be scheduled to run every night or on-demand as system requirements dictate

#### Efficient parts operations

Integrating your existing CDK Global with the Kardex Power Pick System gives you more control and visibility over your parts operations – allowing you to assist customers faster and more efficiently.