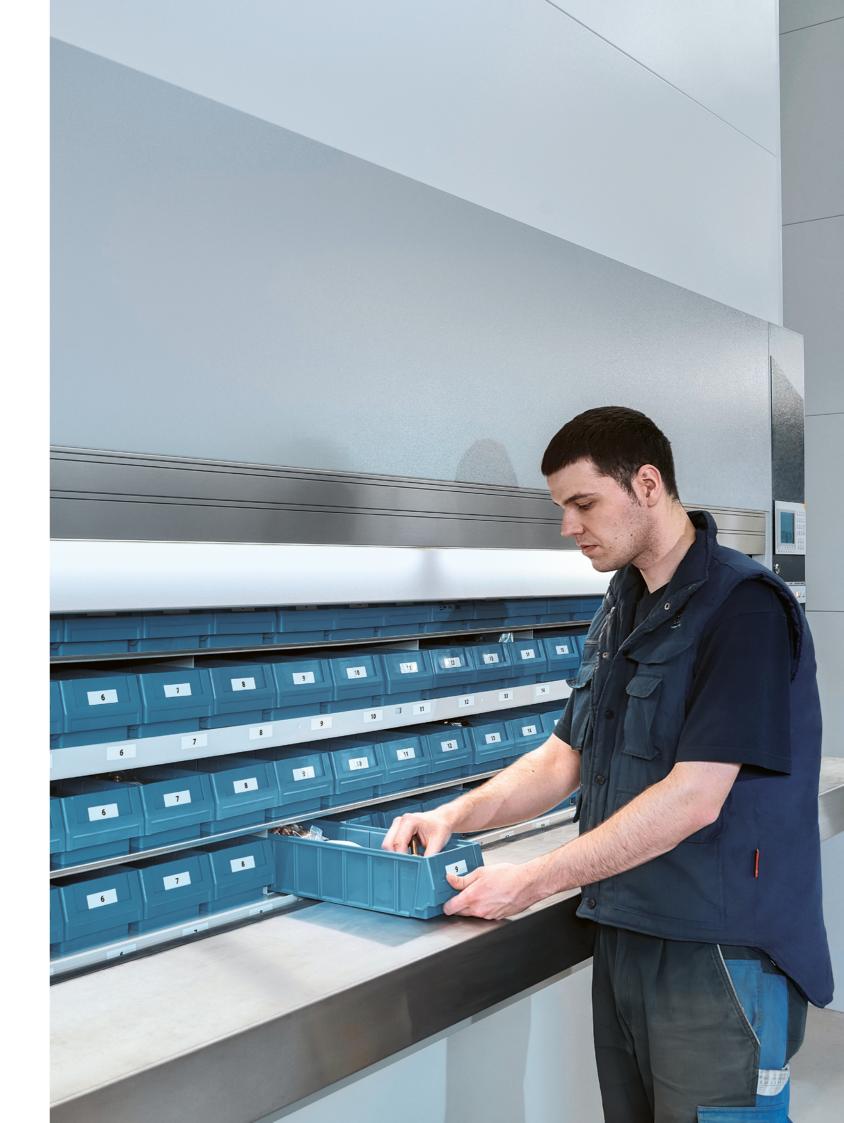

#### Increased customer satisfaction

Delivering parts to the operator eliminates part searching time and increases customer face-time.

#### 99.9% increased accuracy

Using pick-to-light technology with goods to person delivery increases accuracy rates significantly.