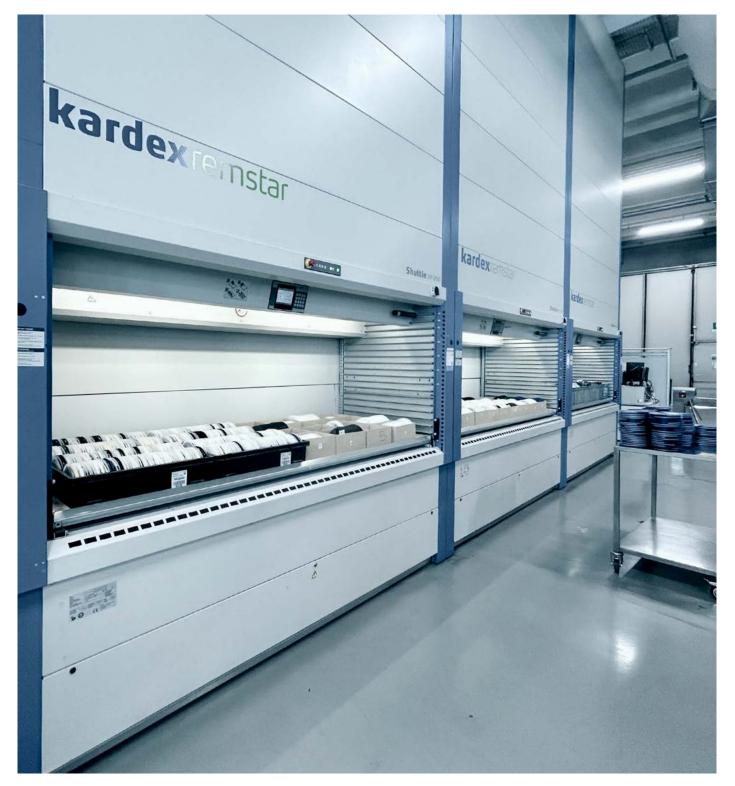

#### Solution

For TCI, Kardex designed a solution with 13 VLM Kardex Shuttles to serve both prosoftware. TCI prioritized minimizing human picking, given the visual similarity of many components. With the integration of the Display LED Navigator module, operators are assisted during picking by customized light messages, enhancing accuracy and performance. Despite initial skepticism, the automation implementation at TCI proved successful, with staff quickly overthe use of Kardex warehouses. Automation has reduced processing times, improved traceability of raw materials and finished products, and allowed for consistently high stock levels to ensure continuous

#### Scope of delivery

10× Vertical Lift Module Kardex Shuttle 250

3× <u>Vertical Lift Module</u> Kardex Shuttle 700 with customised tray dimensions

Kardex Software Power Pick System & Kardex Display Led Navigator