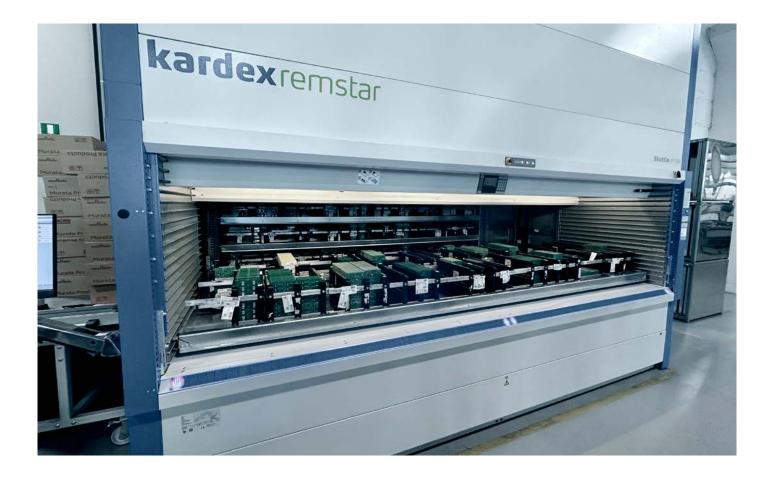

#### Solution

For TCI, Kardex designed a solution with 13 VLM Kardex Shuttles to serve both prosoftware. TCI prioritized minimizing human picking, given the visual similarity of many components. With the integration of the Display LED Navigator module, operators are assisted during picking by customized light messages, enhancing accuracy and performance. Despite initial skepticism, the automation implementation at TCI proved successful, with staff quickly overthe use of Kardex warehouses. Automation has reduced processing times, improved traceability of raw materials and finished products, and allowed for consistently high stock levels to ensure continuous

#### Scope of delivery

10× Vertical Lift Module Kardex Shuttle 250

3× <u>Vertical Lift Module</u> Kardex Shuttle 700 with customised tray dimensions

Kardex Software Power Pick System & Kardex Display Led Navigator