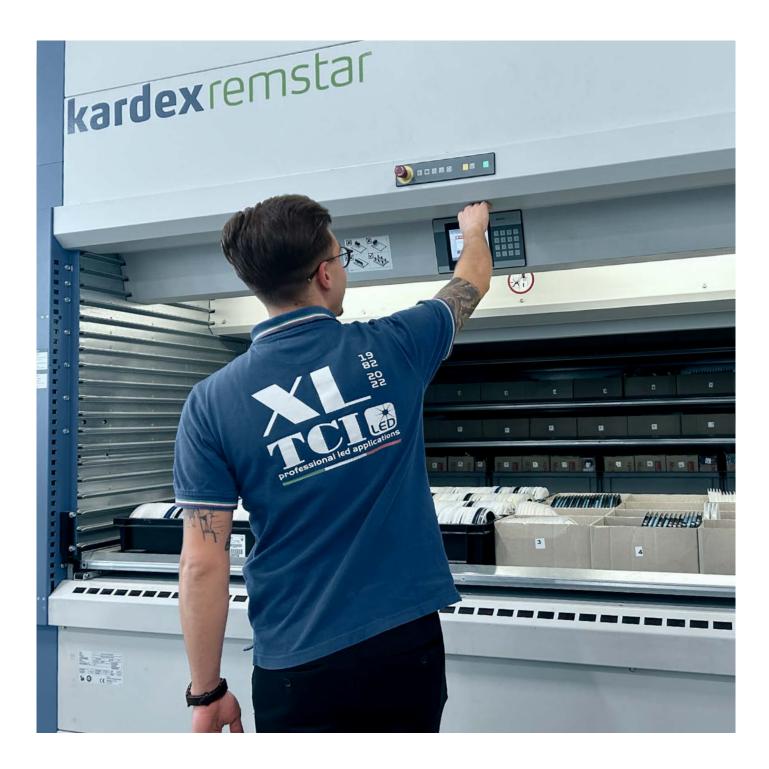

#### Solution

For TCI, Kardex designed a solution with 13 VLM Kardex Shuttles to serve both prosoftware. TCI prioritized minimizing human picking, given the visual similarity of many components. With the integration of the Display LED Navigator module, operators are assisted during picking by customized light messages, enhancing accuracy and performance. Despite initial skepticism, the automation implementation at TCI proved successful, with staff quickly overthe use of Kardex warehouses. Automation has reduced processing times, improved traceability of raw materials and finished products, and allowed for consistently high stock levels to ensure continuous