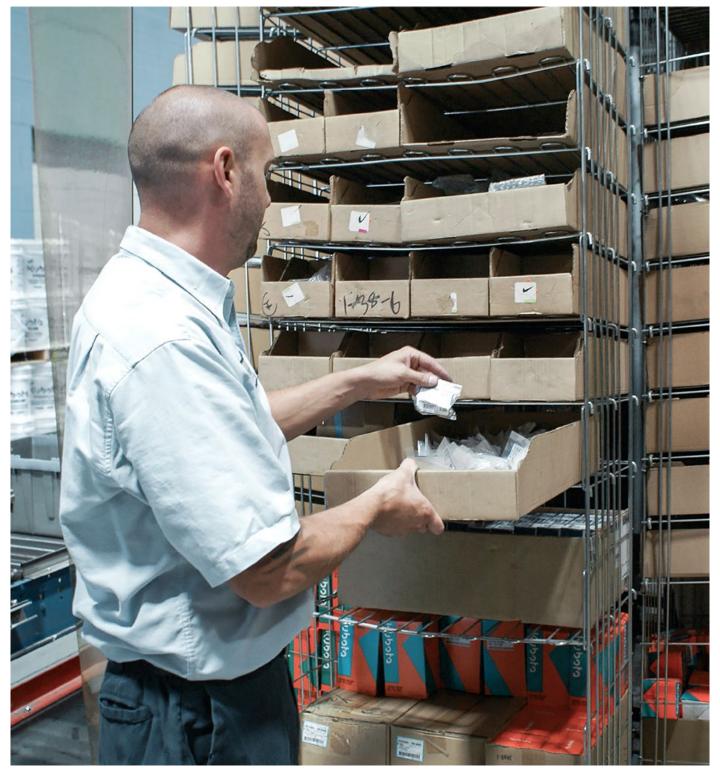

Previously, Kubota inventoried parts in two zones: a mezzanine shelving area for manual picking and a hi-bay shelving area using man-up trucks to access parts. The productivity rates and ergonomic risks prompted Kubota to look for a more efficient automated solution.

### Solution

Kubota now uses a pick and pass strategy with three picking zones, two of which are automated for maximum efficiency. Six HCMs manage the fast-moving SKUs; four Kardex Shuttles manage the medium moving SKUs, and the slower moving SKUs are stored in hi-bay shelving.