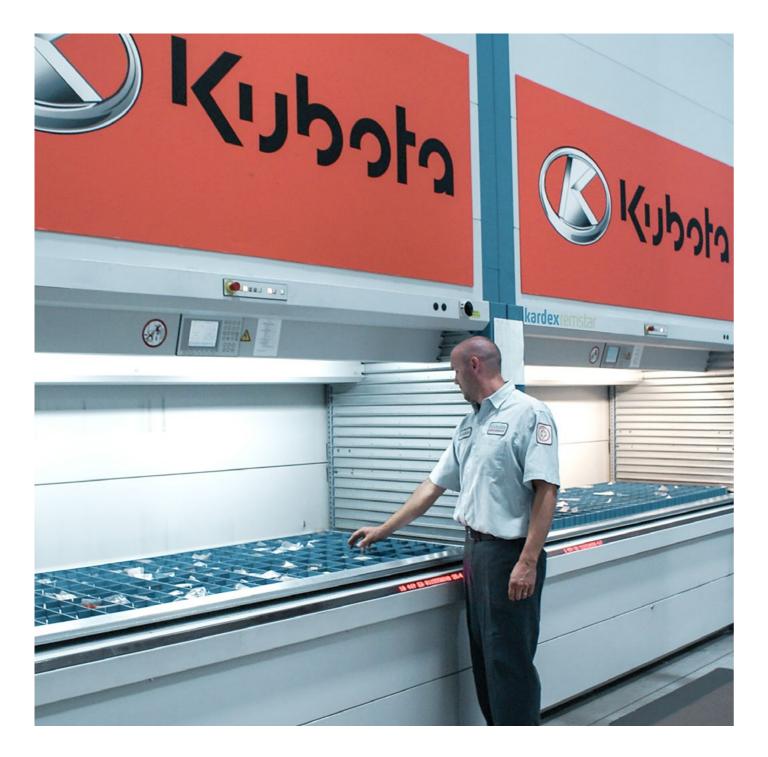

### Solution

Kubota now uses a pick and pass strategy with three picking zones, two of which are automated for maximum efficiency. Six HCMs manage the fast-moving SKUs; four Kardex Shuttles manage the medium moving SKUs, and the slower moving SKUs are stored in hi-bay shelving.

In the second phase, Kubota added another work zone using four Kardex Shuttles. "We were out of space and were considering an expansion," says Ward, "The Kardex Shuttles allowed us to free up floorspace and avoid a costly building expansion."