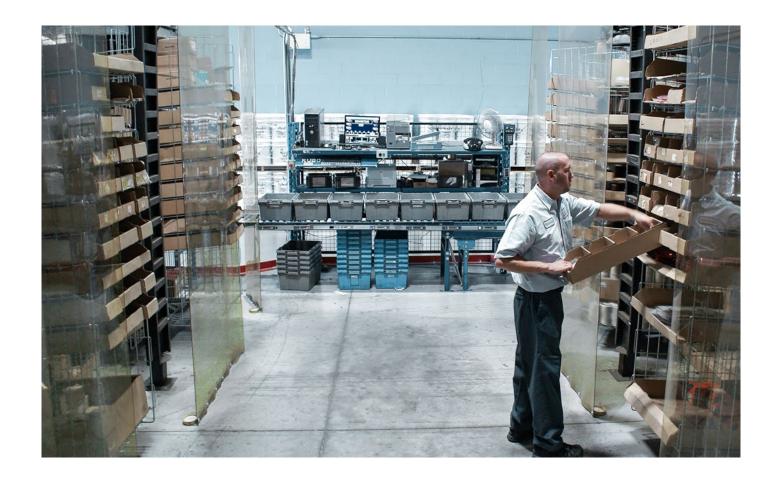

### Solution

Kubota now uses a pick and pass strategy with three picking zones, two of which are automated for maximum efficiency. Six HCMs manage the fast-moving SKUs; four Kardex Shuttles manage the medium moving SKUs, and the slower moving SKUs are stored in hi-bay shelving.

The complete system was purchased and implemented in phases. In the first phase, Kubota purchased six HCMs to replace a three-story mezzanine in coordination with a building relocation. The HCMs provided ergonomic picking and a dramatic increase in productivity.