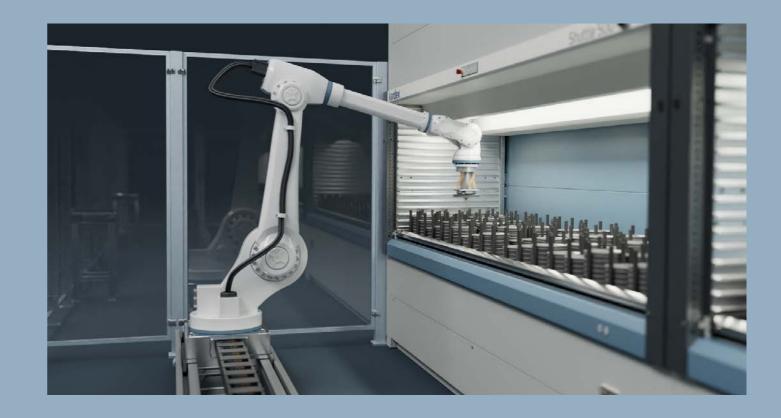

# Robotic SMD

How can you optimize your warehouse in the electronics industry? Consider integrating a fully automated handling and storage system for SMD (Surface-Mount Device) reels and trays.

The Kardex Robotic SMD automatically picks and stores SMD reels and trays with the highest accuracy, eliminating errors that can cause delays and waste in production. The electronics industry benefits from the 24/7 uninterrupted operation of the system, which significantly increases overall productivity.

Kardex Robotic SMD is scalable and expandable in both storage capacity and performance, and can be easily upgraded to meet your needs over time. Its storage density is much higher than semi-automated solutions.

Gentle and accurate handling of SMD reels and trays

Fully scalable design

High storage capacity

### Discover how the fully automated Kardex Robotic SMD can enhance your warehouse operations.

¥∃

**Improve accuracy** It picks accurately and operates fully automatically, 24/7, helping to reduce non-conformance costs.