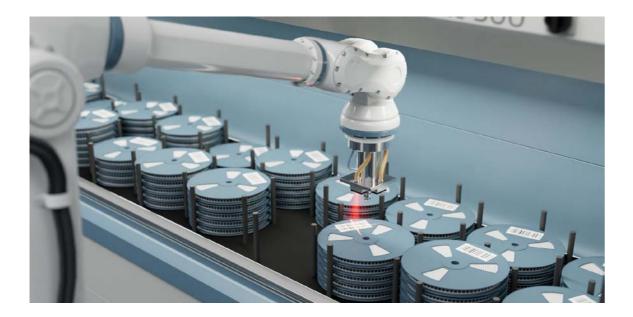

# Robotic SMD

How can you optimize your warehouse in the electronics industry? Consider integrating a fully automated handling and storage system for SMD (Surface-Mount Device) reels and trays.

The Kardex Robotic SMD automatically picks and stores SMD reels and trays with the highest accuracy, eliminating errors that can cause delays and waste in production. The electronics industry benefits from the 24/7 uninterrupted operation of the system, which significantly increases overall productivity.

Gentle and accurate handling of SMD reels and trays

Fully scalable design

High storage capacity

### Discover how the fully automated Kardex Robotic SMD can enhance your warehouse operations.

¥∃

**Improve accuracy** It picks accurately and operates fully automatically, 24/7, helping to reduce non-conformance costs.