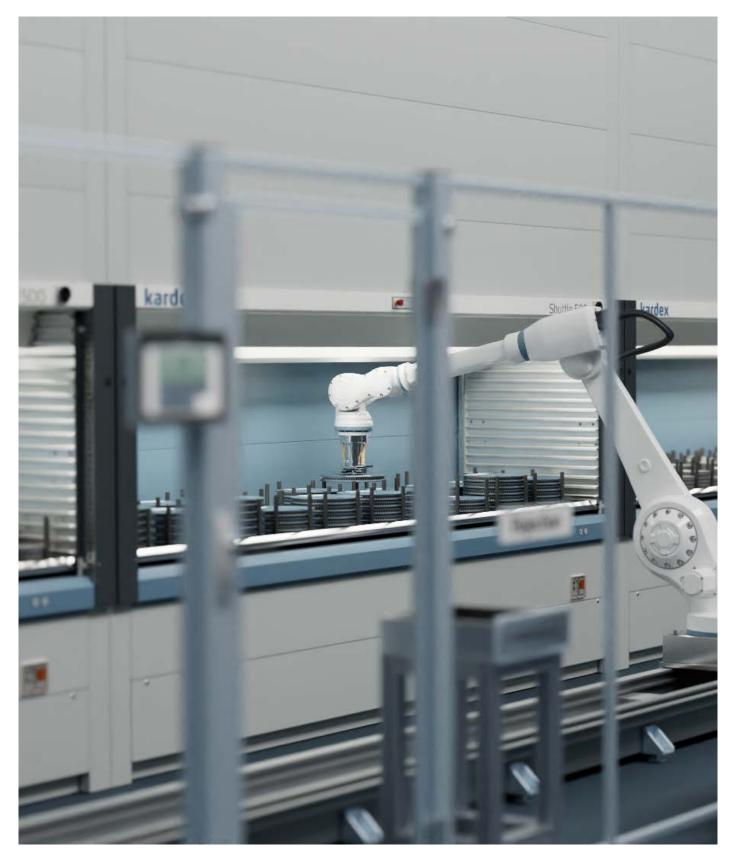

# Robotic SMD

How can you optimize your warehouse in the electronics industry? Consider integrating a fully automated handling and storage system for SMD (Surface-Mount Device) reels and trays.

The Kardex Robotic SMD automatically picks and stores SMD reels and trays with the highest accuracy, eliminating errors that can cause delays and waste in production. The electronics industry benefits from the 24/7 uninterrupted operation of the system, which significantly increases overall productivity.

Kardex Robotic SMD is scalable and expandable in both storage capacity and performance, and can be easily upgraded to meet your needs over time. Its storage density is much higher than semi-automated solutions.

Gentle and accurate handling of SMD reels and trays

Fully scalable design

High storage capacity