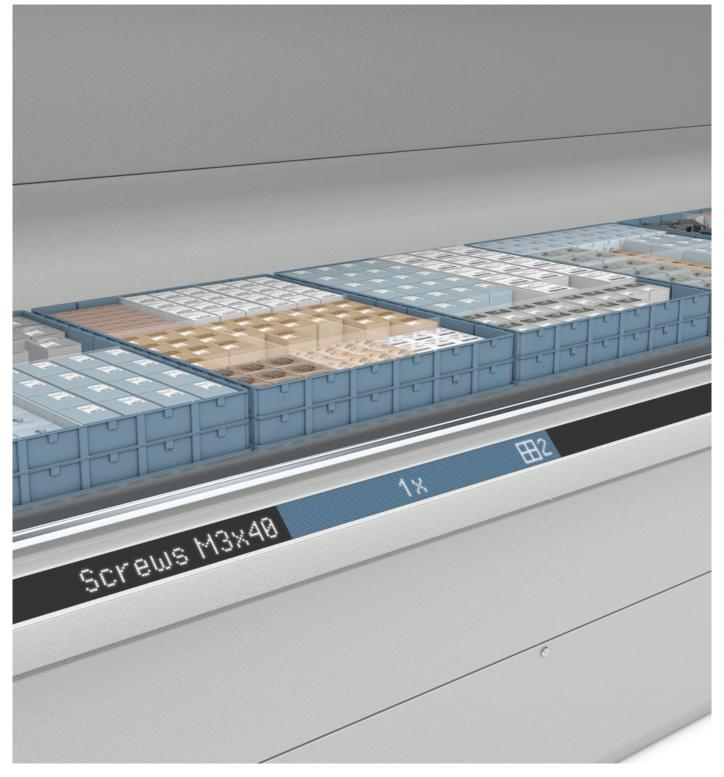

## Order picking display-assistant

The Display LED-Navigator uses colored lights to communicate the material and order information to the operator. Information displayed by the LED-Navigator can include: SKU number, descriptions, measurements, storage location, order quantity, etc.

# **Precise** picking time

Featuring a status bar and countdown, the Display LED-Navigator indicates when it is time for the operator to pick.