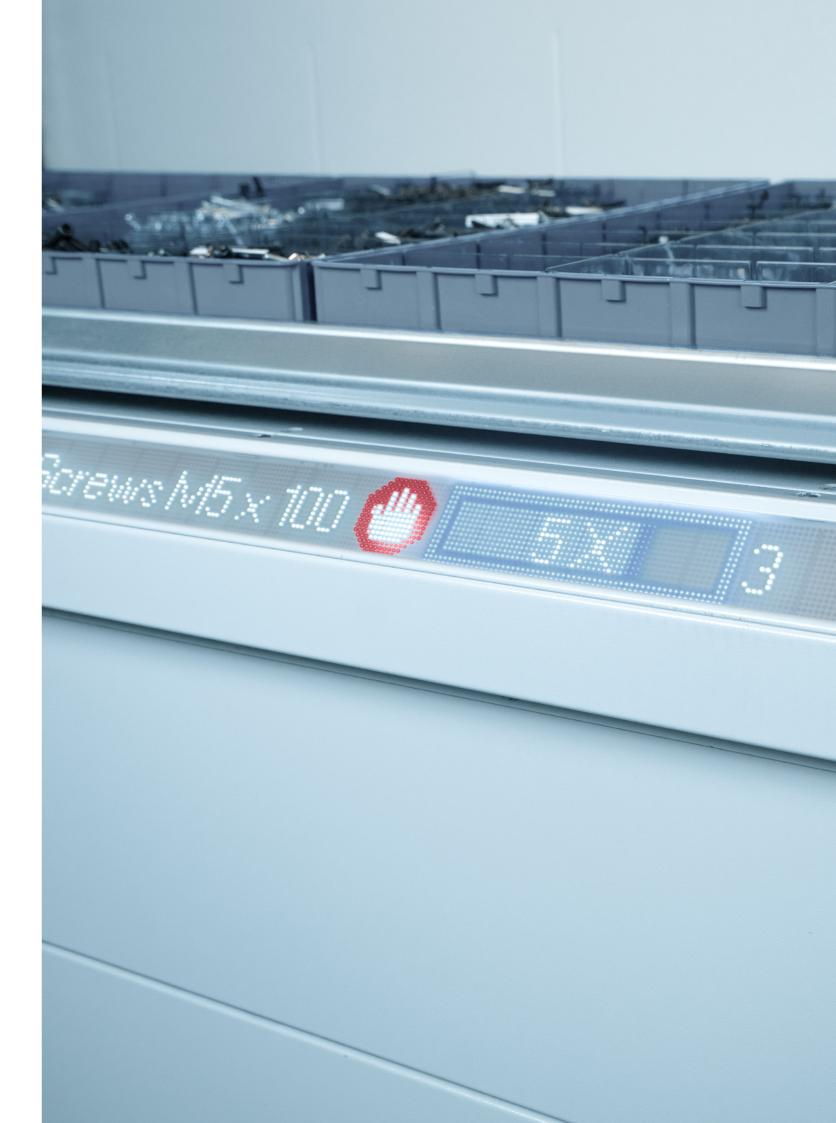

## Order picking display-assistant

The Display LED-Navigator uses colored lights to communicate the material and order information to the operator. Information displayed by the LED-Navigator can include: SKU number, descriptions, measurements, storage location, order quantity, etc.

# **Precise** picking time

Featuring a status bar and countdown, the Display LED-Navigator indicates when it is time for the operator to pick.