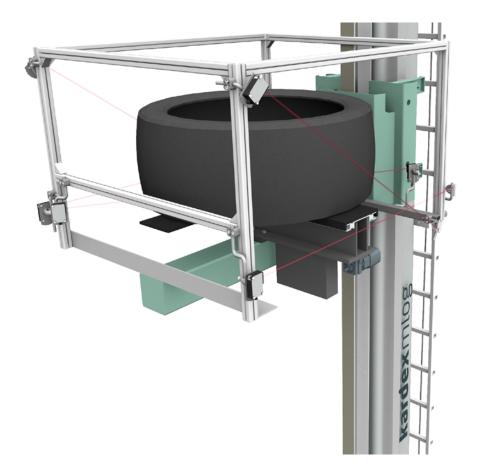

> Modern warehouse management system

SRMs fitted with cameras

### Solution

replacement of the warehouse management system with the Kardex Control Center. Cameras for remote diagnosis were fitted communication technology was switched to ProfiNET.

upgraded to the Mlog system solution with module Kardex MFlow. Interfaces were cre-

### Scope of delivery

Fitting of cameras to storage and retrieval machines to enable remote diagnosis

Replacement of warehouse management system with Kardex Control Center

Vehicle control accelerated and optimized through Kardex Mlog system solution with S7-1500