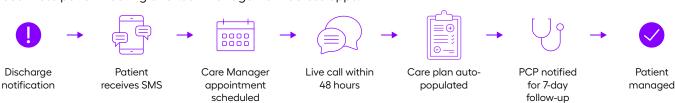

Care Manager utilizes predictive risk models, automated workflows, and insights from Arcadia's comprehensive, longitudinal patient data set to facilitate efficient caseload management, improve care collaboration, and minimize risk.

Al-enabled predictive risk models and best practices in workflows and content help care management teams scale their programs. Care Manager increases care collaboration and focus and drives reduced risk and cost.