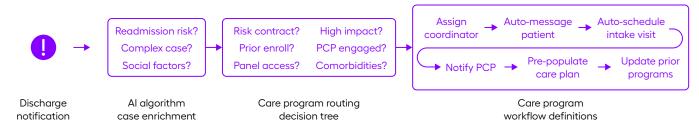

## **Arcadia Al Engine**

Real-time decision making, program routing, and process automation.

Seamless patient routing and task management across apps.\*

<sup>\*</sup>Patient outreach capabilities available through Arcadia Engage.

## **Arcadia Care Manager**

Create clinically-relevant care programs at scale

- Leverage risk models that utilize a comprehensive, longitudinal view of the patient.
- Reduce barriers to quick usage and increase time to value with preconfigured workflows.

Improve care coordination and collaboration

- Access comprehensive patient information, no matter where the information lives.
- Facilitate collaboration among team members with shared workflows, care plans, and tasks.

Increase time care managers spend on high-value activities

- Efficiently create and manage large care programs.
- Leverage preconfigured content, developed with leading healthcare-focused, evidencebased content experts, MCG and Eventium.