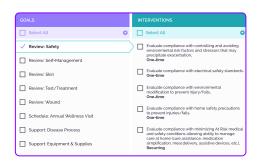

## **Arcadia Care Manager**

Create clinically-relevant care programs at scale

- Leverage risk models that utilize a comprehensive, longitudinal view of the patient.
- Reduce barriers to quick usage and increase time to value with preconfigured workflows.

Improve care coordination and collaboration

- Access comprehensive patient information, no matter where the information lives.
- Facilitate collaboration among team members with shared workflows, care plans, and tasks.

Increase time care managers spend on high-value activities

- Efficiently create and manage large care programs.
- Leverage preconfigured content, developed with leading healthcare-focused, evidencebased content experts, MCG and Eventium.